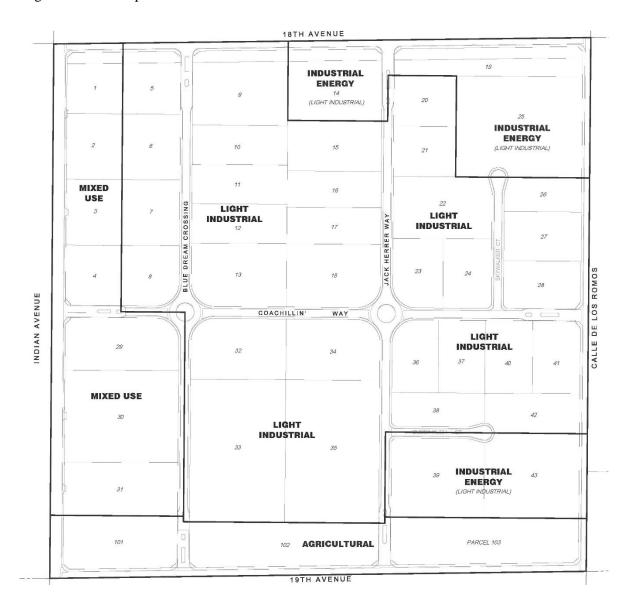

### 17.200.010 Coachillin' Specific Plan map.

The area of the Coachillin' Specific Plan is set forth on the following map, including the establishment of zoning districts for all parcels.