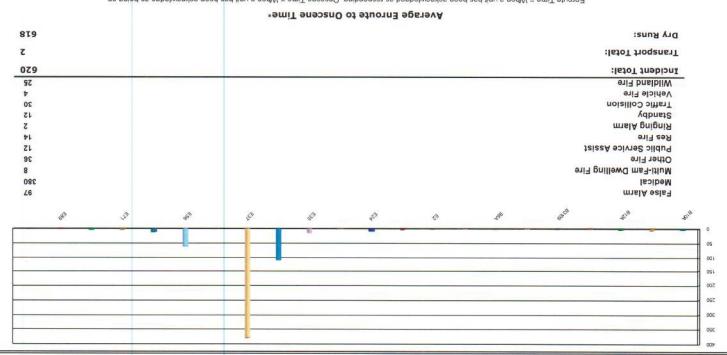

### Unit Response Activity

Enroute Time = When a unit has been acknowledged as responding. Onscene Time = When a unit has been acknowledge as being on

971

+5 Minutes

scene. For any other statistic outside Enroute to Onscene please contact the IT Help Desk at 951-940-6900

2.4

Average

\*CODE 3 and CODE 2 incidents are included in the total count of incidents and the average Enroute to Onscene Time.

Page 2 of 7

72.3%

mim 2 of 0 %

\*The numbers provided on this report may reflect multiple unit responses to a single incident.

<5 Minutes

Last Updated 7/2/2020 3: