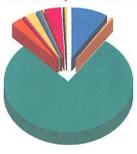

Incidents Reported for the month of February, 2020 and City of Desert Hot Springs And Both (Code 2, Alpha, Omega, Code 3, Charlie, Delta, Bravo, Echo)

| False Alarm           | 37  | 9.1%   |
|-----------------------|-----|--------|
| Haz Mat               | 3   | 0.7%   |
| Medical               | 317 | 77.9%  |
| Other Fire            | 11  | 2.7%   |
| Other Misc            | 3   | 0.7%   |
| Public Service Assist | 10  | 2.5%   |
| Res Fire              | 3   | 0.7%   |
| Ringing Alarm         | 1   | 0.2%   |
| ■ Standby             | 2   | 0.5%   |
| Traffic Collision     | 17  | 4.2%   |
| Vehicle Fire          | 1   | 0.2%   |
| Wildland Fire         | 2   | 0.5%   |
| Total:                | 407 | 100.0% |

| Incident Total:       | 407 |
|-----------------------|-----|
| Wildland Fire         | 2   |
| Vehicle Fire          | 1   |
| Traffic Collision     | 17  |
| Standby               | 2   |
| Ringing Alarm         | 1   |
| Res Fire              | 3   |
| Public Service Assist | 10  |
| Other Misc            | 3   |
| Other Fire            | 11  |
| Medical               | 317 |
| Haz Mat               | 3   |
| False Alarm           | 37  |