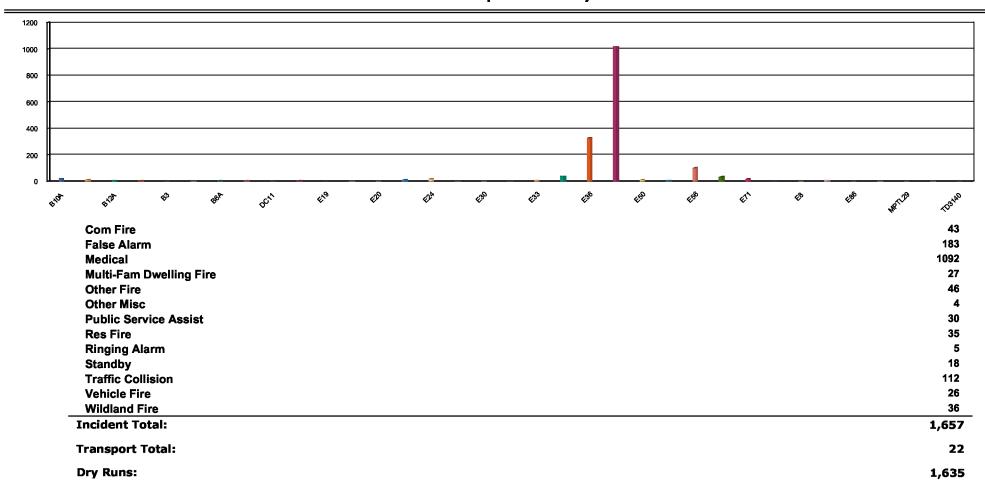

### Unit Responses by Battalion, Station and Jurisdiction

|                |        | Com Fire | False<br>Alarm | Medical | Multi-Fa<br>m<br>Dwelling | Other<br>Fire | Other<br>Misc | Public<br>Service<br>Assist | Res Fire | Ringing<br>Alarm | Standby | Traffic<br>Collision | Vehicle<br>Fire | Wildland<br>Fire | Total     |
|----------------|--------|----------|----------------|---------|---------------------------|---------------|---------------|-----------------------------|----------|------------------|---------|----------------------|-----------------|------------------|-----------|
| City of Desert | B10A   | 2        | 3              | 0       | 1                         | 3             | 0             |                             |          | 0                | 0       | 6                    |                 |                  | <b>20</b> |
| Hot Springs    | B10B   | 2        | 2              | 0       | 1                         | 1             | 0             | 0                           | 1        | 0                | 0       | 1                    | 2               |                  | 12        |
|                | B12A   | 0        | 0              | 0       | 1                         | 1             | 1             | 0                           | 0        | 0                | 0       | 0                    | 0               | 2                | 5         |
|                | B12B   | 0        | 2              | 0       | 0                         | 0             | 0             | 0                           | 1        | 0                | 0       |                      | 0               |                  | 3         |
|                | В3     | 1        | 0              | 0       | 0                         | 0             | 0             | 0                           | 0        | 0                | 0       |                      | 0               |                  | 1         |
|                | B3116  | 1        | 0              | 0       | 0                         | 0             | 0             | 0                           | 0        | 0                | 0       |                      | 0               |                  | 1         |
|                | B6A    | 1        | 1              | 0       | 1                         | 0             | 0             | 0                           | 0        | 0                | 0       |                      | 0               |                  | 3         |
|                | BS35   | 2        | 0              | 0       | 2                         | 0             | 0             | 0                           | 0        | 0                | 0       |                      | 0               |                  | 4         |
|                | DC11   | 1        | 0              | 0       | 0                         | 0             | 0             | 0                           | 0        | 0                | 0       | 0                    | 0               | 0                | 1         |
|                | E17    | 0        | 0              | 4       | 0                         | 0             | 0             | 0                           | 0        | 0                | 0       |                      | 0               |                  | 4         |
|                | E19    | 0        | 0              | 1       | 0                         | 0             | 0             | 0                           | 0        | 0                | 0       |                      | 0               |                  | 1         |
|                | E2     | 0        | 1              | 0       | 0                         | 0             | 0             | 0                           | 0        | 0                | 0       |                      | 0               |                  | 1         |
|                | E20    | 0        | 0              | 0       | 0                         | 0             | 0             | 0                           | 1        | 0                | 0       |                      | 0               |                  | 1         |
|                | E22    | 0        | 1              | 7       | 0                         | 0             | 0             | 0                           | 1        | 0                | 0       |                      | 0               |                  | 10        |
|                | E24    | 2        | 3              | 5       | 2                         | 1             | 0             | 0                           | 1        | 0                | 0       | 3                    | 1               | 1                | 19        |
|                | E26    | 0        | 0              | 0       | 0                         | 1             | 0             | 0                           | 0        | 0                | 0       |                      | 0               |                  | 1         |
|                | E30    | 0        | 0              | 1       | 0                         | 0             | 0             | 0                           | 0        | 0                | 0       | 0                    | 0               | 0                | 1         |
|                | E32    | 0        | 0              | 1       | 0                         | 0             | 0             | 0                           | 0        | 0                | 0       | 0                    | 0               | 0                | 1         |
|                | E33    | 2        | 0              | 4       | 0                         | 0             | 0             | 0                           | 0        | 0                | 0       |                      | 0               |                  | 7         |
|                | E35    | 3        | 9              | 8       | 1                         | 3             | 0             | 1                           | 3        | 0                | 1       | 7                    | 1               |                  | 37        |
|                | E36    | 4        | 50             | 198     | 3                         | 9             | 1             | 2                           |          | 1                | 5       | 30                   | 10              |                  | 327       |
|                | E37    | 4        | 79             | 804     | 3                         | 18            | 2             | 25                          | 5        | 2                | 11      | 49                   | 7               |                  | 1,018     |
|                | E50    | 2        | 2              | 1       | 1                         | 0             | 0             | 0                           | 1        | 0                | 0       | 1                    | 0               | 1                | 9         |
|                | E55    | 1        | 1              | 1       | 1                         | 0             | 0             | 0                           | 0        | 0                | 1       | 0                    | 0               | 0                | 5         |
|                | E56    | 4        | 16             | 46      | 3                         | 5             | 0             | 2                           |          | 2                | 0       | 7                    | 5               |                  | 101       |
|                | E69    | 4        | 6              | 7       | 3                         | 1             | 0             | 0                           | 5        | 0                | 0       | 4                    | 0               | 3                | 33        |
|                | E71    | 4        | 5              | 1       | 2                         | 1             | 0             | 0                           | 2        | 0                | 0       | 2                    | 0               | 0                | 17        |
|                | E76    | 0        | 0              | 0       | 0                         | 1             | 0             | 0                           | 0        | 0                | 0       | 0                    | 0               | 0                | 1         |
|                | E8     | 0        | 1              | 0       | 0                         | 0             | 0             | 0                           | 0        | 0                | 0       | 0                    | 0               | 0                | 1         |
|                | E81    | 2        | 1              | 1       | 2                         | 0             | 0             | 0                           | 0        | 0                | 0       | 1                    | 0               | 0                | 7         |
|                | E86    | 0        | 0              | 1       | 0                         | 0             | 0             | 0                           | 0        | 0                | 0       | 0                    | 0               | 0                | 1         |
|                | E99    | 0        | 0              | 0       | 0                         | 0             | 0             | 0                           | 1        | 0                | 0       | 0                    | 0               | 0                | 1         |
|                | MPTL29 | 0        | 0              | 1       | 0                         | 0             | 0             | 0                           | 0        | 0                | 0       | 0                    | 0               | 0                | 1         |
|                | T33    | 1        | 0              | 0       | 0                         | 0             | 0             | 0                           | 0        | 0                | 0       | 0                    | 0               |                  | 1         |
|                | TD3140 | 0        | 0              | 0       | 0                         | 1             | 0             | 0                           | 0        | 0                | 0       | 0                    |                 |                  | 1         |
| Grand Total    |        | 43       | 183            | 1,092   | 27                        | 46            | 4             | 30                          | 35       | 5                | 18      | 112                  | <b>26</b>       | 36               | 1,657     |