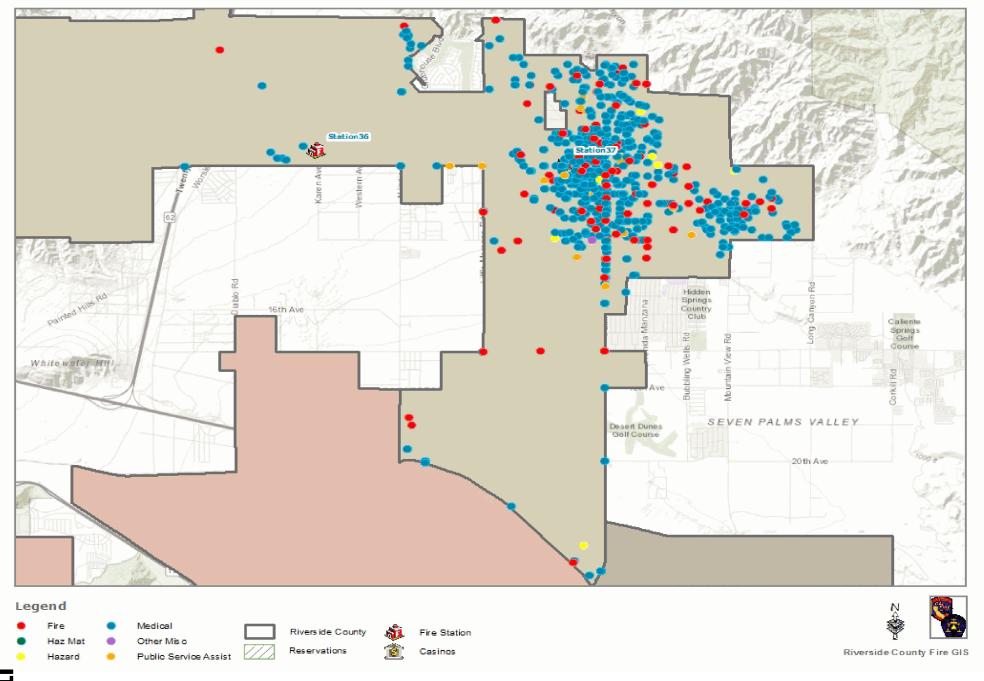

### **Emergency Incident Statistics**

Shawn C. Newman

**Fire Chief** 

3/5/2020

Report Provided By: Riverside County Fire Department

Communications and Technology Division

**GIS Section** 

Please refer to Map and Incident by Battalion, Station, Jurisdiction

### Incidents by Battalion, Station and Jurisdiction

|              |                                  |                               | False<br>Alarm | Haz Mat | Medical | Other<br>Fire | Other<br>Misc | Public<br>Service | Res Fire | Ringing<br>Alarm | Standby | Traffic<br>Collisio | Vehicle<br>Fire | Wildlan<br>d Fire | Total |
|--------------|----------------------------------|-------------------------------|----------------|---------|---------|---------------|---------------|-------------------|----------|------------------|---------|---------------------|-----------------|-------------------|-------|
| Battalion 10 | Station 36<br>Skyborne           | City of Desert Hot<br>Springs | 2              | 1       | 12      | 1             | 0             | 0                 | 0        | 0                | 1       | 2                   | 0               | 0                 | 19    |
|              |                                  | Station Total                 | 2              | 1       | 12      | 1             | 0             | 0                 | 0        | 0                | 1       | 2                   | 0               | 0                 | 19    |
|              | Station 37 Desert<br>Hot Springs | City of Desert Hot<br>Springs | 35             | 2       | 305     | 10            | 3             | 10                | 3        | 1                | 1       | 15                  | 1               | 2                 | 388   |
|              |                                  | Station Total                 | 35             | 2       | 305     | 10            | 3             | 10                | 3        | 1                | 1       | 15                  | 1               | 2                 | 388   |
|              | Battalion Total                  |                               | 37             | 3       | 317     | 11            | 3             | 10                | 3        | 1                | 2       | 17                  | 1               | 2                 | 407   |
| Grand Total  |                                  |                               | 37             | 3       | 317     | 11            | 3             | 10                | 3        | 1                | 2       | 17                  | 1               | 2                 | 407   |