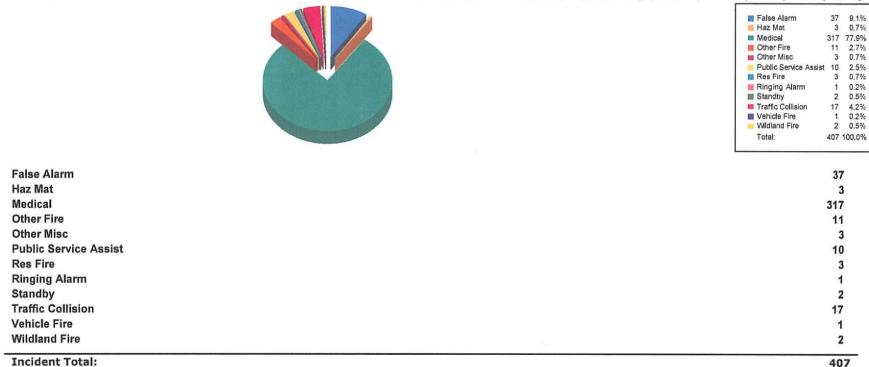

Incidents Reported for the month of February, 2020 and City of Desert Hot Springs And Both (Code 2, Alpha, Omega, Code 3, Charlie, Delta, Bravo, Echo)

### Incidents by Battalion, Station and Jurisdiction

|                                                              |                               |               | False<br>Alarm | Haz Mat | Medical | Other<br>Fire | Other<br>Misc | Public<br>Service | Res Fire | Ringing<br>Alarm | Standby | Traffic<br>Collisio | Vehicle<br>Fire | Wildlan<br>d Fire | Total |
|--------------------------------------------------------------|-------------------------------|---------------|----------------|---------|---------|---------------|---------------|-------------------|----------|------------------|---------|---------------------|-----------------|-------------------|-------|
| Station 10 Station 36 Skyborne Station 37 Desert Hot Springs | City of Desert Hot<br>Springs | 2             | 1              | 12      | 1       | 0             | 0             | 0                 | 0        | 1                | 2       | 0                   | 0               | 19                |       |
|                                                              |                               | Station Total | 2              | 1       | 12      | 1             | 0             | 0                 | 0        | 0                | 1       | 2                   | 0               | 0                 | 19    |
|                                                              | City of Desert Hot<br>Springs | 35            | 2              | 305     | 10      | 3             | 10            | 3                 | 1        | 1                | 15      | 1                   | 2               | 388               |       |
|                                                              |                               | Station Total | 35             | 2       | 305     | 10            | 3             | 10                | 3        | 1                | 1       | 15                  | 1               | 2                 | 388   |
|                                                              | Battalion Total               |               | 37             | 3       | 317     | 11            | 3             | 10                | 3        | 1                | 2       | 17                  | 1               | 2                 | 407   |
| Frand Total                                                  |                               |               | 37             | 3       | 317     | 11            | 3             | 10                | 3        | 1                | 2       | 17                  | 1               | 2                 | 407   |