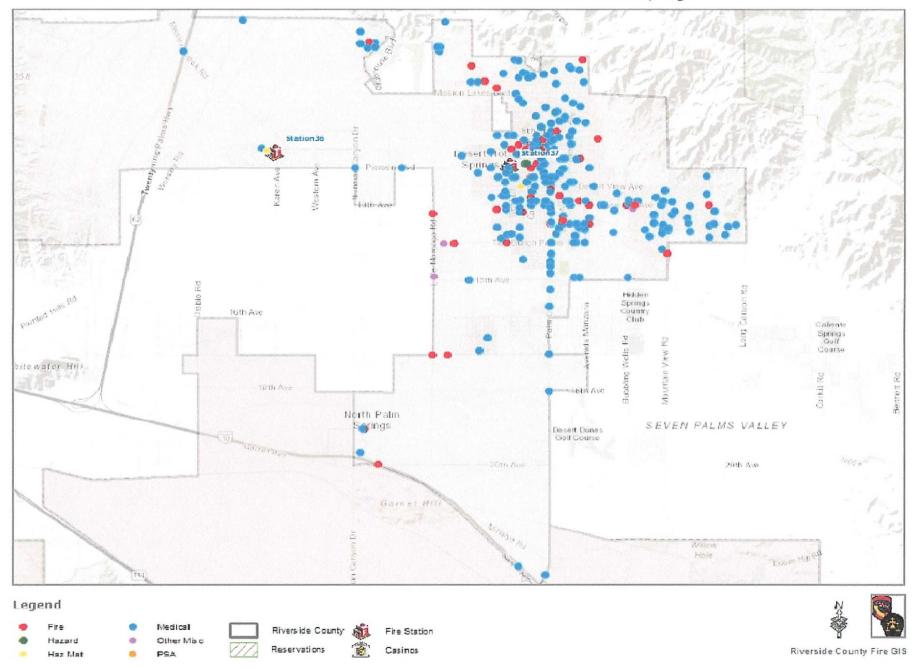

### **Emergency Incident Statistics**

Shawn C. Newman

**Fire Chief** 

3/5/2020

Report Provided By: Riverside County Fire Department

Communications and Technology Division

**GIS Section** 

Please refer to Map and Incident by Battalion, Station, Jurisdiction

Incidents Reported for the month of February, 2020 and City of Desert Hot Springs And Both (Code 2, Alpha, Omega, Code 3, Charlie, Delta, Bravo, Echo)