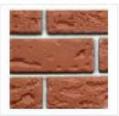

#### **Exterior Options**

| PID          | PART NUMBER | DESCRIPTION                  | COLOR       |
|--------------|-------------|------------------------------|-------------|
| <b>7</b> 4   | F1011105    | Aggregate stone panel siding | OZARK       |
| -            | F1011106    | Aggregate stone panel siding | MISTY       |
| <del>.</del> | F1011107    | Aggregate stone panel siding | BLUE        |
| 7.           | F1011108    | Aggregate stone panel siding | ULTRA WHITE |
| <u></u> 3    | F1011109    | Brick panel siding           | COOPER      |

Ultra White Medium Grade

Misty Grey Medium Grade

Ozark Brown Medium Grade

Blue Grey Fine Grade

Cooper Brick Brick Panel