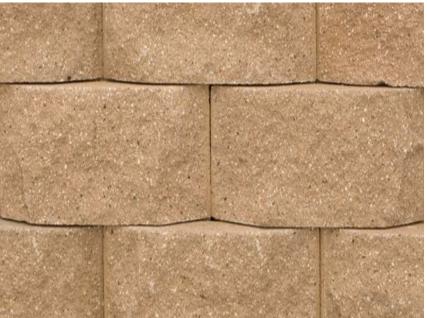

### CSL03927 - Watertank & CMU Samples

Larson Wood Sample

Orco CMU Wall Sample (weather split face)