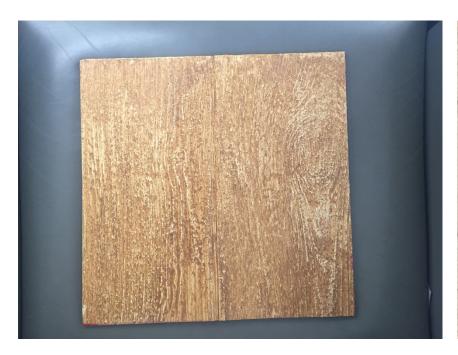

### CSL03927 - Watertank & CMU Samples

Larson Wood Sample

Orco CMU Wall Sample (weather split face)