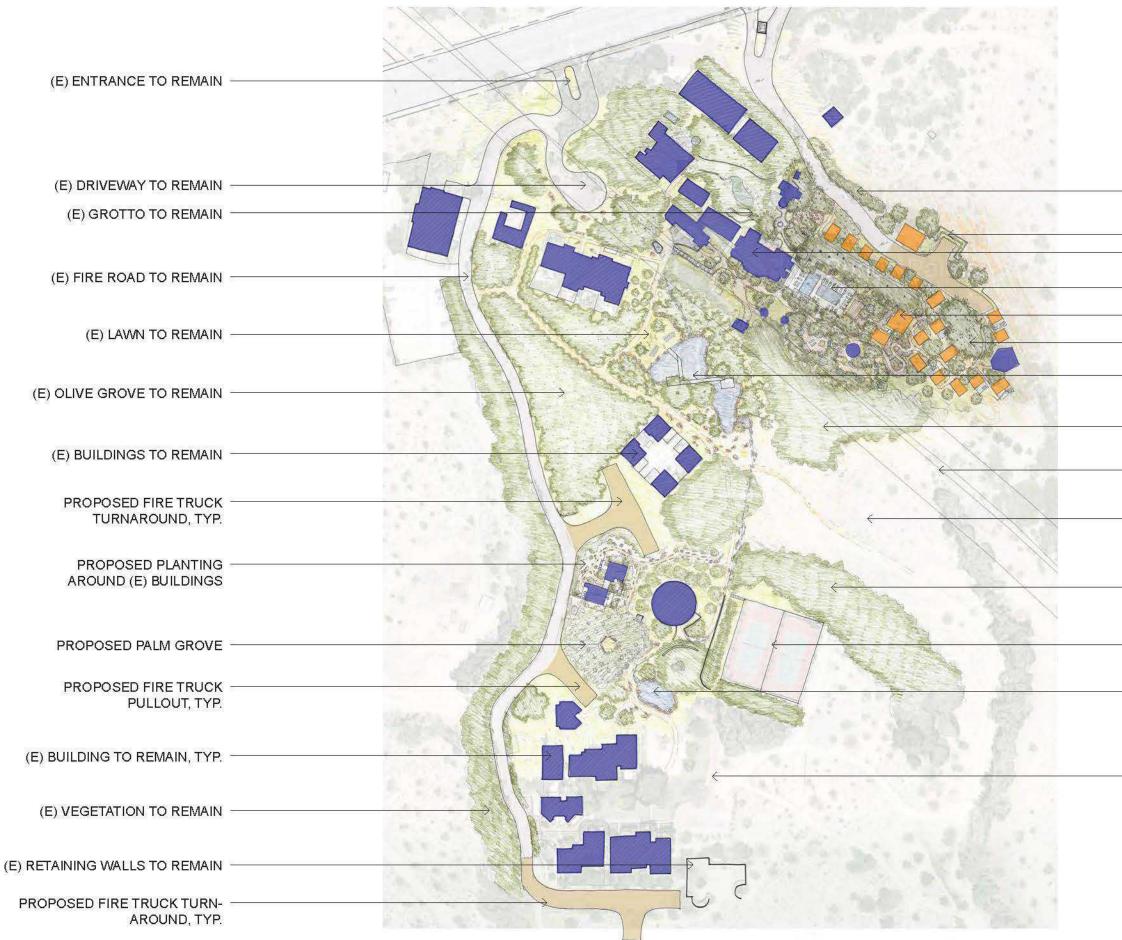

SITE PLAN PAGE 2 BUILDING LEGEND

PROPOSED BUILDING

EXISTING BUILDING TO REMAIN

NOTE: SEE PAGE 7 FOR NEW BUILDING SQUARE FOOTAGE BREAKDOWN

(E) TREES TO REMAIN, TYP.

| PROPOSED RETAINING WALLS (E) BUILDING TO REMAIN, TYP. |
|-------------------------------------------------------|
| PROPOSED POOL                                         |
| PROPOSED TREATMENT ROOMS, TYP.                        |
| (E) PALM GROVE TO REMAIN                              |
| (E) POND TO REMAIN                                    |
| (E) VEGETATION TO REMAIN, TYP.                        |
| FAULT LINE                                            |
| (E) DESERT AREA TO REMAIN                             |
| (E) VEGETATION TO REMAIN                              |
| (E) TENNIS COURTS                                     |
| PROPOSED POND                                         |
|                                                       |
|                                                       |

(E) BRICK FIRE ROAD TO BE REMOVED, PENDING FIRE DEPT. APPROVAL

TERRE

STUDIO MAI