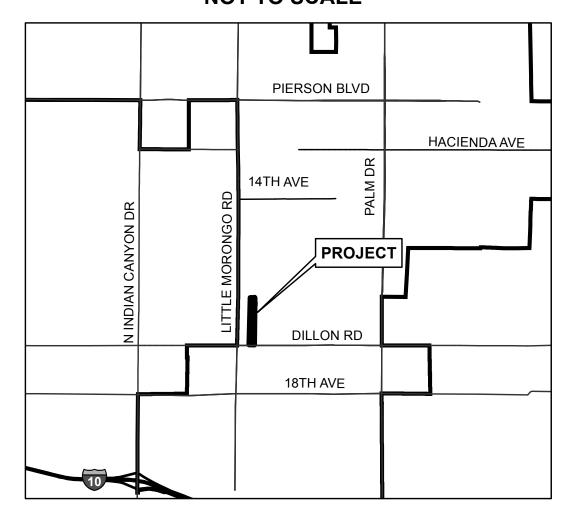

## VICINITY MAP NOT TO SCALE

ALBERT A.

WEBB

ASSOCIATES

ENGINEERING CONSULTANTS

THIS ANNEXATION MAP CORRECTLY SHOWS THE LOT OR PARCEL OF LAND INCLUDED WITHIN THE BOUNDARIES OF THE COMMUNITY FACILITIES DISTRICT. FOR DETAILS CONCERNING THE LINES AND DIMENSIONS OF LOTS OR PARCELS REFER TO THE COUNTY ASSESSOR'S MAPS FOR FISCAL YEAR 2019-2020.