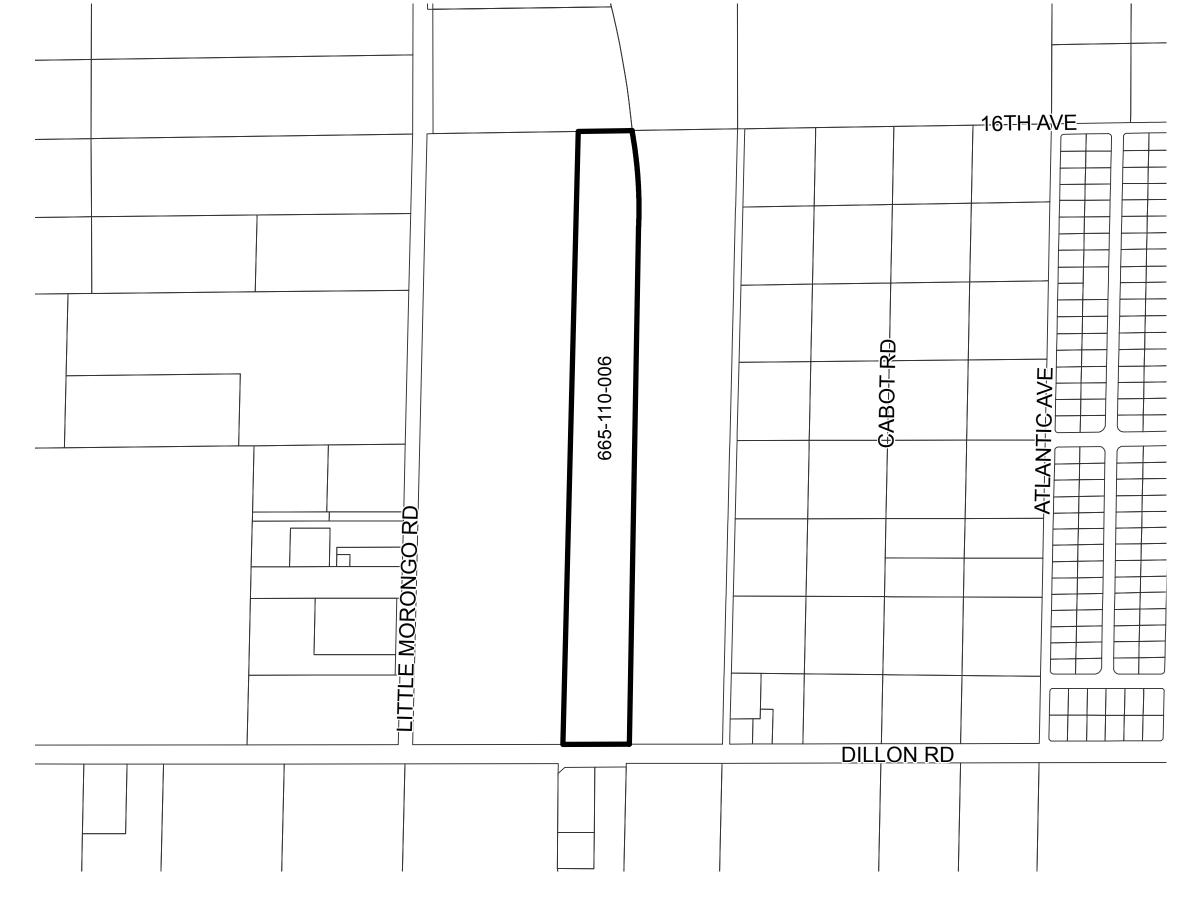

## ANNEXATION MAP NO. 37

## COMMUNITY FACILITIES DISTRICT NO. 2010-1 (SERVICES) CITY OF DESERT HOT SPRINGS COUNTY OF RIVERSIDE, STATE OF CALIFORNIA

THIS MAP SHOWS THE BOUNDARIES OF AREAS TO BE ANNEXED TO COMMUNITY FACILITIES DISTRICT NO. 2010-1 (SERVICES) OF THE CITY OF DESERT HOT SPRINGS, COUNTY OF RIVERSIDE, STATE OF CALIFORNIA. THE BOUNDARIES OF WHICH COMMUNITY FACILITIES DISTRICT ARE SHOWN AND DESCRIBED ON THE MAP THEREOF WHICH WAS PREVIOUSLY RECORDED ON JUNE 8, 2010, IN BOOK 74 OF MAPS OF ASSESSMENT AND COMMUNITY FACILITIES DISTRICTS AT PAGE 81 AND AS INSTRUMENT NO. 2010-0263725, IN THE OFFICE OF THE COUNTY RECORDER OF THE COUNTY OF RIVERSIDE, STATE OF CALIFORNIA.

LEGEND

CFD BOUNDARY

PARCEL LINE

XXX-XXX-XXX ASSESSOR PARCEL NUMBER

M:\GIS-Assessment\DHS\Boundary\_CFD2010-1\_Annex37.mxd