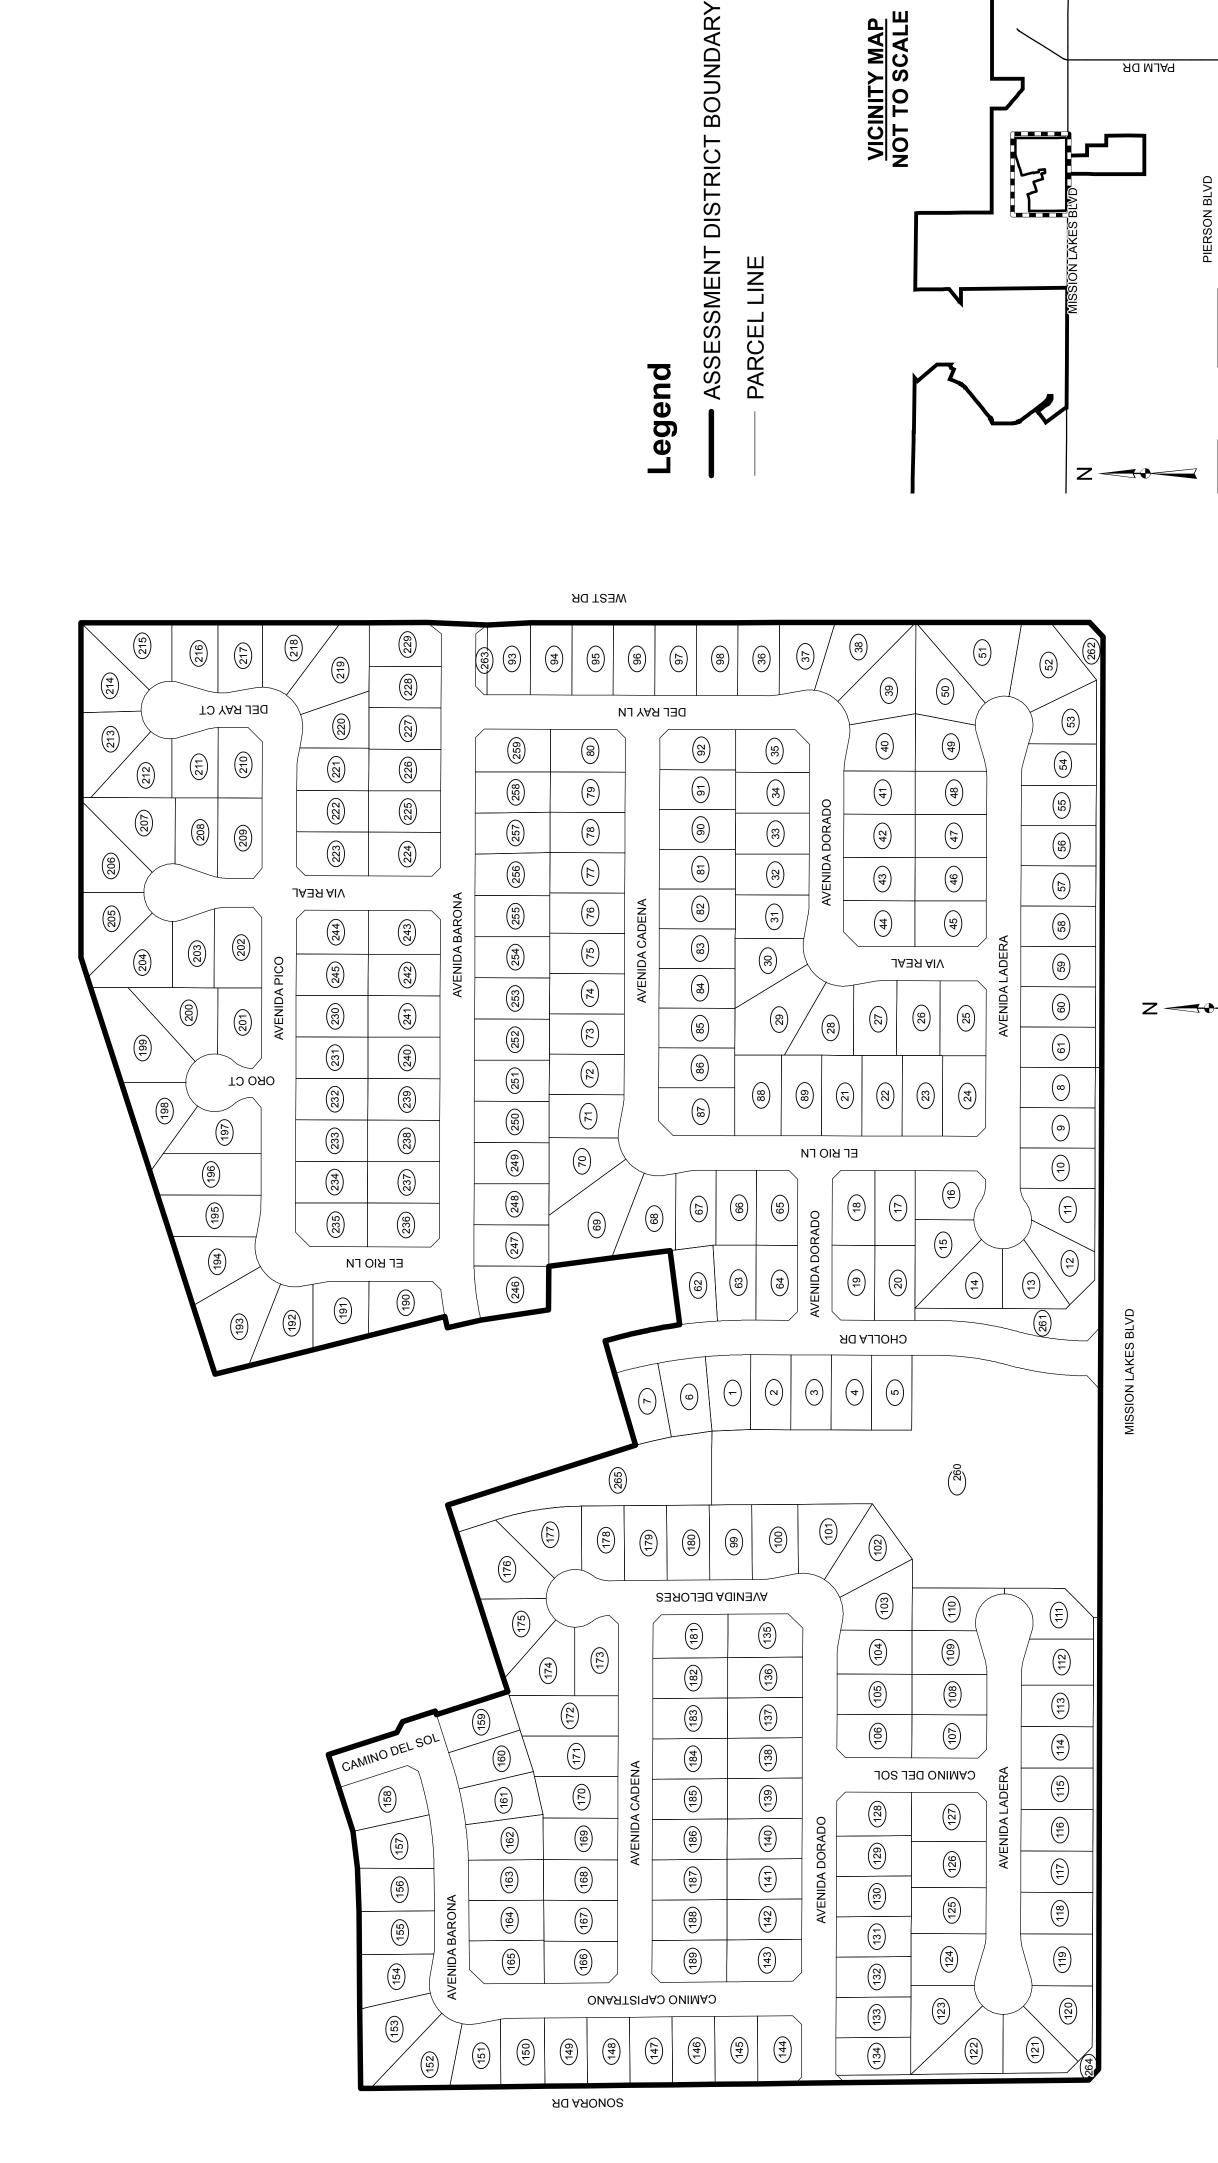

### **Assessment Diagram**

The Assessment Diagram for the Annexation is attached. The lines and dimensions shown on maps of the County Assessor of the County of Riverside for the current year are incorporated by reference in Appendix B herein and made part of this Report.

### 3. Proposed Assessment

those publicly owned parcels in fact receive no special benefit." The proposed Annexation does contain two publically owned parcels. Lot F of Tract 23866-4 and Lot G of Tract 23866-1 (Assessment Nos. 260 and 265) are both owned by the City of Desert Hot Springs and are assessed as open space parcels so are deemed to receive no benefit from the proposed landscaping improvements.