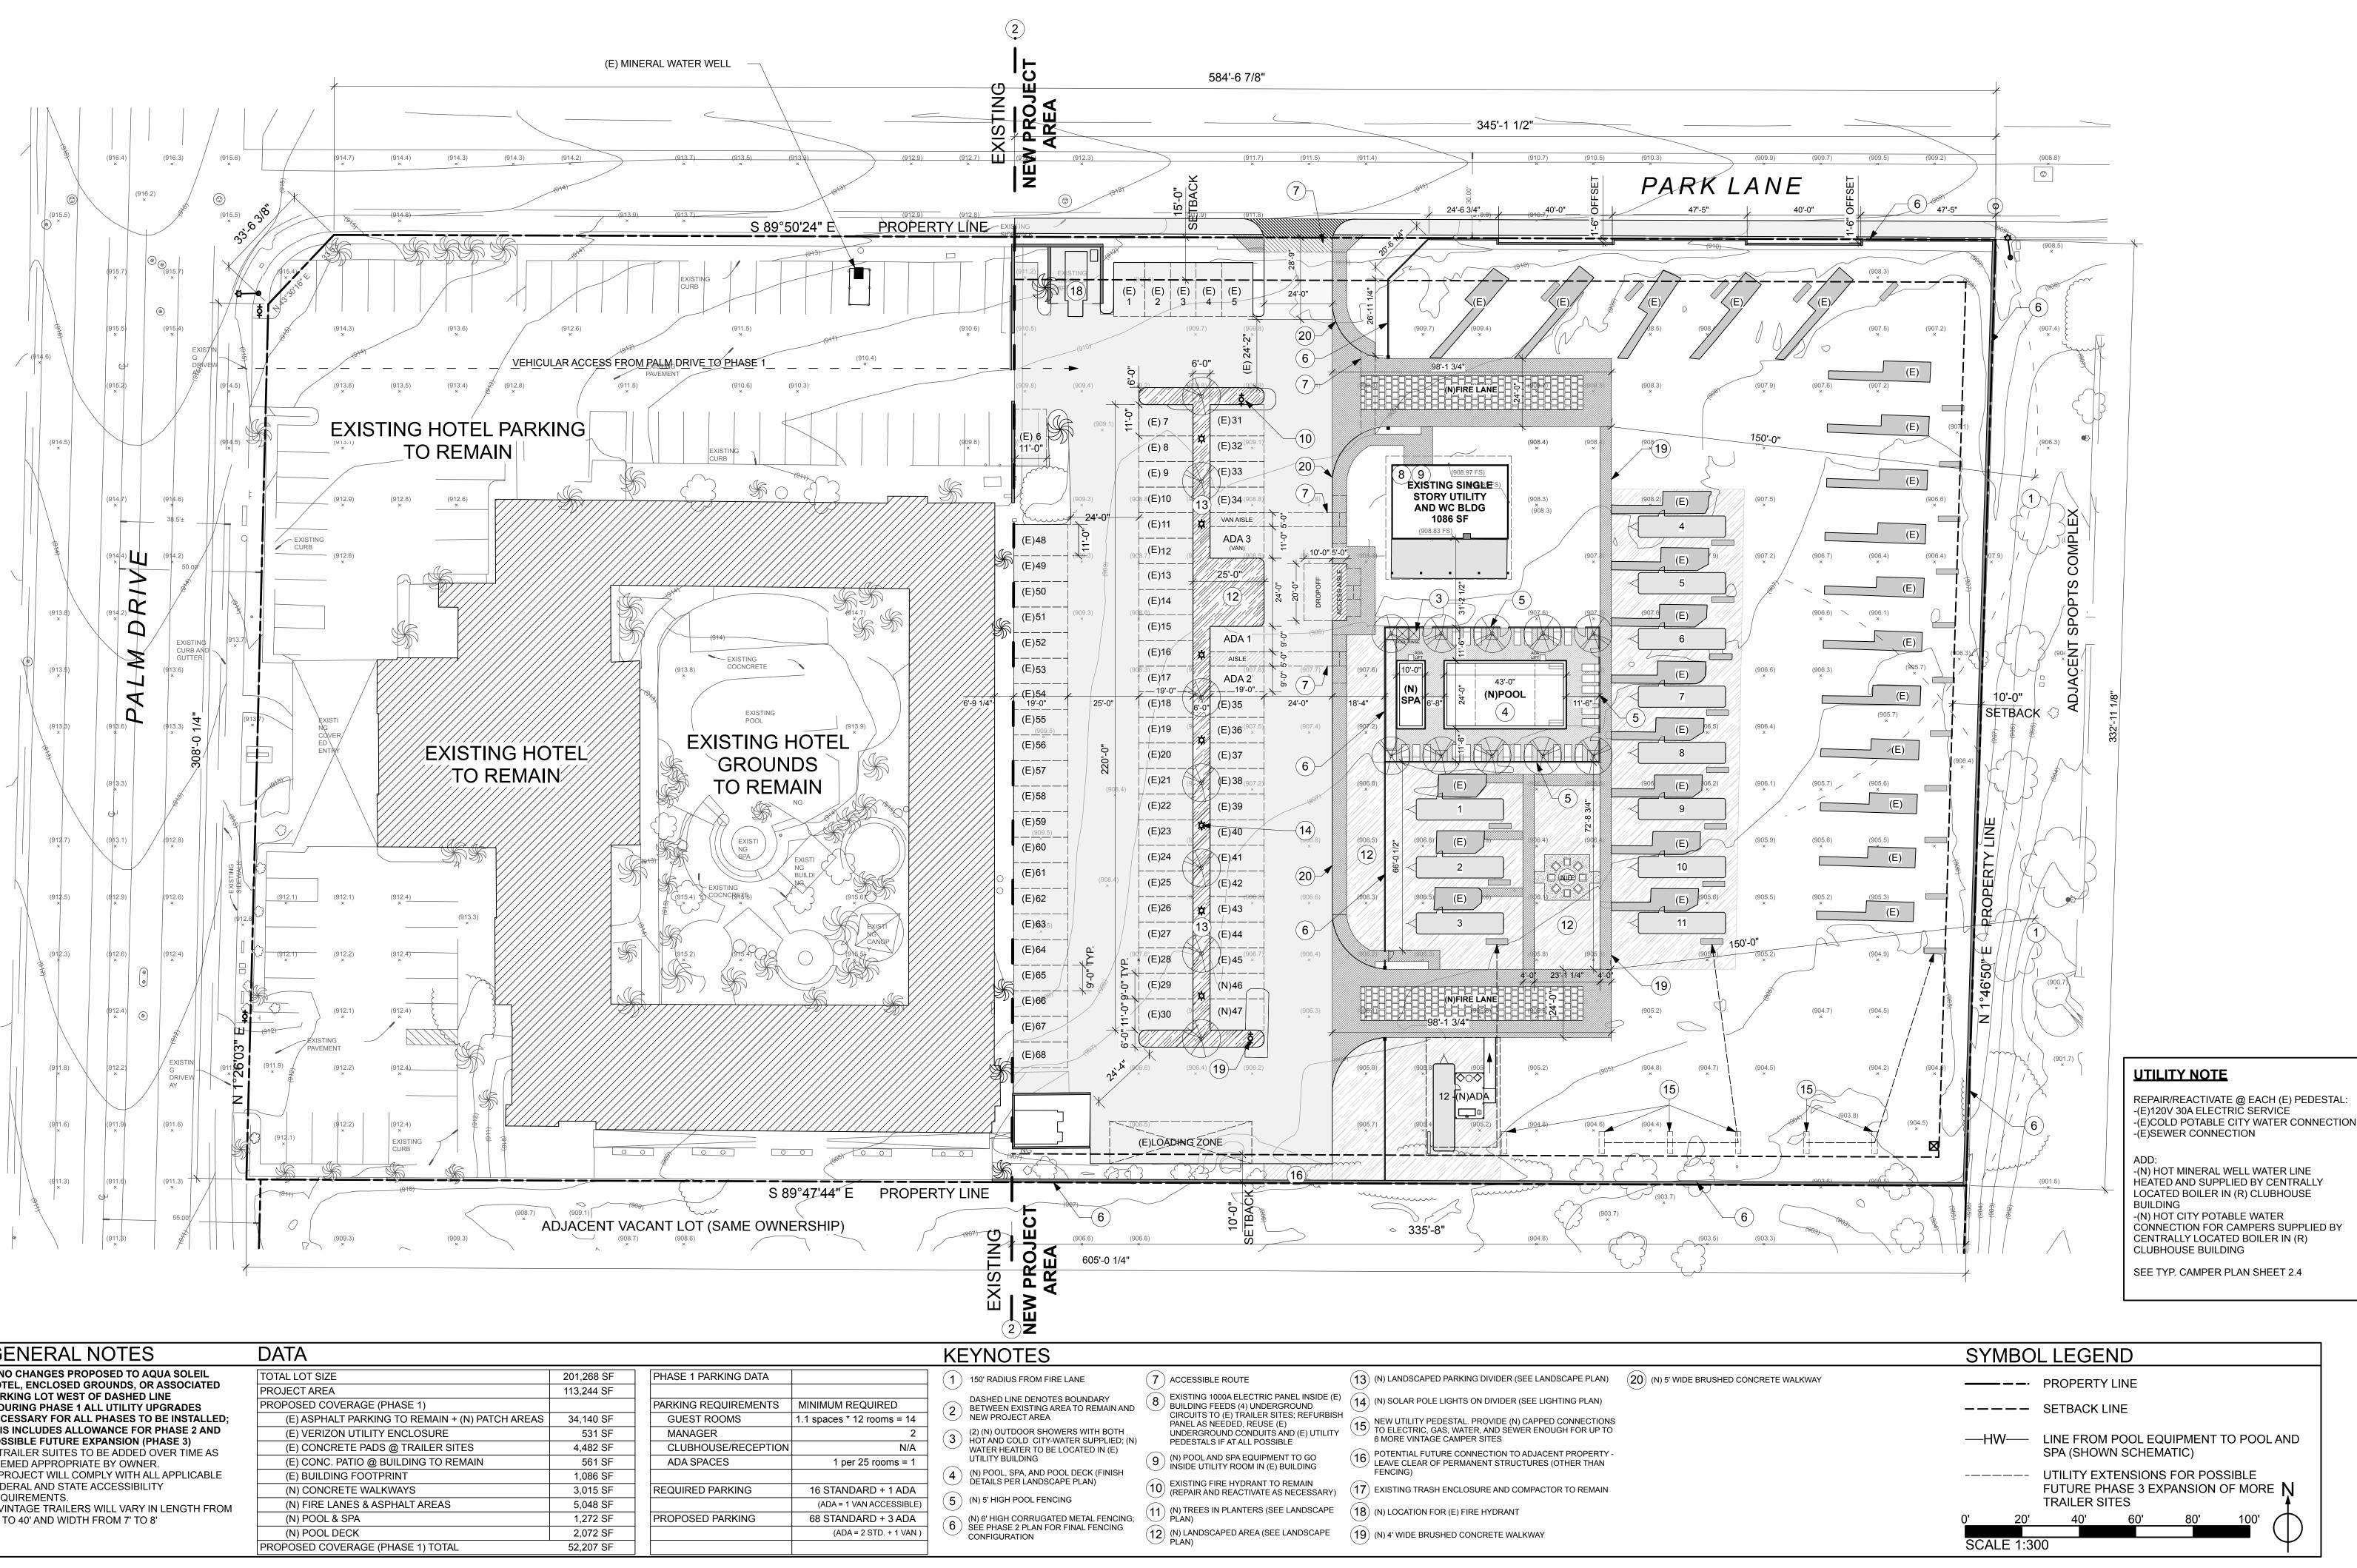

| GENERAL NOTES                                                                                                                                                                                                                                                                                                                                                                                                                                                                                                                                                                                           | DATA                                            |            |                 |
|---------------------------------------------------------------------------------------------------------------------------------------------------------------------------------------------------------------------------------------------------------------------------------------------------------------------------------------------------------------------------------------------------------------------------------------------------------------------------------------------------------------------------------------------------------------------------------------------------------|-------------------------------------------------|------------|-----------------|
| <ol> <li>NO CHANGES PROPOSED TO AQUA SOLEIL<br/>HOTEL, ENCLOSED GROUNDS, OR ASSOCIATED<br/>PARKING LOT WEST OF DASHED LINE</li> <li>DURING PHASE 1 ALL UTILITY UPGRADES<br/>NECESSARY FOR ALL PHASES TO BE INSTALLED;<br/>THIS INCLUDES ALLOWANCE FOR PHASE 2 AND<br/>POSSIBLE FUTURE EXPANSION (PHASE 3)</li> <li>TRAILER SUITES TO BE ADDED OVER TIME AS<br/>DEEMED APPROPRIATE BY OWNER.</li> <li>PROJECT WILL COMPLY WITH ALL APPLICABLE<br/>FEDERAL AND STATE ACCESSIBILITY<br/>REQUIREMENTS.</li> <li>VINTAGE TRAILERS WILL VARY IN LENGTH FROM<br/>16' TO 40' AND WIDTH FROM 7' TO 8'</li> </ol> | TOTAL LOT SIZE                                  | 201,268 SF | PHASE 1 PARKING |
|                                                                                                                                                                                                                                                                                                                                                                                                                                                                                                                                                                                                         | PROJECT AREA                                    | 113,244 SF |                 |
|                                                                                                                                                                                                                                                                                                                                                                                                                                                                                                                                                                                                         | PROPOSED COVERAGE (PHASE 1)                     |            | PARKING REQUIRE |
|                                                                                                                                                                                                                                                                                                                                                                                                                                                                                                                                                                                                         | (E) ASPHALT PARKING TO REMAIN + (N) PATCH AREAS | 34,140 SF  | GUEST ROOMS     |
|                                                                                                                                                                                                                                                                                                                                                                                                                                                                                                                                                                                                         | (E) VERIZON UTILITY ENCLOSURE                   | 531 SF     | MANAGER         |
|                                                                                                                                                                                                                                                                                                                                                                                                                                                                                                                                                                                                         | (E) CONCRETE PADS @ TRAILER SITES               | 4,482 SF   | CLUBHOUSE/RE    |
|                                                                                                                                                                                                                                                                                                                                                                                                                                                                                                                                                                                                         | (E) CONC. PATIO @ BUILDING TO REMAIN            | 561 SF     | ADA SPACES      |
|                                                                                                                                                                                                                                                                                                                                                                                                                                                                                                                                                                                                         | (E) BUILDING FOOTPRINT                          | 1,086 SF   |                 |
|                                                                                                                                                                                                                                                                                                                                                                                                                                                                                                                                                                                                         | (N) CONCRETE WALKWAYS                           | 3,015 SF   | REQUIRED PARKIN |
|                                                                                                                                                                                                                                                                                                                                                                                                                                                                                                                                                                                                         | (N) FIRE LANES & ASPHALT AREAS                  | 5,048 SF   |                 |
|                                                                                                                                                                                                                                                                                                                                                                                                                                                                                                                                                                                                         | (N) POOL & SPA                                  | 1,272 SF   | PROPOSED PARKIN |
|                                                                                                                                                                                                                                                                                                                                                                                                                                                                                                                                                                                                         | (N) POOL DECK                                   | 2,072 SF   |                 |
|                                                                                                                                                                                                                                                                                                                                                                                                                                                                                                                                                                                                         | PROPOSED COVERAGE (PHASE 1) TOTAL               | 52,207 SF  |                 |

VINTAGE CAMPER RESORT – AIRHEART 14500 PALM DRIVE DESERT HOT SPRINGS, CA - APN 656-050-011 DEVELOPMENT PERMIT MODIFICATION - NOVEMBER 18, 2019

## PROPOSED PHASE ONE PLAN 1.2