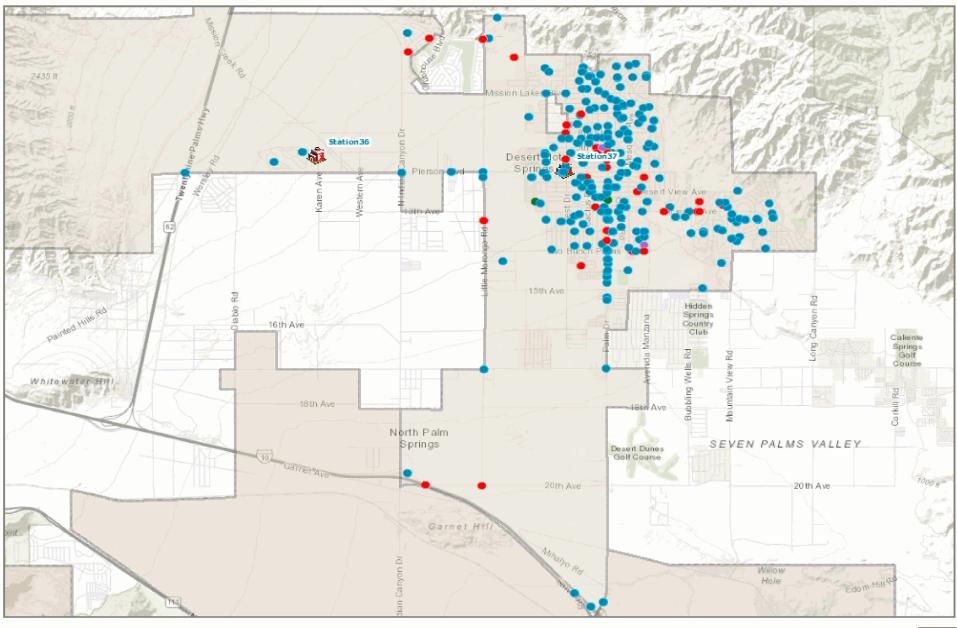

#### **Incidents by Battalion, Station and Jurisdiction**

|                           |                                  |                               | False<br>Alarm | Medical | Other<br>Fire | Other<br>Misc | Public<br>Service | Ringing<br>Alarm | Standby | Traffic<br>Collisio | Vehicle<br>Fire | Wildlan<br>d Fire | Total |
|---------------------------|----------------------------------|-------------------------------|----------------|---------|---------------|---------------|-------------------|------------------|---------|---------------------|-----------------|-------------------|-------|
| Station 35 Thousand Palms | City of Desert Hot<br>Springs    | 0                             | 0              | 0       | 0             | 0             | 0                 | 0                | 1       | 0                   | 0               | 1                 |       |
|                           |                                  | Station Total                 | 0              | 0       | 0             | 0             | 0                 | 0                | 0       | 1                   | 0               | 0                 | 1     |
|                           | Station 36 North<br>Palm Springs | City of Desert Hot<br>Springs | 3              | 7       | 0             | 0             | 1                 | 0                | 0       | 3                   | 0               | 1                 | 15    |
|                           |                                  | Station Total                 | 3              | 7       | 0             | 0             | 1                 | 0                | 0       | 3                   | 0               | 1                 | 15    |
|                           | Station 37 Desert<br>Hot Springs | City of Desert Hot<br>Springs | 29             | 287     | 7             | 2             | 13                | 1                | 2       | 10                  | 2               | 0                 | 353   |
|                           | Station Total                    | 29                            | 287            | 7       | 2             | 13            | 1                 | 2                | 10      | 2                   | 0               | 353               |       |
|                           | Battalion Total                  |                               | 32             | 294     | 7             | 2             | 14                | 1                | 2       | 14                  | 2               | 1                 | 369   |
| Grand Total               |                                  |                               | 32             | 294     | 7             | 2             | 14                | 1                | 2       | 14                  | 2               | 1                 | 369   |