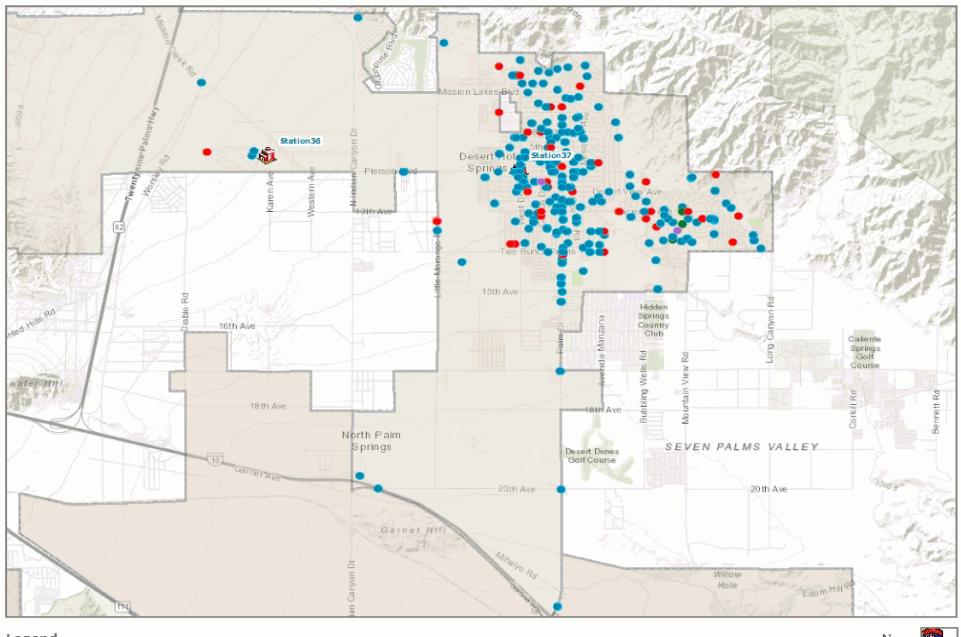

#### 4. Fire Department Monthly Report

Fire Chief, Tyrell Davis

Chief Davis gave the monthly report and responded to questions.