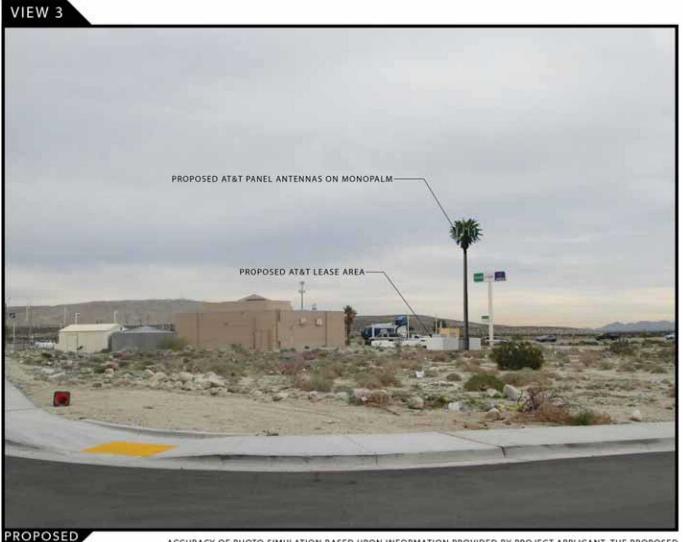

# CSL03927 (CLV3927)

## DESERT HOT SPRINGS BDN

22755 PALM DRIVE, DESERT HOT SPRINGS, CALIFORNIA 92240

ACCURACY OF PHOTO SIMULATION BASED UPON INFORMATION PROVIDED BY PROJECT APPLICANT, THE PROPOSED INSTALLATION IS AN ARTISTIC REPRESENTATION AND IT IS NOT INTENDED TO BE AN EXACT REPRODUCTION.