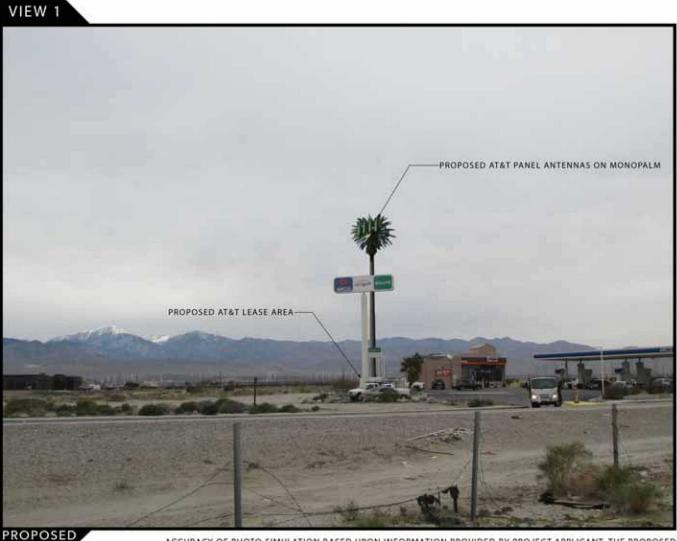

# CSL03927 (CLV3927)

## DESERT HOT SPRINGS BDN

22755 PALM DRIVE, DESERT HOT SPRINGS, CALIFORNIA 92240

ACCURACY OF PHOTO SIMULATION BASED UPON INFORMATION PROVIDED BY PROJECT APPLICANT, THE PROPOSED INSTALLATION IS AN ARTISTIC REPRESENTATION AND IT IS NOT INTENDED TO BE AN EXACT REPRODUCTION.