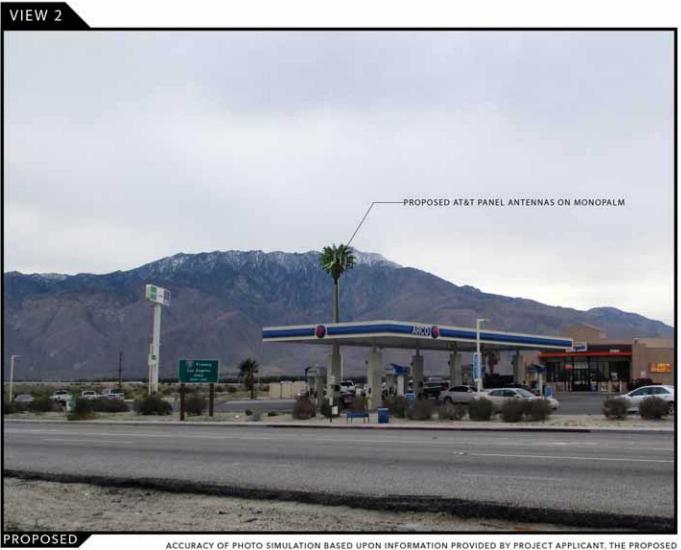

# CSL03927 (CLV3927)

## DESERT HOT SPRINGS BDN

22755 PALM DRIVE, DESERT HOT SPRINGS, CALIFORNIA 92240

INSTALLATION IS AN ARTISTIC REPRESENTATION AND IT IS NOT INTENDED TO BE AN EXACT REPRODUCTION.