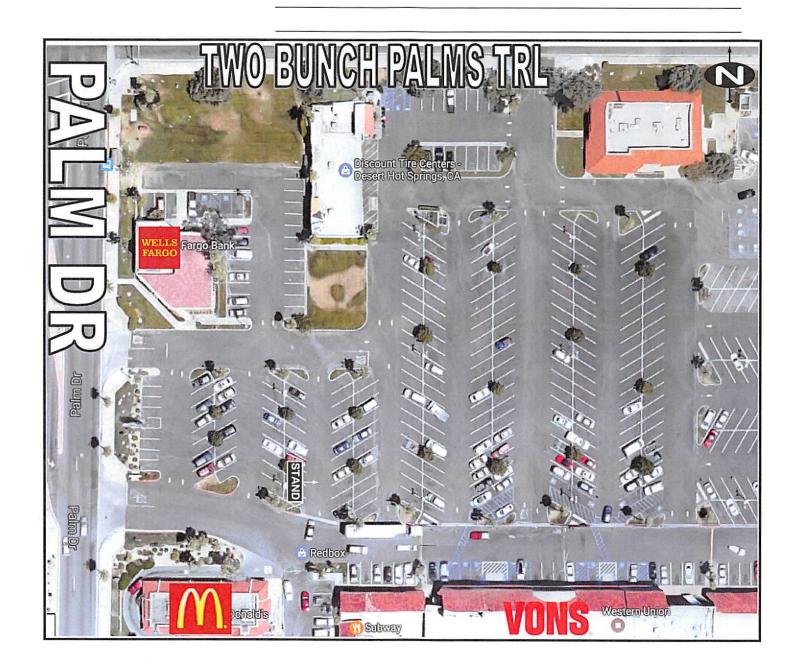

| <b>INSPECTION DATE 6/28</b>       | TNT FIREWORKS           |   |  |  |  |  |
|-----------------------------------|-------------------------|---|--|--|--|--|
| SALES ASSOCIATE MIKE              | CITY DESERT HOT SPRINGS | S |  |  |  |  |
| LOCATION# DHS0011 OF              | RGANIZATION             |   |  |  |  |  |
| SIZE 6X32 TYPE OPN                | BACK DOORS 1 A-FRAMES   | 0 |  |  |  |  |
| SET-UP DOV                        | VN DATE LIGHTS OPM      |   |  |  |  |  |
| ADDRESS 14200 PALM DR (VONS)      |                         |   |  |  |  |  |
| INTERSECTION                      |                         |   |  |  |  |  |
| SEC PALM DR & TWO BUNCH PALMS TRL |                         |   |  |  |  |  |
| THOMAS GUIDE — COUNT              |                         |   |  |  |  |  |
| SPECIAL INSTRUCTIONS              | RIV 696 J               | 3 |  |  |  |  |
| STAND FACES EAST                  |                         |   |  |  |  |  |