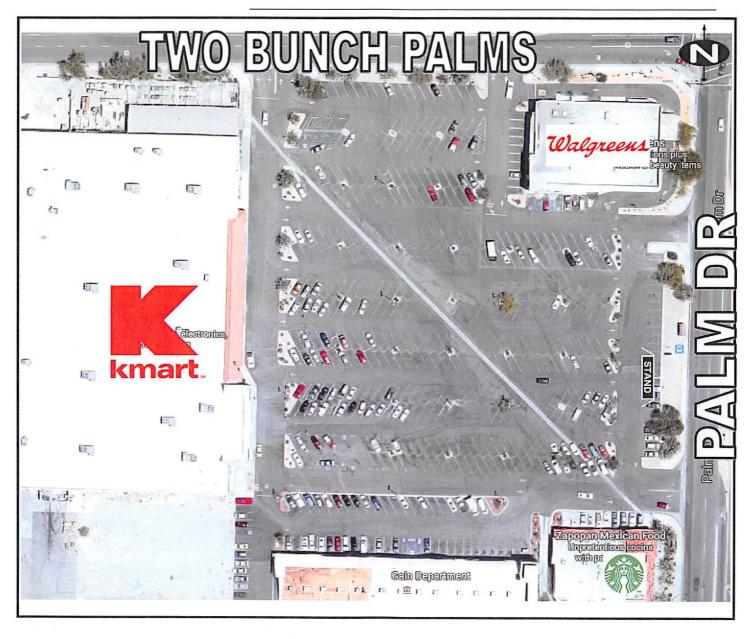

THIS IS NOT A BINDING CONTRACT BUT PERMISSION FOR USE

| INSPECTION DATE 6/28 TNT FIREWORKS                |               |        |            |  |  |  |  |  |  |
|---------------------------------------------------|---------------|--------|------------|--|--|--|--|--|--|
| SALES ASSOCIATE MIKE CITY DESERT HOT SPRINGS      |               |        |            |  |  |  |  |  |  |
| LOCATION# DHS0001 ORGANIZATION LILY OF THE VALLEY |               |        |            |  |  |  |  |  |  |
| SIZE 6X32 TYPE                                    | OPM BACK DO   | OORS 1 | A-FRAMES 0 |  |  |  |  |  |  |
| SET-UP 6/20                                       | DOWN DATE 7/8 | LIGHTS | DPM        |  |  |  |  |  |  |
| ADDRESS 14011 PALM DR (KMART)                     |               |        |            |  |  |  |  |  |  |
| INTERSECTION                                      |               |        |            |  |  |  |  |  |  |
| S/SWC PALM DR & TWO BUNCH PALMS TR                |               |        |            |  |  |  |  |  |  |
| THOMAS GUIDE — COUNTY PAGE GRID                   |               |        |            |  |  |  |  |  |  |
| SPECIAL INSTRUCTIONS RIV 696                      |               |        |            |  |  |  |  |  |  |

STAND FACES STREET, SET BACK OF STAND AT THE END OF PARKING LINES, MAKE SURE TO LEAVE ROOM IN FRONT FOR CUSTOMERS