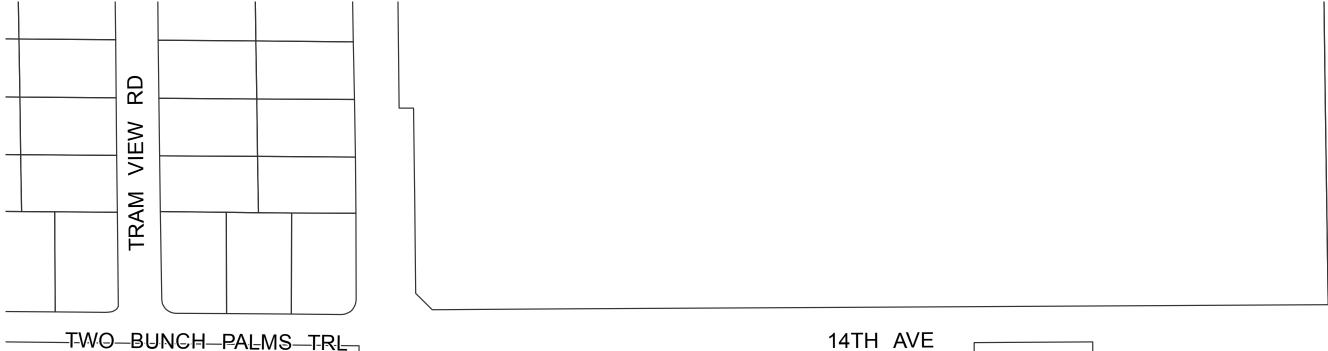

## **BOUNDARY MAP**

## SPECIAL PUBLIC SAFETY TAX AREA ZONE 41 (LENWOOD HOSPITALITY CENTER, LLC) CITY OF DESERT HOT SPRINGS

LEGEND

ZONE 41 BOUNDARY

PARCEL LINES

XXX-XXX ASSESSOR PARCEL NUMBER

COUNTY OF RIVERSIDE, STATE OF CALIFORNIA N<sup>2</sup>of NW<sup>4</sup>, SEC. 1, T.3S., R.4E.