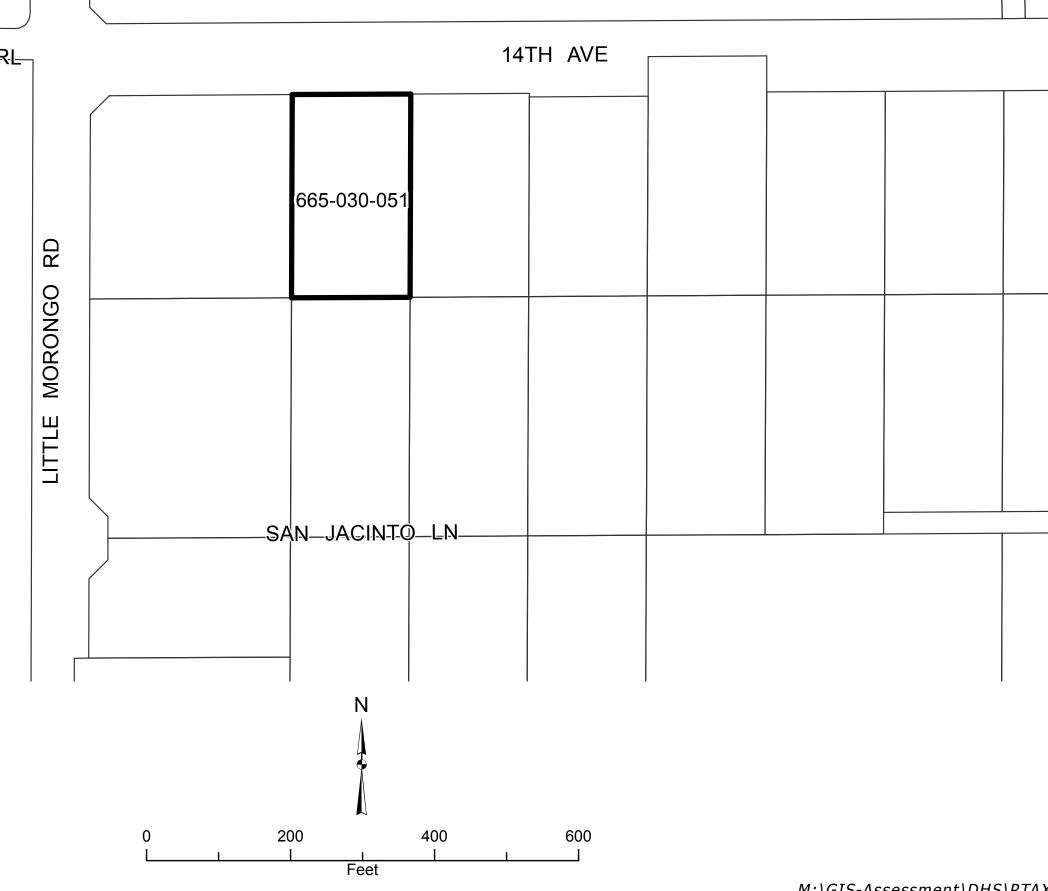

## SPECIAL PUBLIC SAFETY TAX AREA ZONE 41 (LENWOOD HOSPITALITY CENTER, LLC) CITY OF DESERT HOT SPRINGS

LEGEND

ZONE 41 BOUNDARY

PARCEL LINES

XXX-XXX ASSESSOR PARCEL NUMBER

COUNTY OF RIVERSIDE, STATE OF CALIFORNIA N<sup>2</sup>of NW<sup>4</sup>, SEC. 1, T.3S., R.4E.

M:\GIS-Assessment\DHS\PTAX2\_Z41\_Boundary.mxd