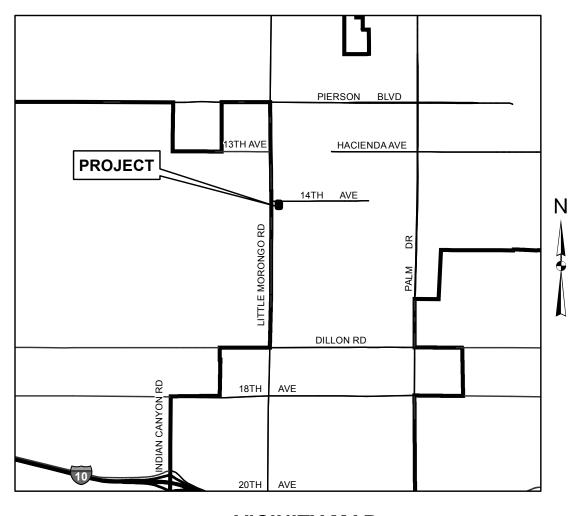

VICINITY MAP
NOT TO SCALE

THIS BOUNDARY MAP CORRECTLY SHOWS THE BOUNDARIES OF ZONE 41 (LENWOOD HOSPITALITY CENTER, LLC). FOR DETAILS CONCERNING THE LINES AND DIMENSIONS OF LOTS OR PARCELS REFER TO THE COUNTY ASSESSOR'S MAPS FOR FISCAL YEAR 2018-2019.