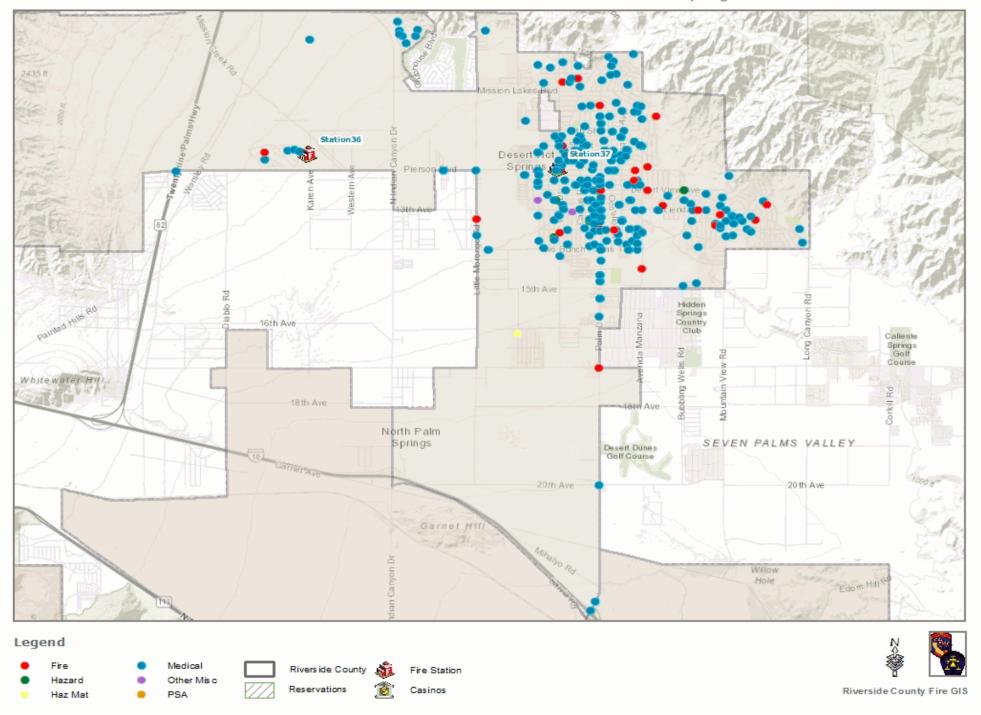

Incidents Reported for the month of March, 2019 and City of Desert Hot Springs And Both (Code 2, Alpha, Omega, Code 3, Charlie, Delta, Bravo, Echo)

### **Incidents by Battalion, Station and Jurisdiction**

|             |                                  |                               | False<br>Alarm | Haz Mat | Medical | Other<br>Fire | Other<br>Misc | Public<br>Service | Ringing<br>Alarm | Standby | Traffic<br>Collisio | Wildlan<br>d Fire | Total |
|-------------|----------------------------------|-------------------------------|----------------|---------|---------|---------------|---------------|-------------------|------------------|---------|---------------------|-------------------|-------|
|             | Station 36 North Palm Springs    | City of Desert Hot<br>Springs | 0              | 0       | 16      | 1             | 0             | 0                 | 0                | 0       | 1                   | 0                 | 18    |
|             |                                  | Station Total                 | 0              | 0       | 16      | 1             | 0             | 0                 | 0                | 0       | 1                   | 0                 | 18    |
|             | Station 37 Desert<br>Hot Springs | City of Desert Hot<br>Springs | 25             | 1       | 315     | 3             | 4             | 14                | 1                | 4       | 16                  | 1                 | 384   |
|             |                                  | Station Total                 | 25             | 1       | 315     | 3             | 4             | 14                | 1                | 4       | 16                  | 1                 | 384   |
|             | Battalion Total                  |                               | 25             |         | 331     | 4             | 4             | 14                |                  | 4       | 17                  | 1                 | 402   |
| Grand Total |                                  |                               | 25             | 1       | 331     | 4             | 4             | 14                | 1                | 4       | 17                  | 1                 | 402   |