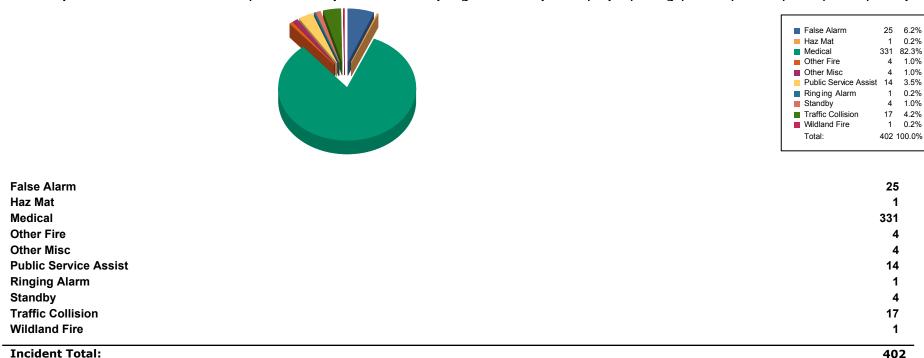

### **Incidents by Battalion, Station and Jurisdiction**

|             |                                  |                               | False<br>Alarm | Haz Mat | Medical | Other<br>Fire | Other<br>Misc | Public<br>Service | Ringing<br>Alarm | Standby | Traffic<br>Collisio | Wildlan<br>d Fire | Total |
|-------------|----------------------------------|-------------------------------|----------------|---------|---------|---------------|---------------|-------------------|------------------|---------|---------------------|-------------------|-------|
|             | Station 36 North Palm Springs    | City of Desert Hot<br>Springs | 0              | 0       | 16      | 1             | 0             | 0                 | 0                | 0       | 1                   | 0                 | 18    |
|             |                                  | Station Total                 | 0              | 0       | 16      | 1             | 0             | 0                 | 0                | 0       | 1                   | 0                 | 18    |
|             | Station 37 Desert<br>Hot Springs | City of Desert Hot<br>Springs | 25             | 1       | 315     | 3             | 4             | 14                | 1                | 4       | 16                  | 1                 | 384   |
|             |                                  | Station Total                 | 25             | 1       | 315     | 3             | 4             | 14                | 1                | 4       | 16                  | 1                 | 384   |
|             | Battalion Total                  |                               | 25             |         | 331     | 4             | 4             | 14                |                  | 4       | 17                  | 1                 | 402   |
| Grand Total |                                  |                               | 25             | 1       | 331     | 4             | 4             | 14                | 1                | 4       | 17                  | 1                 | 402   |

### **Incidents by Jurisdiction**

| _                          | False<br>Alarm | Haz Mat | Medical | Other<br>Fire | Other<br>Misc | Public<br>Service | Ringing<br>Alarm | Standby | Traffic<br>Collisio | Wildlan<br>d Fire | Total |
|----------------------------|----------------|---------|---------|---------------|---------------|-------------------|------------------|---------|---------------------|-------------------|-------|
| City of Desert Hot Springs | 25             | 1       | 331     | 4             | 4             | 14                | 1                | 4       | 17                  | 1                 | 402   |
| Grand Total                | 25             | 1       | 331     | 4             | 4             | 14                | 1                | 4       | 17                  | 1                 | 402   |

### **Incidents by Supervisorial District - Summary**

|                       | DISTRICT 4 V.<br>MANUEL PEREZ | Grand<br>Total |
|-----------------------|-------------------------------|----------------|
| False Alarm           | 25                            | 25             |
| Haz Mat               | 1                             | 1              |
| Medical               | 331                           | 331            |
| Other Fire            | 4                             | 4              |
| Other Misc            | 4                             | 4              |
| Public Service Assist | 14                            | 14             |
| Ringing Alarm         | 1                             | 1              |
| Standby               | 4                             | 4              |
| Traffic Collision     | 17                            | 17             |
| Wildland Fire         | 1                             | 1              |
| Total                 | 402                           | 402            |