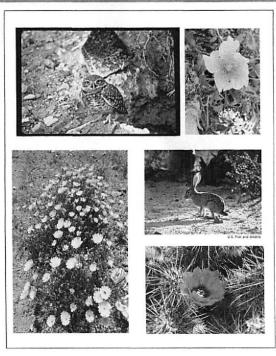

### **Native Animals**

Gamble's Quail Covote

Greater Roadrunner Burrowing Owl Desert Wood Rat

Snakes Scorpions

Flat-tailed Horned Lizard

Mountain Lion Big Horn Sheep Black-tailed Hare Desert Cotton Tail Desert Kangaroo Rat Cactus Wren

Kit Fox

**Native Plants** 

Creosote Bush Brittle Bush Ephedra Indigo Cats Claw Teddy Bear Cholla

Trumpet Flower Calif. Buckwheat White Sage Cattle Cabbage Ratney Pygmy Cedar Cheese Bush

Beaver Tail Cactus