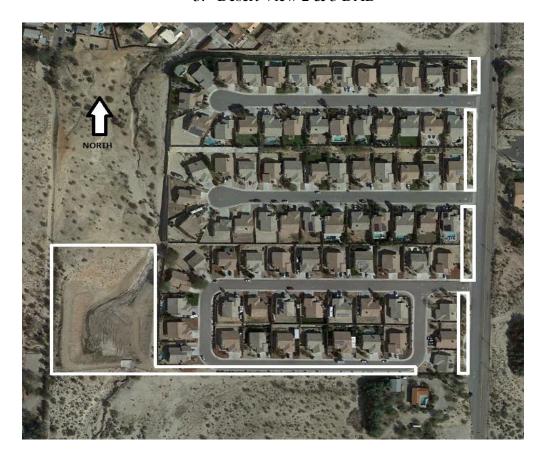

## **ZONE #1 DESERT VIEW**

- **1. Desert View 1 LMD**. Westside of West Dr. between Desert View Ave to Flora Ave, Eastside of Cholla Dr. between Desert View Ave and Flora Ave. Approximately 1,200 lineal feet.
- **2. Desert View 2&3 LMD**. Westside of Mountain View Rd. starting about 125 feet north of Whitney Ct. and ending about 300 feet south of Ava Ct. Southside of Nicole Ct along the block wall to basin. Approximately 1,600 lineal feet.
- **3. Desert View 2&3 DAD.** Drainage basin is located off Nicole Ct and runs along the block wall of Ava Ct. Approximately 11,810 sq. ft.
- **4. Desert View 4 LMD.** Northside of Hacienda Ave between Cholla Dr. and Via Loreto. Southside of Flora Ave between Cholla Dr. and Via Loreto. Approximately 1,200 lineal feet.
- **5. Desert View 4 DAD.** Drainage basin is located off Hacienda Ave and Cholla Dr. Approximately 10,800 sq. ft.
- **6. Foxdale Estates LMD**. Northside of Pierson Blvd. at Pomelo Dr. along DAD fence line on Pierson Blvd and continuing along Pomelo Dr. Approximately 560 lineal feet.
- **7. Foxdale Estates DAD.** North/East and North/West Corner of Pierson Blvd. at Pomelo Dr. Approximately 35,250 sq. ft.
- **8. Eagle Point LMD.** Westside of Golden Eagle Way from Pierson Blvd. to 5<sup>th</sup> St. Approximately 20,000 lineal feet.
- **9. Eagle Point DAD.** North/West corner of Pierson Blvd. and Golden Eagle Way. Approximately 64,500 sq. ft.