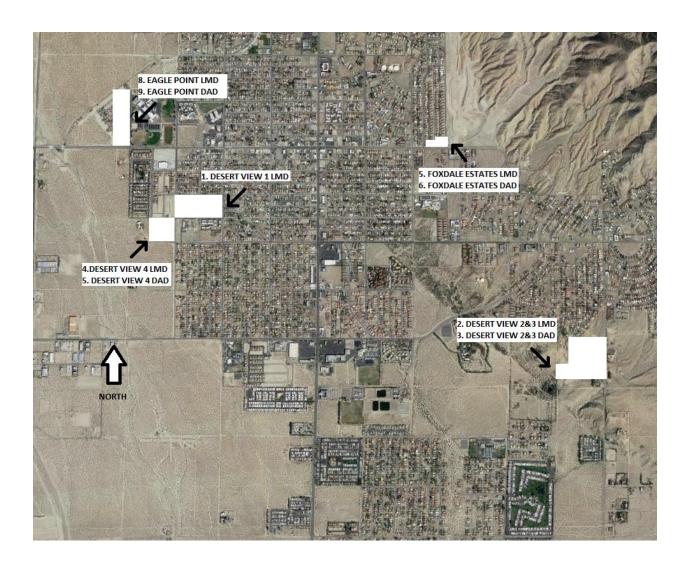

Zone 1 - Desert View Location Overview

## 1. Desert View 1 LMD

- 2. Desert View 2 & 3 LMD
- 3. Desert View 2 & 3 DAD

- 4. Desert View 4 LMD
- 5. Desert View 4 DAD

- 6. Foxdale Estates LMD
- 7. Foxdale Estates DAD

- 8. Eagle Point LMD9. Eagle Point DAD