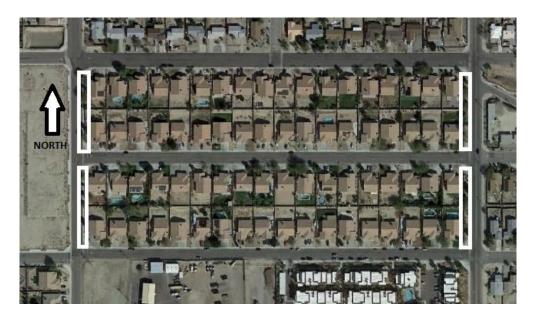

## **ZONE #1 DESERT VIEW**

- **1. Desert View 1 LMD**. Westside of West Dr. between Desert View Ave to Flora Ave, Eastside of Cholla Dr. between Desert View Ave and Flora Ave. Approximately 1,200 lineal feet.
- **2. Desert View 2&3 LMD**. Westside of Mountain View Rd. starting about 125 feet north of Whitney Ct. and ending about 300 feet south of Ava Ct. Southside of Nicole Ct along the block wall to basin. Approximately 1,600 lineal feet.
- **3. Desert View 2&3 DAD.** Drainage basin is located off Nicole Ct and runs along the block wall of Ava Ct. Approximately 11,810 sq. ft.
- **4. Desert View 4 LMD.** Northside of Hacienda Ave between Cholla Dr. and Via Loreto. Southside of Flora Ave between Cholla Dr. and Via Loreto. Approximately 1,200 lineal feet.
- **5. Desert View 4 DAD.** Drainage basin is located off Hacienda Ave and Cholla Dr. Approximately 10,800 sq. ft.
- **6. Foxdale Estates LMD**. Northside of Pierson Blvd. at Pomelo Dr. along DAD fence line on Pierson Blvd and continuing along Pomelo Dr. Approximately 560 lineal feet.
- **7. Foxdale Estates DAD.** North/East and North/West Corner of Pierson Blvd. at Pomelo Dr. Approximately 35,250 sq. ft.
- **8. Eagle Point LMD.** Westside of Golden Eagle Way from Pierson Blvd. to 5<sup>th</sup> St. Approximately 20,000 lineal feet.
- **9. Eagle Point DAD.** North/West corner of Pierson Blvd. and Golden Eagle Way. Approximately 64,500 sq. ft.