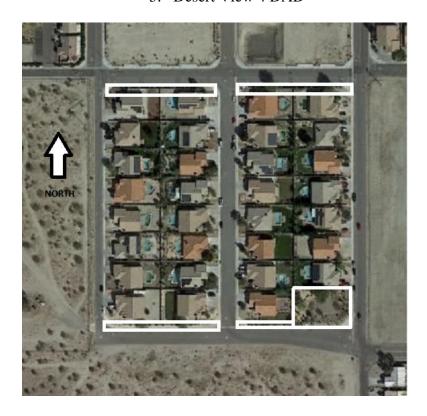

## **ZONE #1 DESERT VIEW**

- **1. Desert View 1 LMD**. Westside of West Dr. between Desert View Ave to Flora Ave, Eastside of Cholla Dr. between Desert View Ave and Flora Ave. Approximately 1,200 lineal feet.
- **2. Desert View 2&3 LMD**. Westside of Mountain View Rd. starting about 125 feet north of Whitney Ct. and ending about 300 feet south of Ava Ct. Southside of Nicole Ct along the block wall to basin. Approximately 1,600 lineal feet.
- **3. Desert View 2&3 DAD.** Drainage basin is located off Nicole Ct and runs along the block wall of Ava Ct. Approximately 11,810 sq. ft.
- **4. Desert View 4 LMD.** Northside of Hacienda Ave between Cholla Dr. and Via Loreto. Southside of Flora Ave between Cholla Dr. and Via Loreto. Approximately 1,200 lineal feet.
- **5. Desert View 4 DAD.** Drainage basin is located off Hacienda Ave and Cholla Dr. Approximately 10,800 sq. ft.
- **6. Foxdale Estates LMD**. Northside of Pierson Blvd. at Pomelo Dr. along DAD fence line on Pierson Blvd and continuing along Pomelo Dr. Approximately 560 lineal feet.
- **7. Foxdale Estates DAD.** North/East and North/West Corner of Pierson Blvd. at Pomelo Dr. Approximately 35,250 sq. ft.
- **8. Eagle Point LMD.** Westside of Golden Eagle Way from Pierson Blvd. to 5<sup>th</sup> St. Approximately 20,000 lineal feet.
- **9. Eagle Point DAD.** North/West corner of Pierson Blvd. and Golden Eagle Way. Approximately 64,500 sq. ft.