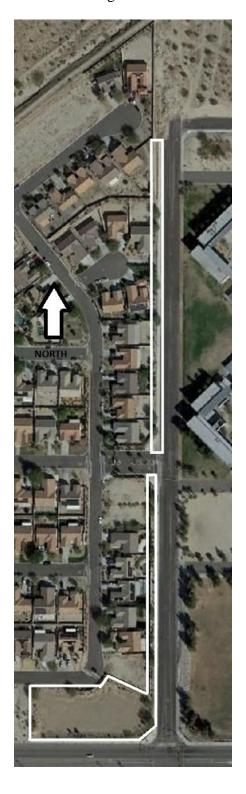

## **ZONE #1 DESERT VIEW**

- **1. Desert View 1 LMD**. Westside of West Dr. between Desert View Ave to Flora Ave, Eastside of Cholla Dr. between Desert View Ave and Flora Ave. Approximately 1,200 lineal feet.
- **2. Desert View 2&3 LMD**. Westside of Mountain View Rd. starting about 125 feet north of Whitney Ct. and ending about 300 feet south of Ava Ct. Southside of Nicole Ct along the block wall to basin. Approximately 1,600 lineal feet.
- **3. Desert View 2&3 DAD.** Drainage basin is located off Nicole Ct and runs along the block wall of Ava Ct. Approximately 11,810 sq. ft.
- **4. Desert View 4 LMD.** Northside of Hacienda Ave between Cholla Dr. and Via Loreto. Southside of Flora Ave between Cholla Dr. and Via Loreto. Approximately 1,200 lineal feet.
- **5. Desert View 4 DAD.** Drainage basin is located off Hacienda Ave and Cholla Dr. Approximately 10,800 sq. ft.
- **6. Foxdale Estates LMD**. Northside of Pierson Blvd. at Pomelo Dr. along DAD fence line on Pierson Blvd and continuing along Pomelo Dr. Approximately 560 lineal feet.
- **7. Foxdale Estates DAD.** North/East and North/West Corner of Pierson Blvd. at Pomelo Dr. Approximately 35,250 sq. ft.
- **8. Eagle Point LMD.** Westside of Golden Eagle Way from Pierson Blvd. to 5<sup>th</sup> St. Approximately 20,000 lineal feet.
- **9. Eagle Point DAD.** North/West corner of Pierson Blvd. and Golden Eagle Way. Approximately 64,500 sq. ft.

Zone 1 - Desert View Location Overview