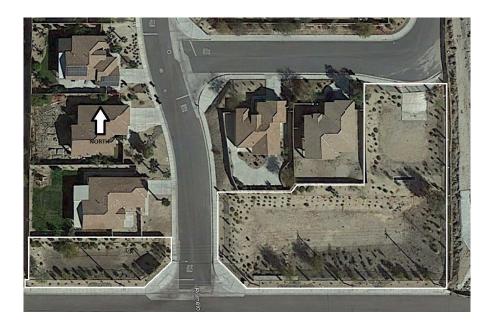

## **ZONE #1 DESERT VIEW**

- **1. Desert View 1 LMD**. Westside of West Dr. between Desert View Ave to Flora Ave, Eastside of Cholla Dr. between Desert View Ave and Flora Ave. Approximately 1,200 lineal feet.
- **2. Desert View 2&3 LMD**. Westside of Mountain View Rd. starting about 125 feet north of Whitney Ct. and ending about 300 feet south of Ava Ct. Southside of Nicole Ct along the block wall to basin. Approximately 1,600 lineal feet.
- **3. Desert View 2&3 DAD.** Drainage basin is located off Nicole Ct and runs along the block wall of Ava Ct. Approximately 11,810 sq. ft.
- **4. Desert View 4 LMD.** Northside of Hacienda Ave between Cholla Dr. and Via Loreto. Southside of Flora Ave between Cholla Dr. and Via Loreto. Approximately 1,200 lineal feet.
- **5. Desert View 4 DAD.** Drainage basin is located off Hacienda Ave and Cholla Dr. Approximately 10,800 sq. ft.
- **6. Foxdale Estates LMD**. Northside of Pierson Blvd. at Pomelo Dr. along DAD fence line on Pierson Blvd and continuing along Pomelo Dr. Approximately 560 lineal feet.
- **7. Foxdale Estates DAD.** North/East and North/West Corner of Pierson Blvd. at Pomelo Dr. Approximately 35,250 sq. ft.
- **8. Eagle Point LMD.** Westside of Golden Eagle Way from Pierson Blvd. to 5<sup>th</sup> St. Approximately 20,000 lineal feet.
- **9. Eagle Point DAD.** North/West corner of Pierson Blvd. and Golden Eagle Way. Approximately 64,500 sq. ft.

Zone 1 - Desert View Location Overview