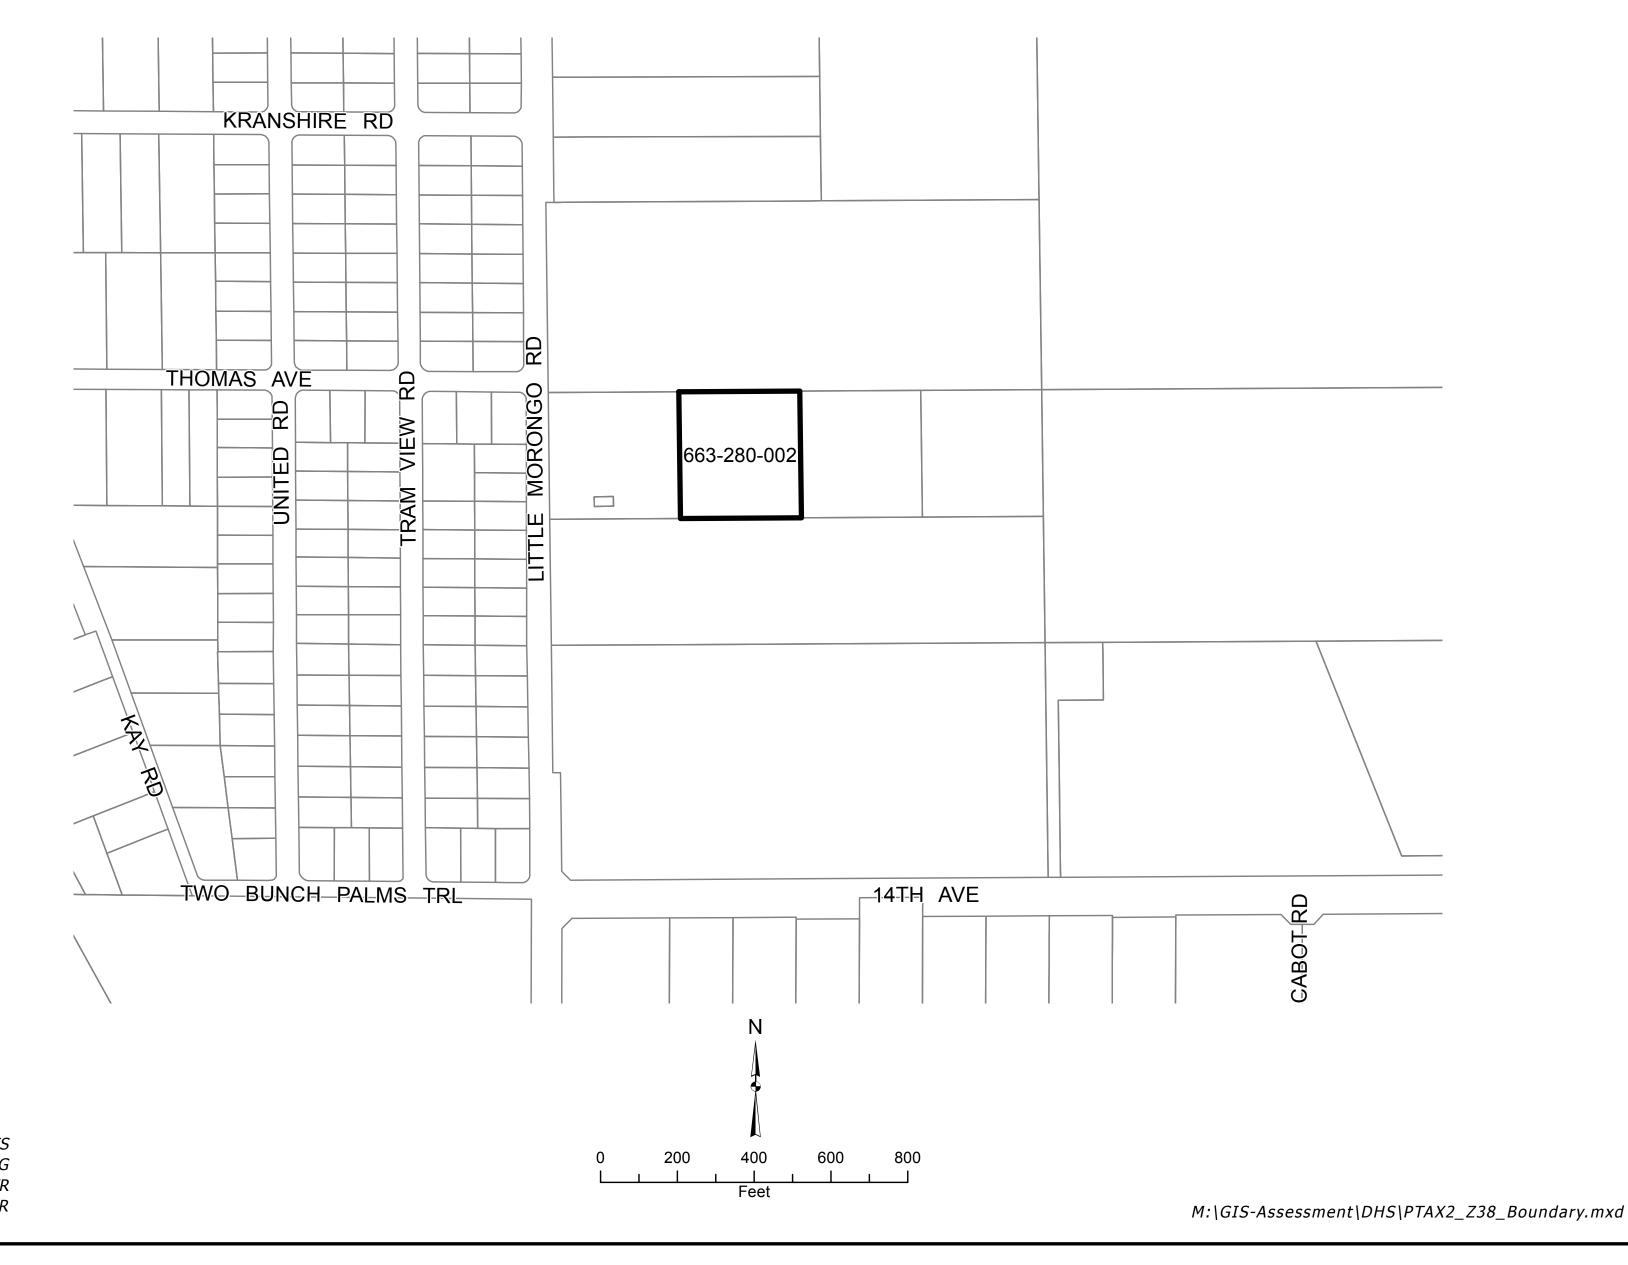

## **BOUNDARY MAP**

SPECIAL PUBLIC SAFETY TAX AREA ZONE 38 (GREEN BOND, LLC)
CITY OF DESERT HOT SPRINGS

LEGEND

**ZONE 38 BOUNDARY** 

PARCEL LINES

XXX-XXX-XXX ASSESSOR PARCEL NUMBER

PROJECT

PIERSON BLVD

THIS BOUNDARY MAP CORRECTLY SHOWS THE BOUNDARIES
OF ZONE 38 (GREEN BOND, LLC). FOR DETAILS CONCERNING
THE LINES AND DIMENSIONS OF LOTS OR PARCELS REFER
TO THE COUNTY ASSESSOR'S MAPS FOR FISCAL YEAR

COUNTY OF RIVERSIDE, STATE OF CALIFORNIA S<sup>2</sup>of SW<sup>4</sup>, SEC. 36, T.2S., R.4E.