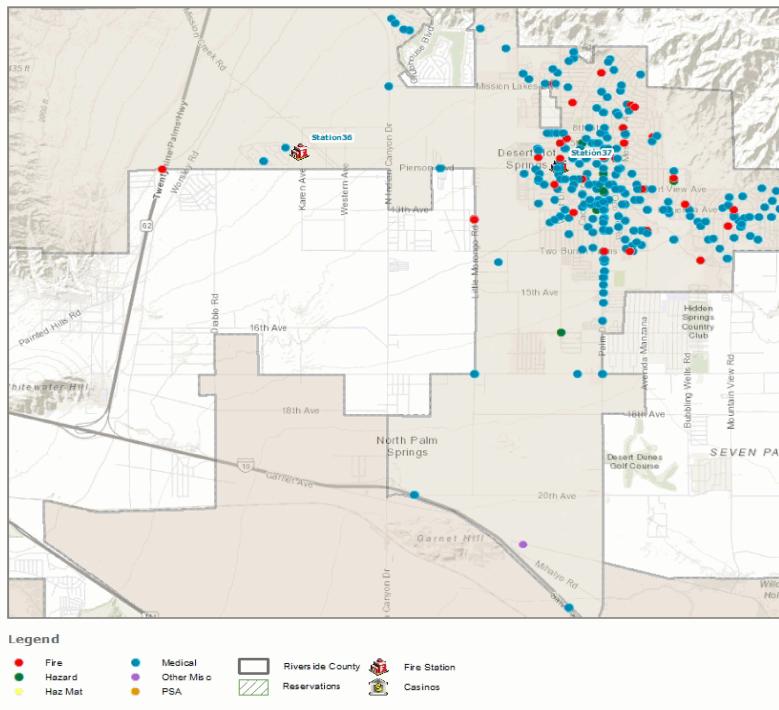

Calls for service: 166

DateRange: 02/01/2019 To 02/28/2019 TimeRange: (None) SearchCriteria: Event Types : A/C | Animal Call,

Addresses: (None)

| A/C         1902C-0610         0203/2019         11:46         13733 Hacienda Heighs Dr           A/C         1902D-0017         0201/12019         09:57         9870 San Rafael Dr           A/C         1902D-0010         02/01/2019         11:20         056338 Granada Av           A/C         1902D-0112         02/01/2019         12:32         DHS City Yards, SS10 Hacienda Av           A/C         1902D-0128         02/01/2019         12:35         Off Cornada Av           A/C         1902D-0350         02/02/2019         07:58         DHS, 68700 Avenida Lalo Guerrero O           A/C         1902D-0438         02/02/2019         14:39         66538 Buena Visa Av           A/C         1902D-0438         02/02/2019         12:19         64185 Silver Star Av           A/C         1902D-0438         02/02/2019         2:19         64185 Silver Star Av           A/C         1902D-0585         02/03/2019         10:00         66867 San Bruno Rd           A/C         1902D-0589         02/03/2019         10:00         66867 San Bruno Rd           A/C         1902D-0589         02/03/2019         10:04         66867 San Bruno Rd           A/C         1902D-0678         02/04/2019         66338 Buena Vista Av                                 |          |
|------------------------------------------------------------------------------------------------------------------------------------------------------------------------------------------------------------------------------------------------------------------------------------------------------------------------------------------------------------------------------------------------------------------------------------------------------------------------------------------------------------------------------------------------------------------------------------------------------------------------------------------------------------------------------------------------------------------------------------------------------------------------------------------------------------------------------------------------------------------------------------------------------------------------------------------------------------------------------------------------------------------------------------------------------------------------------------------------------------------------------------------------------------------------------------------------------------------------------------------------------------------------------------------------------|----------|
| A/C         1902D-0080         02/01/2019         10:12         DHS Animal Control, 65810 Hacienda Av           A/C         1902D-0100         02/01/2019         11:20         66338 Granada Av           A/C         1902D-0128         02/01/2019         14:25         DHS City Yards, 65810 Hacienda Av           A/C         1902D-0152         02/01/2019         14:25         66870 Granada Av           A/C         1902D-0350         02/02/2019         07:58         DHS, 68700 Avenida Lalo Guerrero O           A/C         1902D-0434         02/02/2019         14:39         666378 Buena Visa Av           A/C         1902D-0443         02/02/2019         12:18         Verbena Dr, AND_Two Bunch Palms Tr           A/C         1902D-0458         02/02/2019         21:19         64185 Silver Star Av           A/C         1902D-0585         02/03/2019         09:30         Hacienda Av_aND_Avenida La Vista           A/C         1902D-0589         02/03/2019         10:05         66675 San Bruno Rd           A/C         1902D-0591         02/03/2019         10:05         Ponebo T_AND_Pierson B1           A/C         1902D-0787         02/04/2019         04:36         66578 Dark Ln           A/C         1902D-0787         02/04/2019         05:30< |          |
| A/C         1902D-0100         02/01/2019         11:20         66338 Granada Av           A/C         1902D-0128         02/01/2019         12:52         DHS City Yards, SS10 Hacienda Av           A/C         1902D-0130         02/02/2019         07:58         DHS, SS10 Hacienda Av           A/C         1902D-0350         02/02/2019         07:58         DHS, SS10 Hacienda Av           A/C         1902D-0424         02/02/2019         14:38         66538 Buena Vista Av           A/C         1902D-0424         02/02/2019         15:28         Verbena Dr, AND, Two Bunch Palms Tr           A/C         1902D-0451         02/02/2019         20:19         6630 2043         Av           A/C         1902D-0589         02/03/2019         10:00         66885 San Ardo Rd         Av           A/C         1902D-0591         02/03/2019         10:00         66858 San Ardo Rd         A/C           A/C         1902D-0591         02/03/2019         10:00         66878 Granada Av         AV           A/C         1902D-0592         02/03/2019         10:00         66878 Granada Av         A/C           A/C         1902D-0648         02/03/2019         10:00         66878 Granada Av         A/C           A/C <td< td=""><td></td></td<>                  |          |
| A/C         1902D-0128         02/01/2019         12:52         DHS City Yards, 65810 Hacienda Av           A/C         1902D-0162         02/01/2019         14:25         66870 Granada Av           A/C         1902D-0350         02/02/2019         14:35         6658 Buena Vista Av           A/C         1902D-0360         02/02/2019         14:39         66349 2nd St           A/C         1902D-0424         02/02/2019         15:38         Verbena Dr. AND_Two Bunch Palms Tr           A/C         1902D-0438         02/02/2019         20:19         66339 2nd St         A/C           A/C         1902D-0401         02/02/2019         20:19         66358 Stan Ardo Rd         A/C           A/C         1902D-0585         02/03/2019         00:00         66858 Stan Ardo Rd         A/C           A/C         1902D-0591         02/03/2019         10:05         Pomelo Dr_AND_Avenida La Vista           A/C         1902D-0582         02/03/2019         10:05         Pomelo Dr_AND_Avenida La Vista           A/C         1902D-0508         02/03/2019         10:05         Pomelo Dr_AND_Avenida La Vista           A/C         1902D-0648         02/03/2019         10:05         Pomelo Dr_AND_Avenida La Vista           A/C         1902D-0787 <td>v</td>  | v        |
| A/C         1902D-0162         02/01/2019         14:25         66870         Granada Av           A/C         1902D-0396         02/02/2019         07:38         DHS, 68700         Avenida Lalo Guerrero O           A/C         1902D-0396         02/02/2019         11:48         66658         Buena Vista Av           A/C         1902D-0440         02/02/2019         15:28         Verbena Dr_AND_Two Bunch Palms Tr           A/C         1902D-0438         02/02/2019         21:19         66350         Fiora Av           A/C         1902D-0511         02/02/2019         90:39         66550         Fiora Av           A/C         1902D-0589         02/03/2019         10:00         66858         San Ardo Rd           A/C         1902D-0591         02/03/2019         10:05         66338         Granada Av           A/C         1902D-0592         02/03/2019         10:05         Pomelo Dr_AND_Pierson Bl           A/C         1902D-0648         02/03/2019         16:50         Dhs Soccer Park, 66750 Park Ln           A/C         1902D-0787         02/04/2019         09:24         Gootillo Rd_AND_Bath St           A/C         1902D-0819         02/04/2019         19:24         Goctillo Rd_AND_Bath St                                            |          |
| A/C         1902D-0350         02/02/2019         07:58         DHS, 68700 Avenida Lalo Guerrero O           A/C         1902D-0396         02/02/2019         11:48         66548 Buena Vista Av           A/C         1902D-0424         02/02/2019         14:39         66349 2nd St           A/C         1902D-0424         02/02/2019         12:81         Verbena Dr_AND_Two Bunch Palms Tr           A/C         1902D-0490         02/02/2019         20:19         66350 Flora Av           A/C         1902D-0585         02/03/2019         02:19         64355 Shar Av           A/C         1902D-0585         02/03/2019         10:04         66867 San Bruno Rd           A/C         1902D-0592         02/03/2019         10:04         66867 San Bruno Rd           A/C         1902D-0608         02/03/2019         10:05         Pomelo Dr_AND Pierson Bl           A/C         1902D-06148         02/03/2019         16:50         Dhs Soccer Park, 66750 Park Ln           A/C         1902D-06778         02/04/2019         08:43         66658 Buena Vista Av           A/C         1902D-0787         02/04/2019         11:24         66220 1st St           A/C         1902D-0882         02/04/2019         11:24         65234 Buena Vista Av                   |          |
| A/C         1902D-0396         02/02/2019         11:48         66658 Buena Vista Av           A/C         1902D-0424         02/02/2019         14:39         66349 2nd St           A/C         1902D-0438         02/02/2019         15:28         Verbena D/ AND_TWO Bunch Palms Tr           A/C         1902D-0480         02/02/2019         21:19         66350 Flora Av           A/C         1902D-0585         02/03/2019         10:19         66485 Silver Star Av           A/C         1902D-0589         02/03/2019         10:00         66858 San Ardo Rd           A/C         1902D-0591         02/03/2019         10:00         66857 San Bruno Rd           A/C         1902D-0692         02/03/2019         10:00         66858 Buena Vista Av           A/C         1902D-0688         02/03/2019         16:50         Drake Or Park, 66730 Park Ln           A/C         1902D-0688         02/04/2019         08:43         66658 Buena Vista Av           A/C         1902D-0787         02/04/2019         08:43         66573 Dark Ln           A/C         1902D-0819         02/04/2019         19:24         Ocotillo Rd_AND_Sth St           A/C         1902D-0819         02/04/2019         19:28         65934 Buena Vista Av <t< td=""><td></td></t<>       |          |
| A/C         1902D-0424         02/02/2019         14:39         66349 2nd St           A/C         1902D-0438         02/02/2019         15:28         Verbena Dr_AND_Two Bunch Palms Tr           A/C         1902D-0490         02/02/2019         20:19         66350         Flora Av           A/C         1902D-0585         02/03/2019         01:90         66358         Silver Star Av           A/C         1902D-0589         02/03/2019         10:00         66858         San Ardo Rd           A/C         1902D-0591         02/03/2019         10:00         6687 San Bruno Rd           A/C         1902D-0592         02/03/2019         10:04         66867 San Bruno Rd           A/C         1902D-0648         02/03/2019         10:50         Dhes Soccer Park, 66750 Park Ln           A/C         1902D-0787         02/04/2019         08:43         66558 Buena Vista Av           A/C         1902D-0787         02/04/2019         09:41         65909 Hacienda Av           A/C         1902D-0819         02/04/2019         11:28         65934 Buena Vista Av           A/C         1902D-0829         02/04/2019         11:24         65934 Buena Vista Av           A/C         1902D-0820         02/04/2019         11:28                                   |          |
| A/C         1902D-0438         02/02/2019         15:28         Verbena Dr_AND_Two Bunch Palms Tr           A/C         1902D-0490         02/02/2019         20:19         66350 Flora Av           A/C         1902D-0580         02/03/2019         90:30         Hacienda Av_AND_Avenida La Vista           A/C         1902D-0580         02/03/2019         10:00         66858 San Ardo Rd           A/C         1902D-0592         02/03/2019         10:00         66857 San Bruno Rd           A/C         1902D-0592         02/03/2019         10:05         Pometo Dr_AND_Pierson Bl           A/C         1902D-0648         02/03/2019         10:50         Dhs Soccer Park, 66750 Park Ln           A/C         1902D-0778         02/04/2019         09:41         65091 Macienda Av           A/C         1902D-0787         02/04/2019         09:41         65091 Macienda Av           A/C         1902D-0790         02/04/2019         11:28         65934 Buena Vista Av           A/C         1902D-0822         02/04/2019         11:28         65934 Buena Vista Av           A/C         1902D-0829         02/04/2019         11:28         65934 Buena Vista Av           A/C         1902D-0829         02/04/2019         13:52         DHS Anial Control          |          |
| A/C         1902D-0490         02/02/2019         20:19         66350 Flora Av           A/C         1902D-0511         02/03/2019         09:30         Hacienda Av_AND_Avenida La Vista           A/C         1902D-0585         02/03/2019         10:00         66885 San Ardo Rd           A/C         1902D-0590         02/03/2019         10:00         66885 San Ardo Rd           A/C         1902D-0591         02/03/2019         10:00         66885 San Ardo Rd           A/C         1902D-0592         02/03/2019         10:05         Pomelo Dr_AND_Pierson Bl           A/C         1902D-0608         02/03/2019         16:50         Dhs Soccer Park, 66750 Park Ln           A/C         1902D-0778         02/04/2019         08:43         66558 Buena Vista Av           A/C         1902D-0778         02/04/2019         09:24         Occuli lo Rd_AND_8th St           A/C         1902D-0790         02/04/2019         11:28         65934 Buena Vista Av           A/C         1902D-0819         02/04/2019         11:26         S5934 Buena Vista Av           A/C         1902D-0829         02/04/2019         11:26         Dhs Post Office, 66311 Two Bunch Palms Tr           A/C         1902D-0867         02/04/2019         13:52         DHS           |          |
| A/C       1902D-0511       02/02/2019       21:19       64185 Silver Star Av         A/C       1902D-0585       02/03/2019       09:30       Hacienda Av_AND_Avenida La Vista         A/C       1902D-0589       02/03/2019       10:00       66887 San Bruno Rd         A/C       1902D-0590       02/03/2019       10:00       66887 San Bruno Rd         A/C       1902D-0592       02/03/2019       10:05       Pomelo Dr_AND_Pierson Bl         A/C       1902D-0608       02/03/2019       16:50       Dhs Soccer Park, 66750 Park Ln         A/C       1902D-0778       02/04/2019       08:43       66588 Buena Vista Av         A/C       1902D-0787       02/04/2019       09:41       65909 Hacienda Av         A/C       1902D-0790       02/04/2019       9:11:28       65934 Buena Vista Av         A/C       1902D-0871       02/04/2019       11:41       66220 1st St         A/C       1902D-0829       02/04/2019       13:26       Dhs Post Office, 66311 Two Bunch Palms Tn         A/C       1902D-0844       02/04/2019       13:26       DHS Animal Control, 65810 Hacienda Av         A/C       1902D-0851       02/04/2019       13:326       DHS Animal Control, 65810 Hacienda Av         A/C       1902D-0867                                                           |          |
| A/C         1902D-0585         02/03/2019         99:30         Hacienda Av_AND_Avenida La Vista           A/C         1902D-0589         02/03/2019         10:00         66858 San Ardo Rd           A/C         1902D-0591         02/03/2019         10:00         66867 San Bruno Rd           A/C         1902D-0592         02/03/2019         10:00         66867 San Bruno Rd           A/C         1902D-0648         02/03/2019         11:27         66338 Granada Av           A/C         1902D-0648         02/03/2019         16:50         Dhs Soccer Park, 66750 Park Ln           A/C         1902D-0778         02/04/2019         08:43         66658 Buena Vista Av           A/C         1902D-0770         02/04/2019         09:24         Ocotillo Rd_AND_8th St           A/C         1902D-0780         02/04/2019         11:18         65934 Buena Vista Av           A/C         1902D-0822         02/04/2019         11:16         6220 1st St           A/C         1902D-0829         02/04/2019         13:26         DHS Animal Control, 65810 Hacienda Av           A/C         1902D-0820         02/04/2019         13:26         DHS Animal Control, 65810 Hacienda Av           A/C         1902D-0867         02/04/2019         15:35         D          |          |
| A/C         1902D-0589         02/03/2019         10:00         66858 San Ardo Rd           A/C         1902D-0591         02/03/2019         10:04         66867 San Bruno Rd           A/C         1902D-0592         02/03/2019         10:05         Pomelo Dr_AND_Pierson BI           A/C         1902D-0608         02/03/2019         11:27         66338 Granada Av           A/C         1902D-0648         02/03/2019         16:50         Dhs Soccer Park, 66750 Park Ln           A/C         1902D-0778         02/04/2019         08:43         66658 Buena Vista Av           A/C         1902D-0778         02/04/2019         08:43         66589 Buena Vista Av           A/C         1902D-0780         02/04/2019         09:41         65909 Hacienda Av           A/C         1902D-0819         02/04/2019         11:41         66220 1st St           A/C         1902D-0829         02/04/2019         13:26         Dhs Post Office, 66311 Two Bunch Palms Th           A/C         1902D-0829         02/04/2019         13:25         DHS Animal Control, 65810 Hacienda Av           A/C         1902D-0847         02/04/2019         15:52         DHS Animal Control, 65810 Hacienda Av           A/C         1902D-0867         02/04/2019         17:15         |          |
| A/C       1902D-0591       02/03/2019       10:04       66867 San Bruno Rd         A/C       1902D-0592       02/03/2019       10:05       Pomelo Dr_AND_Pierson Bl         A/C       1902D-0668       02/03/2019       11:27       66338 Granada Av         A/C       1902D-0648       02/03/2019       16:50       Dhs Soccer Park, 66750 Park Ln         A/C       1902D-0778       02/04/2019       08:43       66658 Buena Vista Av         A/C       1902D-0780       02/04/2019       09:24       Ocotillo Rd_AND_8th St         A/C       1902D-0780       02/04/2019       09:24       Ocotillo Rd_AND_8th St         A/C       1902D-0790       02/04/2019       11:28       65934 Buena Vista Av         A/C       1902D-0819       02/04/2019       11:28       65934 Buena Vista Av         A/C       1902D-0822       02/04/2019       13:26       DNR ND_Acoma Av         A/C       1902D-0829       02/04/2019       13:25       DHS Animal Control, 65810 Hacienda Av         A/C       1902D-0851       02/04/2019       13:25       DHS Animal Control, 65810 Hacienda Av         A/C       1902D-0800       02/04/2019       17:15       Dhs Pd, 65950 Pierson Bl         A/C       1902D-0903       02/04/2019 <td></td>                                                        |          |
| A/C       1902D-0592       02/03/2019       10:05       Pomelo Dr_AND_Pierson Bl         A/C       1902D-0608       02/03/2019       11:27       66338 Granada Av         A/C       1902D-0648       02/03/2019       16:50       Dhs Soccer Park, 66750 Park Ln         A/C       1902D-0778       02/04/2019       08:43       66658 Buena Vista Av         A/C       1902D-0787       02/04/2019       09:24       Ocotillo Rd_AND_8th St         A/C       1902D-0790       02/04/2019       09:24       Ocotillo Rd_AND_8th St         A/C       1902D-0819       02/04/2019       11:28       65934 Buena Vista Av         A/C       1902D-0822       02/04/2019       11:24       65904 Buena Vista Av         A/C       1902D-0822       02/04/2019       11:24       65934 Buena Vista Av         A/C       1902D-0822       02/04/2019       11:24       65934 Buena Vista Av         A/C       1902D-0822       02/04/2019       13:25       Dhs Post Office, 66311 Two Bunch Palms Th         A/C       1902D-0851       02/04/2019       13:52       DHS Animal Control, 65810 Hacienda Av         A/C       1902D-0805       02/04/2019       14:56       DHS Animal Control, 65810 Hacienda Av         A/C       1902D-0903                                                           |          |
| A/C         1902D-0608         02/03/2019         11:27         66338 Granada Av           A/C         1902D-0648         02/03/2019         16:50         Dhs Soccer Park, 66750 Park Ln           A/C         1902D-0778         02/04/2019         08:43         66658 Buena Vista Av           A/C         1902D-0787         02/04/2019         09:24         Occitilo Rd_AND_8th St           A/C         1902D-0790         02/04/2019         09:24         Oscitilo Rd_AND_8th St           A/C         1902D-0819         02/04/2019         01:28         65934 Buena Vista Av           A/C         1902D-0829         02/04/2019         11:28         65934 Buena Vista Av           A/C         1902D-0829         02/04/2019         12:20         Cactus Dr_AND_Acoma Av           A/C         1902D-0829         02/04/2019         13:25         Dhs Post Office, 66311 Two Bunch Palms Tt           A/C         1902D-0851         02/04/2019         13:52         DHS Animal Control, 65810 Hacienda Av           A/C         1902D-0805         02/04/2019         14:56         Dhs Pd, 65950 Pierson Bl           A/C         1902D-0900         02/04/2019         17:15         Dhs Pd, 65950 Pierson Bl           A/C         1902D-0900         02/04/2019         17:3 | an a 1   |
| A/C       1902D-0648       02/03/2019       16:50       Dhs Soccer Park, 66750 Park Ln         A/C       1902D-0778       02/04/2019       08:43       66658 Buena Vista Av         A/C       1902D-0787       02/04/2019       09:24       Ocotillo Rd_AND_8th St         A/C       1902D-0780       02/04/2019       09:24       Ocotillo Rd_AND_8th St         A/C       1902D-0819       02/04/2019       11:28       65934 Buena Vista Av         A/C       1902D-0822       02/04/2019       11:41       66220 1st St         A/C       1902D-0829       02/04/2019       12:01       Cactus Dr_AND_Acoma Av         A/C       1902D-0829       02/04/2019       13:26       Dhs Sot Office, 66311 Two Bunch Palms Th         A/C       1902D-0851       02/04/2019       13:25       DHS Animal Control, 65810 Hacienda Av         A/C       1902D-0851       02/04/2019       16:33       66196 4th St         A/C       1902D-0902       02/04/2019       17:15       Dhs Pd, 65950 Pierson Bl         A/C       1902D-0903       02/04/2019       17:18       DHS City Yards, 65810 Hacienda Av         A/C       1902D-0903       02/04/2019       17:18       DHS City Yards, 65810 Hacienda Av         A/C       1902D-1063                                                             |          |
| A/C       1902D-0778       02/04/2019       08:43       66658 Buena Vista Av         A/C       1902D-0787       02/04/2019       09:24       Ocotillo Rd_AND_8th St         A/C       1902D-0790       02/04/2019       09:41       65909 Hacienda Av         A/C       1902D-0819       02/04/2019       11:28       65934 Buena Vista Av         A/C       1902D-0822       02/04/2019       11:41       66220 1st St         A/C       1902D-0829       02/04/2019       12:01       Cactus Dr_AND_Acoma Av         A/C       1902D-0829       02/04/2019       13:26       Dhs Post Office, 66311 Two Bunch Palms Tr         A/C       1902D-0851       02/04/2019       13:25       DHS Animal Control, 65810 Hacienda Av         A/C       1902D-0867       02/04/2019       14:56       DHS Animal Control, 65810 Hacienda Av         A/C       1902D-0867       02/04/2019       17:15       Dhs Pd, 65950 Pierson Bl         A/C       1902D-0902       02/04/2019       17:15       Dhs Pd, 65950 Pierson Bl         A/C       1902D-0903       02/04/2019       17:18       DHS City Yards, 65810 Hacienda Av         A/C       1902D-1063       02/05/2019       12:33       DHS Middle School, 66755 Two Bunch Palm         A/C       <                                                 |          |
| A/C       1902D-0787       02/04/2019       09:24       Ocotillo Rd_AND_8th St         A/C       1902D-0790       02/04/2019       09:41       65909 Hacienda Av         A/C       1902D-0819       02/04/2019       11:28       65934 Buena Vista Av         A/C       1902D-0822       02/04/2019       11:41       66220 1st St         A/C       1902D-0829       02/04/2019       12:01       Cactus Dr_AND_Acoma Av         A/C       1902D-0844       02/04/2019       13:26       Dhs Post Office, 66311 Two Bunch Palms Th         A/C       1902D-0851       02/04/2019       13:52       DHS Animal Control, 65810 Hacienda Av         A/C       1902D-0867       02/04/2019       16:33       66196 4th St         A/C       1902D-0805       02/04/2019       17:15       Dhs Pd, 65950 Pierson Bl         A/C       1902D-0902       02/04/2019       17:15       Dhs Pd, 65950 Pierson Bl         A/C       1902D-0903       02/04/2019       17:27       68112 Via Domingo         A/C       1902D-1063       02/05/2019       17:32       Btdidde School, 66755 Two Bunch Palm         A/C       1902D-1063       02/05/2019       14:32       8620 Great Smokey Av         A/C       1902D-104       02/05/2019                                                                    |          |
| A/C       1902D-0790       02/04/2019       99:41       65909 Hacienda Av         A/C       1902D-0819       02/04/2019       11:28       65934 Buena Vista Av         A/C       1902D-0822       02/04/2019       11:41       66220 1st St         A/C       1902D-0829       02/04/2019       12:01       Cactus Dr_AND_Acoma Av         A/C       1902D-0829       02/04/2019       13:26       Dhs Post Office, 66311 Two Bunch Palms Th         A/C       1902D-0851       02/04/2019       13:52       DHS Animal Control, 65810 Hacienda Av         A/C       1902D-0851       02/04/2019       14:56       DHS Animal Control, 65810 Hacienda Av         A/C       1902D-0867       02/04/2019       16:33       66196 4th St         A/C       1902D-0895       02/04/2019       16:33       66196 4th St         A/C       1902D-0902       02/04/2019       17:15       Dhs Pd, 65950 Pierson Bl         A/C       1902D-0903       02/04/2019       17:17       Dhs Niddle School, 66755 Two Bunch Palms         A/C       1902D-1063       02/05/2019       14:32       8620 Great Smokey Av         A/C       1902D-1094       02/05/2019       14:48       66219 5th St         A/C       1902D-1124       02/05/2019 <td></td>                                                       |          |
| A/C       1902D-0790       02/04/2019       99:41       65909 Hacienda Av         A/C       1902D-0819       02/04/2019       11:28       65934 Buena Vista Av         A/C       1902D-0822       02/04/2019       11:41       66220 1st St         A/C       1902D-0829       02/04/2019       12:01       Cactus Dr_AND_Acoma Av         A/C       1902D-0829       02/04/2019       13:26       Dhs Post Office, 66311 Two Bunch Palms Th         A/C       1902D-0851       02/04/2019       13:52       DHS Animal Control, 65810 Hacienda Av         A/C       1902D-0857       02/04/2019       14:56       DHS Animal Control, 65810 Hacienda Av         A/C       1902D-0867       02/04/2019       16:33       66196 4th St         A/C       1902D-0895       02/04/2019       17:15       Dhs Pd, 65950 Pierson Bl         A/C       1902D-0903       02/04/2019       17:18       DHS City Yards, 65810 Hacienda Av         A/C       1902D-0905       02/04/2019       17:27       68112 Via Domingo         A/C       1902D-1063       02/05/2019       14:32       8620 Great Smokey Av         A/C       1902D-1094       02/05/2019       14:32       8620 Great Smokey Av         A/C       1902D-1094       02/05/2                                                              |          |
| A/C       1902D-0822       02/04/2019       11:41       66220 1st St         A/C       1902D-0829       02/04/2019       12:01       Cactus Dr_AND_Acoma Av         A/C       1902D-0844       02/04/2019       13:26       Dhs Post Office, 66311 Two Bunch Palms Tb         A/C       1902D-0851       02/04/2019       13:52       DHS Animal Control, 65810 Hacienda Av         A/C       1902D-0867       02/04/2019       14:56       DHS Animal Control, 65810 Hacienda Av         A/C       1902D-0855       02/04/2019       16:33       66196 4th St         A/C       1902D-0902       02/04/2019       17:15       Dhs Pd, 65950 Pierson Bl         A/C       1902D-0903       02/04/2019       17:15       Dhs Pd, 65950 Pierson Bl         A/C       1902D-0903       02/04/2019       17:17       DHS City Yards, 65810 Hacienda Av         A/C       1902D-0905       02/04/2019       17:27       68112 Via Domingo         A/C       1902D-1063       02/05/2019       12:33       DHS Middle School, 66755 Two Bunch Palm         A/C       1902D-1094       02/05/2019       14:48       66219 5th St         A/C       1902D-10198       02/05/2019       14:48       66219 5th St         A/C       1902D-1244                                                                 |          |
| A/C       1902D-0829       02/04/2019       12:01       Cactus Dr_AND_Acoma Av         A/C       1902D-0844       02/04/2019       13:26       Dhs Post Office, 66311 Two Bunch Palms Tr         A/C       1902D-0851       02/04/2019       13:52       DHS Animal Control, 65810 Hacienda Av         A/C       1902D-0867       02/04/2019       14:56       DHS Animal Control, 65810 Hacienda Av         A/C       1902D-0895       02/04/2019       16:33       66196 4th St         A/C       1902D-0902       02/04/2019       17:15       Dhs Pd, 65950 Pierson Bl         A/C       1902D-0903       02/04/2019       17:18       DHS City Yards, 65810 Hacienda Av         A/C       1902D-0903       02/04/2019       17:18       DHS City Yards, 65810 Hacienda Av         A/C       1902D-0905       02/04/2019       17:27       68112 Via Domingo         A/C       1902D-1063       02/05/2019       12:33       DHS Middle School, 66755 Two Bunch Palm         A/C       1902D-1094       02/05/2019       14:32       8620 Great Smokey Av         A/C       1902D-1094       02/05/2019       16:45       66888 4th St         A/C       1902D-1244       02/06/2019       08:31       66825 Estrella Av         A/C       1                                                     |          |
| A/C       1902D-0844       02/04/2019       13:26       Dhs Post Office, 66311 Two Bunch Palms The A/C         A/C       1902D-0851       02/04/2019       13:52       DHS Animal Control, 65810 Hacienda Avental A/C         A/C       1902D-0867       02/04/2019       14:56       DHS Animal Control, 65810 Hacienda Avental A/C         A/C       1902D-0895       02/04/2019       14:56       DHS Animal Control, 65810 Hacienda Avental A/C         A/C       1902D-0895       02/04/2019       17:15       Dhs Pd, 65950 Pierson Bl         A/C       1902D-0902       02/04/2019       17:15       Dhs Pd, 65950 Pierson Bl         A/C       1902D-0903       02/04/2019       17:18       DHS City Yards, 65810 Hacienda Avental A/C         A/C       1902D-0905       02/04/2019       17:27       68112 Via Domingo         A/C       1902D-1063       02/05/2019       12:33       DHS Middle School, 66755 Two Bunch Palm         A/C       1902D-1094       02/05/2019       14:32       8620 Great Smokey Av         A/C       1902D-1098       02/05/2019       14:48       66219 5th St         A/C       1902D-1244       02/06/2019       08:31       66825 Estrella Av         A/C       1902D-1264       02/06/2019       10:19       DHS Animal Control,                   |          |
| A/C       1902D-0851       02/04/2019       13:52       DHS Animal Control, 65810 Hacienda Av         A/C       1902D-0867       02/04/2019       14:56       DHS Animal Control, 65810 Hacienda Av         A/C       1902D-0895       02/04/2019       16:33       66196 4th St         A/C       1902D-0902       02/04/2019       17:15       Dhs Pd, 65950 Pierson Bl         A/C       1902D-0903       02/04/2019       17:15       Dhs Pd, 65950 Pierson Bl         A/C       1902D-0903       02/04/2019       17:17       DHS City Yards, 65810 Hacienda Av         A/C       1902D-0903       02/04/2019       17:18       DHS City Yards, 65810 Hacienda Av         A/C       1902D-0905       02/04/2019       17:17       68112 Via Domingo         A/C       1902D-1063       02/05/2019       12:33       DHS Middle School, 66755 Two Bunch Paln         A/C       1902D-1094       02/05/2019       14:48       66219 5th St         A/C       1902D-1127       02/05/2019       16:45       66888 4th St         A/C       1902D-1264       02/06/2019       08:31       66825 Estrella Av         A/C       1902D-1295       02/06/2019       10:19       DHS Animal Control, 65810 Hacienda Av         A/C       1902D-1295<                                                     |          |
| A/C       1902D-0867       02/04/2019       14:56       DHS Animal Control, 65810 Hacienda Av         A/C       1902D-0895       02/04/2019       16:33       66196 4th St         A/C       1902D-0902       02/04/2019       17:15       Dhs Pd, 65950 Pierson Bl         A/C       1902D-0903       02/04/2019       17:18       DHS City Yards, 65810 Hacienda Av         A/C       1902D-0905       02/04/2019       17:27       68112 Via Domingo         A/C       1902D-1063       02/05/2019       12:33       DHS Middle School, 66755 Two Bunch Palm         A/C       1902D-1094       02/05/2019       14:32       8620 Great Smokey Av         A/C       1902D-1098       02/05/2019       14:48       66219 5th St         A/C       1902D-1127       02/05/2019       16:45       66888 4th St         A/C       1902D-1244       02/06/2019       08:31       66825 Estrella Av         A/C       1902D-1264       02/06/2019       10:19       DHS Animal Control, 65810 Hacienda Av         A/C       1902D-1244       02/06/2019       10:19       DHS Animal Control, 65810 Hacienda Av         A/C       1902D-1245       02/06/2019       15:58       66825 Estrella Av         A/C       1902D-1349       02/06                                                              | is Tr    |
| A/C       1902D-0895       02/04/2019       16:33       66196 4th St         A/C       1902D-0902       02/04/2019       17:15       Dhs Pd, 65950 Pierson Bl         A/C       1902D-0903       02/04/2019       17:18       DHS City Yards, 65810 Hacienda Av         A/C       1902D-0905       02/04/2019       17:27       68112 Via Domingo         A/C       1902D-0905       02/04/2019       17:27       68112 Via Domingo         A/C       1902D-1063       02/05/2019       12:33       DHS Middle School, 66755 Two Bunch Palm         A/C       1902D-1094       02/05/2019       14:32       8620 Great Smokey Av         A/C       1902D-1098       02/05/2019       14:48       66219 5th St         A/C       1902D-1127       02/05/2019       16:45       66888 4th St         A/C       1902D-1244       02/06/2019       08:31       66825 Estrella Av         A/C       1902D-1255       02/06/2019       10:19       DHS Animal Control, 65810 Hacienda Av         A/C       1902D-1349       02/06/2019       15:58       66825 Estrella Av         A/C       1902D-1349       02/06/2019       15:58       66825 Estrella Av         A/C       1902D-1345       02/06/2019       15:58 <t< td=""><td>v</td></t<>                                                           | v        |
| A/C       1902D-0902       02/04/2019       17:15       Dhs Pd, 65950 Pierson Bl         A/C       1902D-0903       02/04/2019       17:18       DHS City Yards, 65810 Hacienda Av         A/C       1902D-0905       02/04/2019       17:27       68112 Via Domingo         A/C       1902D-0905       02/04/2019       17:27       68112 Via Domingo         A/C       1902D-1063       02/05/2019       12:33       DHS Middle School, 66755 Two Bunch Palm         A/C       1902D-1094       02/05/2019       14:32       8620 Great Smokey Av         A/C       1902D-1098       02/05/2019       14:48       66219 5th St         A/C       1902D-1127       02/05/2019       16:45       66888 4th St         A/C       1902D-1244       02/06/2019       08:31       66825 Estrella Av         A/C       1902D-1264       02/06/2019       10:19       DHS Animal Control, 65810 Hacienda Av         A/C       1902D-1295       02/06/2019       12:25       11330 Palm Dr 5         A/C       1902D-1385       02/06/2019       15:58       66825 Estrella Av         A/C       1902D-1385       02/06/2019       18:16       68104 Via Domingo         A/C       1902D-1385       02/06/2019       18:16                                                                                  | V        |
| A/C       1902D-0903       02/04/2019       17:18       DHS City Yards, 65810 Hacienda Av         A/C       1902D-0905       02/04/2019       17:27       68112 Via Domingo         A/C       1902D-1063       02/05/2019       12:33       DHS Middle School, 66755 Two Bunch Palm         A/C       1902D-1094       02/05/2019       14:32       8620 Great Smokey Av         A/C       1902D-1094       02/05/2019       14:48       66219 5th St         A/C       1902D-1127       02/05/2019       16:45       66888 4th St         A/C       1902D-1244       02/06/2019       08:31       66825 Estrella Av         A/C       1902D-1264       02/06/2019       10:19       DHS Animal Control, 65810 Hacienda Av         A/C       1902D-1295       02/06/2019       12:25       11330 Palm Dr 5         A/C       1902D-1349       02/06/2019       15:58       66825 Estrella Av         A/C       1902D-1255       02/06/2019       15:58       66825 Estrella Av         A/C       1902D-1349       02/06/2019       15:58       66825 Estrella Av         A/C       1902D-1349       02/06/2019       15:58       66825 Estrella Av         A/C       1902D-1345       02/06/2019       18:16       68                                                                                |          |
| A/C       1902D-0905       02/04/2019       17:27       68112 Via Domingo         A/C       1902D-1063       02/05/2019       12:33       DHS Middle School, 66755 Two Bunch Palm         A/C       1902D-1094       02/05/2019       14:32       8620 Great Smokey Av         A/C       1902D-1098       02/05/2019       14:48       66219 5th St         A/C       1902D-1127       02/05/2019       16:45       66888 4th St         A/C       1902D-1244       02/06/2019       08:31       66825 Estrella Av         A/C       1902D-1264       02/06/2019       10:19       DHS Animal Control, 65810 Hacienda Av         A/C       1902D-1295       02/06/2019       12:25       11330 Palm Dr 5         A/C       1902D-1349       02/06/2019       15:58       66825 Estrella Av         A/C       1902D-1255       02/06/2019       15:58       66825 Estrella Av         A/C       1902D-1349       02/06/2019       15:58       66825 Estrella Av         A/C       1902D-1345       02/06/2019       18:16       68104 Via Domingo         A/C       1902D-1385       02/06/2019       18:16       68104 Via Domingo                                                                                                                                                                   |          |
| A/C       1902D-1063       02/05/2019       12:33       DHS Middle School, 66755 Two Bunch Pain         A/C       1902D-1094       02/05/2019       14:32       8620 Great Smokey Av         A/C       1902D-1098       02/05/2019       14:32       8620 Great Smokey Av         A/C       1902D-1098       02/05/2019       14:48       66219 5th St         A/C       1902D-1127       02/05/2019       16:45       66888 4th St         A/C       1902D-1244       02/06/2019       08:31       66825 Estrella Av         A/C       1902D-1264       02/06/2019       10:19       DHS Animal Control, 65810 Hacienda Av         A/C       1902D-1295       02/06/2019       12:25       11330 Palm Dr 5         A/C       1902D-1349       02/06/2019       15:58       66825 Estrella Av         A/C       1902D-1349       02/06/2019       15:58       66825 Estrella Av         A/C       1902D-1345       02/06/2019       15:58       66825 Estrella Av         A/C       1902D-1345       02/06/2019       18:16       68104 Via Domingo         A/C       1902D-1385       02/06/2019       18:16       68104 Via Domingo                                                                                                                                                                |          |
| A/C       1902D-1063       02/05/2019       12:33       DHS Middle School, 66755 Two Bunch Palm         A/C       1902D-1094       02/05/2019       14:32       8620 Great Smokey Av         A/C       1902D-1098       02/05/2019       14:32       86219 5th St         A/C       1902D-1127       02/05/2019       16:45       66888 4th St         A/C       1902D-1244       02/06/2019       08:31       66825 Estrella Av         A/C       1902D-1264       02/06/2019       10:19       DHS Animal Control, 65810 Hacienda Av         A/C       1902D-1295       02/06/2019       12:25       11330 Palm Dr 5         A/C       1902D-1349       02/06/2019       15:58       66825 Estrella Av         A/C       1902D-1349       02/06/2019       15:58       66825 Estrella Av         A/C       1902D-1349       02/06/2019       15:58       66825 Estrella Av         A/C       1902D-1345       02/06/2019       15:58       66825 Estrella Av         A/C       1902D-1345       02/06/2019       18:16       68104 Via Domingo         A/C       1902D-1385       02/06/2019       18:16       68104 Via Domingo                                                                                                                                                                   |          |
| A/C       1902D-1098       02/05/2019       14:48       66219 5th St         A/C       1902D-1127       02/05/2019       16:45       66888 4th St         A/C       1902D-1244       02/06/2019       08:31       66825 Estrella Av         A/C       1902D-1264       02/06/2019       10:19       DHS Animal Control, 65810 Hacienda Av         A/C       1902D-1264       02/06/2019       12:25       11330 Palm Dr 5         A/C       1902D-1349       02/06/2019       15:58       66825 Estrella Av         A/C       1902D-1349       02/06/2019       15:58       66825 Estrella Av         A/C       1902D-1345       02/06/2019       15:58       66825 Estrella Av         A/C       1902D-1345       02/06/2019       18:16       68104 Via Domingo         A/C       1902D-1455       02/07/2019       08:39       Cholla Dr_AND_Hacienda Av                                                                                                                                                                                                                                                                                                                                                                                                                                          | Palms Tr |
| A/C       1902D-1127       02/05/2019       16:45       66888 4th St         A/C       1902D-1244       02/06/2019       08:31       66825 Estrella Av         A/C       1902D-1264       02/06/2019       10:19       DHS Animal Control, 65810 Hacienda Av         A/C       1902D-1295       02/06/2019       12:25       11330 Palm Dr       5         A/C       1902D-1349       02/06/2019       15:58       66825 Estrella Av         A/C       1902D-1349       02/06/2019       15:58       66825 Estrella Av         A/C       1902D-1385       02/06/2019       18:16       68104 Via Domingo         A/C       1902D-1455       02/07/2019       08:39       Cholla Dr_AND_Hacienda Av                                                                                                                                                                                                                                                                                                                                                                                                                                                                                                                                                                                                   |          |
| A/C       1902D-1244       02/06/2019       08:31       66825 Estrella Av         A/C       1902D-1264       02/06/2019       10:19       DHS Animal Control, 65810 Hacienda Av         A/C       1902D-1295       02/06/2019       12:25       11330 Palm Dr 5         A/C       1902D-1349       02/06/2019       15:58       66825 Estrella Av         A/C       1902D-1349       02/06/2019       15:58       66825 Estrella Av         A/C       1902D-1385       02/06/2019       18:16       68104 Via Domingo         A/C       1902D-1455       02/07/2019       08:39       Cholla Dr_AND_Hacienda Av                                                                                                                                                                                                                                                                                                                                                                                                                                                                                                                                                                                                                                                                                      |          |
| A/C       1902D-1264       02/06/2019       10:19       DHS Animal Control, 65810 Hacienda Av         A/C       1902D-1295       02/06/2019       12:25       11330 Palm Dr 5         A/C       1902D-1349       02/06/2019       15:58       66825 Estrella Av         A/C       1902D-1385       02/06/2019       18:16       68104 Via Domingo         A/C       1902D-1455       02/07/2019       08:39       Cholla Dr_AND_Hacienda Av                                                                                                                                                                                                                                                                                                                                                                                                                                                                                                                                                                                                                                                                                                                                                                                                                                                          |          |
| A/C       1902D-1295       02/06/2019       12:25       11330 Palm Dr       5         A/C       1902D-1349       02/06/2019       15:58       66825 Estrella Av         A/C       1902D-1385       02/06/2019       18:16       68104 Via Domingo         A/C       1902D-1455       02/07/2019       08:39       Cholla Dr_AND_Hacienda Av                                                                                                                                                                                                                                                                                                                                                                                                                                                                                                                                                                                                                                                                                                                                                                                                                                                                                                                                                          |          |
| A/C       1902D-1295       02/06/2019       12:25       11330 Palm Dr       5         A/C       1902D-1349       02/06/2019       15:58       66825 Estrella Av         A/C       1902D-1385       02/06/2019       18:16       68104 Via Domingo         A/C       1902D-1455       02/07/2019       08:39       Cholla Dr_AND_Hacienda Av                                                                                                                                                                                                                                                                                                                                                                                                                                                                                                                                                                                                                                                                                                                                                                                                                                                                                                                                                          | v        |
| A/C         1902D-1349         02/06/2019         15:58         66825 Estrella Av           A/C         1902D-1385         02/06/2019         18:16         68104 Via Domingo           A/C         1902D-1455         02/07/2019         08:39         Cholla Dr_AND_Hacienda Av                                                                                                                                                                                                                                                                                                                                                                                                                                                                                                                                                                                                                                                                                                                                                                                                                                                                                                                                                                                                                    |          |
| A/C         1902D-1385         02/06/2019         18:16         68104 Via Domingo           A/C         1902D-1455         02/07/2019         08:39         Cholla Dr_AND_Hacienda Av                                                                                                                                                                                                                                                                                                                                                                                                                                                                                                                                                                                                                                                                                                                                                                                                                                                                                                                                                                                                                                                                                                                |          |
| A/C 1902D-1455 02/07/2019 08:39 Cholla Dr_AND_Hacienda Av                                                                                                                                                                                                                                                                                                                                                                                                                                                                                                                                                                                                                                                                                                                                                                                                                                                                                                                                                                                                                                                                                                                                                                                                                                            |          |
|                                                                                                                                                                                                                                                                                                                                                                                                                                                                                                                                                                                                                                                                                                                                                                                                                                                                                                                                                                                                                                                                                                                                                                                                                                                                                                      |          |
| A/C 1902D-1463 02/07/2019 09:06 66438 Cactus Dr                                                                                                                                                                                                                                                                                                                                                                                                                                                                                                                                                                                                                                                                                                                                                                                                                                                                                                                                                                                                                                                                                                                                                                                                                                                      |          |