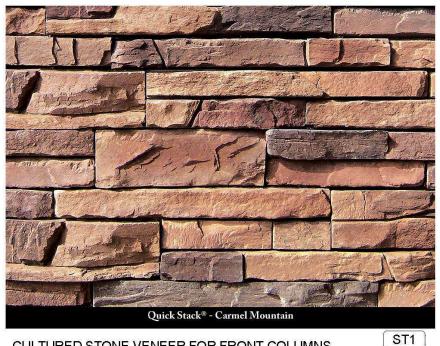

## ACCENT STONE

CULTURED STONE VENEER FOR FRONT COLUMNS MANUFACTURER: CORONADO STONE PRODUCTS PRODUCT LINE: QUICK STACK COLOR: CARMEL MOUNTAIN

ENHANCED PAVING AT THROUGH OUT SITE MANUFACTURER: CALSTONE PRODUCT LINE: PERMEABLE QUARRY STONE COLOR: OAK BARREL GREEN