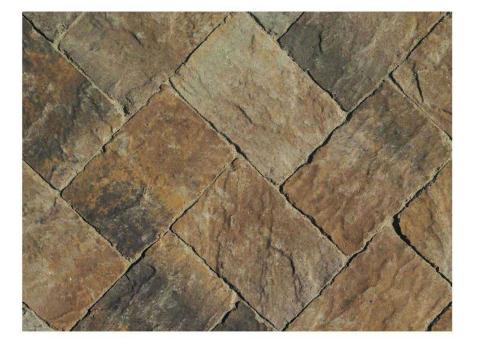

## ACCENT STONE

CULTURED STONE VENEER FOR FRONT COLUMNS MANUFACTURER: CORONADO STONE PRODUCTS PRODUCT LINE: QUICK STACK COLOR: CARMEL MOUNTAIN

ENHANCED PAVING AT THROUGH OUT SITE MANUFACTURER: CALSTONE PRODUCT LINE: PERMEABLE QUARRY STONE COLOR: OAK BARREL GREEN