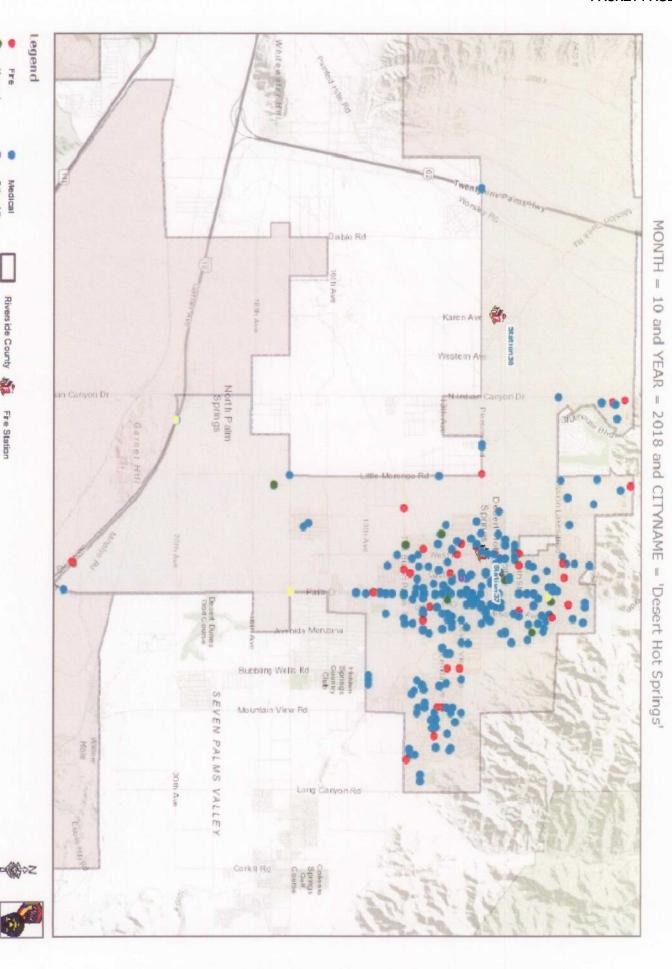

### **Crime Analysis Results**

DateRange: 10/01/2018 To 10/31/2018

TimeRange: (None)

SearchCriteria: Event Types: A/C | Animal Call,

Addresses: (None)

| Offense / MO | Case # / Event # | Datetime Occurred | Address                                            |
|--------------|------------------|-------------------|----------------------------------------------------|
| A/C          | 1810C-1125       | 10/05/2018 16:01  | Palm Dr_AND_20th Av                                |
| A/C          | 1810C-4149       | 10/18/2018 13:12  | 66032 7th St                                       |
| A/C          | 1810D-0061       | 10/01/2018 09:48  | Animal Control, 65810 Hacienda Av                  |
| A/C          | 1810D-0071       | 10/01/2018 10:17  | DHS City Yards, 65810 Hacienda Av                  |
| A/C          | 1810D-0105       | 10/01/2018 12:54  | Dhs City,                                          |
| A/C          | 1810D-0161       | 10/01/2018 16:27  | Dhs Corsini Elementary, 68750 Hacienda Av          |
| A/C          | 1810D-0172       | 10/01/2018 16:59  | 13384 Mountain Top Ct                              |
| A/C          | 1810D-0365       | 10/02/2018 12:29  | 8431 Mount Whitney Av                              |
| A/C          | 1810D-0616       | 10/03/2018 09:54  | Hacienda Av_AND_Mesquite Av                        |
| A/C          | 1810D-0697       | 10/03/2018 15:03  | 13604 Inaja St                                     |
| A/C          | 1810D-0721       | 10/03/2018 17:09  | 66714 Hacienda Av                                  |
| A/C          | 1810D-0865       | 10/04/2018 10:43  | 66165 Estrella Av                                  |
| A/C          | 1810D-0891       | 10/04/2018 13:08  | 66650 Hacienda Av                                  |
| A/C          | 1810D-0896       | 10/04/2018 13:56  | DHS Stater Brothers, 13200 Palm Dr                 |
| A/C          | 1810D-0905       | 10/04/2018 15:09  | 66300 6th St                                       |
| A/C          | 1810D-0918       | 10/04/2018 15:56  | 66714 Hacienda Av                                  |
| A/C          | 1810D-0996       | 10/04/2018 22:46  | 67910 Alexandria Ct                                |
| A/C          | 1810D-1061       | 10/05/2018 10:17  | DHS Willow Crest Apt Complex, 65568 Acoma Av 203   |
| A/C          | 1810D-1117       | 10/05/2018 14:56  | DHS Bella Vista Elementary, 65750 Avenida Jalisco  |
| A/C          | 1810D-1291       | 10/06/2018 10:39  | DHS Vista Montana MHP, 15300 Palm Dr               |
| A/C          | 1810D-1292       | 10/06/2018 10:40  | Palm Dr_AND_20th Av                                |
| A/C          | 1810D-1316       | 10/06/2018 14:48  | 66635 Acoma Av                                     |
| A/C          | 1810D-1320       | 10/06/2018 15:32  | Palm Dr_AND_Ironwood Dr                            |
| A/C          | 1810D-1326       | 10/06/2018 16:06  | DHS City Yards, 65810 Hacienda Av                  |
| A/C          | 1810D-1332       | 10/06/2018 16:51  | DHS Stater Brothers, 13200 Palm Dr                 |
| A/C          | 1810D-1388       | 10/06/2018 22:14  | 65881 5th St                                       |
| A/C          | 1810D-1398       | 10/06/2018 22:59  | 3rd St_AND_Cactus Dr                               |
| A/C          | 1810D-1492       | 10/07/2018 12:54  | DHS City Yards, 65810 Hacienda Av                  |
| A/C          | 1810D-1493       | 10/07/2018 12:55  | 65394 Avenida Dorado                               |
| A/C          | 1810D-1530       | 10/07/2018 16:37  | DHS City Yards, 65810 Hacienda Av                  |
| A/C          | 1810D-1707       | 10/08/2018 11:14  | 13405 El Cajon Dr                                  |
| A/C          | 1810D-1709       | 10/08/2018 11:31  | 66173 2nd St                                       |
| A/C          | 1810D-1780       | 10/08/2018 15:59  | 65584 Flora Av                                     |
| A/C          | 1810D-1790       | 10/08/2018 16:29  | Dhs Palm Drive Estates Trailer Park, 15687 Palm Dr |
| A/C          | 1810D-1953       | 10/09/2018 09:07  | Dhs Palm Drive Estates Trailer Park, 15687 Palm Dr |
| A/C          | 1810D-1961       | 10/09/2018 09:30  | 13635 Mark Dr A                                    |
| A/C          | 1810D-1966       | 10/09/2018 09:35  | Palm Dr_AND_Camino Aventura                        |
| A/C          | 1810D-1975       | 10/09/2018 10:33  | 13039 Santa Ysabel Dr                              |
| A/C          | 1810D-2002       | 10/09/2018 11:42  | Hacienda Av_AND_West Dr                            |
| A/C          | 1810D-2004       | 10/09/2018 11:50  | Dhs Country View House, 9591 Palm Dr 2             |
| A/C          | 1810D-2061       | 10/09/2018 15:34  | Ocotillo Rd_AND_Flora Av                           |
| A/C          | 1810D-2065       | 10/09/2018 15:49  | Desert Hot Springs, 68700 Avenida Lalo Guerrero O  |