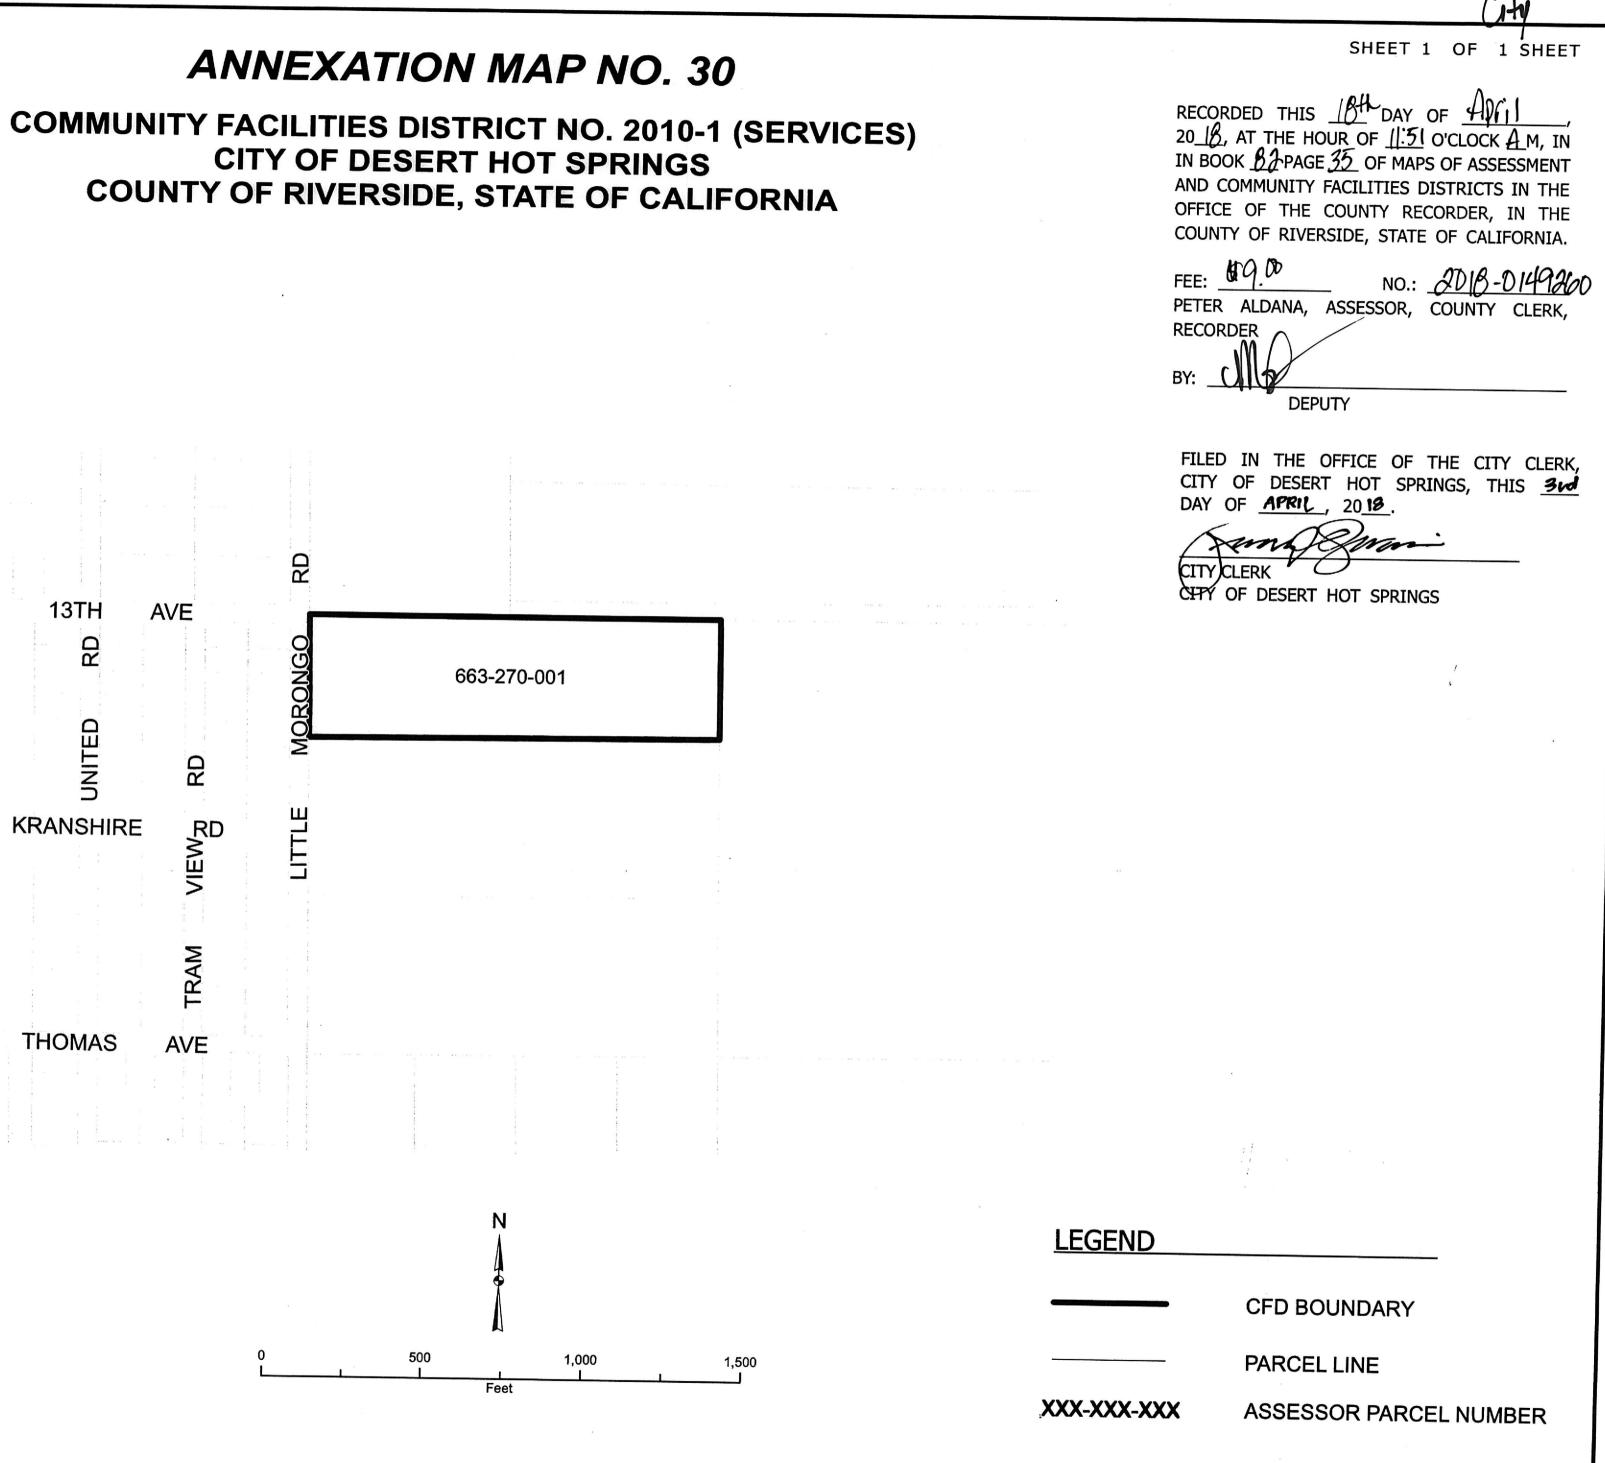

THIS MAP SHOWS THE BOUNDARIES OF AREAS TO BE ANNEXED TO COMMUNITY FACILITIES DISTRICT NO. 2010-1 (SERVICES) OF THE CITY OF DESERT HOT SPRINGS, COUNTY OF RIVERSIDE, STATE OF CALIFORNIA. THE BOUNDARIES OF WHICH COMMUNITY FACILITIES DISTRICT ARE SHOWN AND DESCRIBED ON THE MAP THEREOF WHICH WAS PREVIOUSLY RECORDED ON JUNE 8, 2010, IN BOOK 74 OF MAPS OF ASSESSMENT AND COMMUNITY FACILITIES DISTRICTS AT PAGE 81 AND AS INSTRUMENT NO. 2010-0263725, IN THE OFFICE OF THE COUNTY RECORDER OF THE COUNTY OF RIVERSIDE, STATE OF CALIFORNIA.

I HEREBY CERTIFY THAT THE WITHIN MAP OR AREAS TO BE ANNEXED TO COMMUNITY FACILITIES DISTRICT NO. 2010-1 (SERVICES) OF THE CITY OF DESERT HOT SPRINGS, COUNTY OF RIVERSIDE, STATE OF CALIFORNIA, WAS APPROVED BY THE CITY COUNCIL OF THE CITY OF DESERT HOT SPRINGS AT A REGULAR MEETING THEREOF, HELD ON THE \_\_\_\_\_ DAY OF

APRIL , 20 18, BY ITS RESOLUTION NO. 2018-024

CITY LERK

CITY OF DESERT HOT SPRINGS

VICINITY MAP NOT TO SCALE

THIS ANNEXATION MAP CORRECTLY SHOWS THE LOT OR PARCEL OF LAND INCLUDED WITHIN THE BOUNDARIES OF THE COMMUNITY FACILITIES DISTRICT. FOR DETAILS CONCERNING THE LINES AND DIMENSIONS OF LOTS OR PARCELS REFER TO THE COUNTY ASSESSOR'S MAPS FOR FISCAL YEAR 2017-2018.

W.O. 18-0048