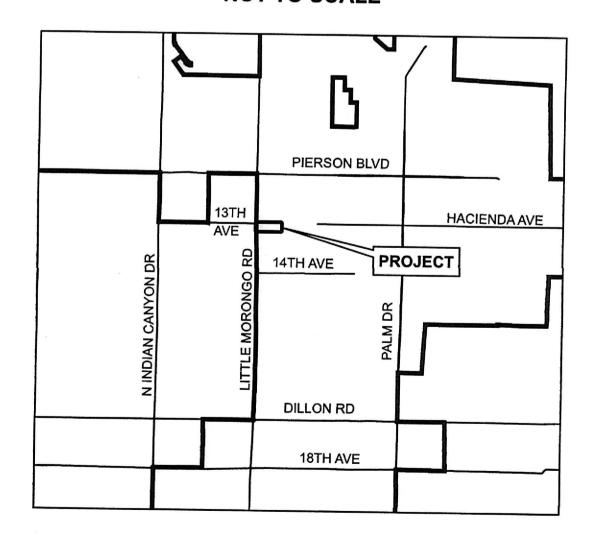

APRIL , 20 18, BY ITS RESOLUTION NO. 2018-024

CITY LERK

CITY OF DESERT HOT SPRINGS

VICINITY MAP NOT TO SCALE

THIS ANNEXATION MAP CORRECTLY SHOWS THE LOT OR PARCEL OF LAND INCLUDED WITHIN THE BOUNDARIES OF THE COMMUNITY FACILITIES DISTRICT. FOR DETAILS CONCERNING THE LINES AND DIMENSIONS OF LOTS OR PARCELS REFER TO THE COUNTY ASSESSOR'S MAPS FOR FISCAL YEAR 2017-2018.