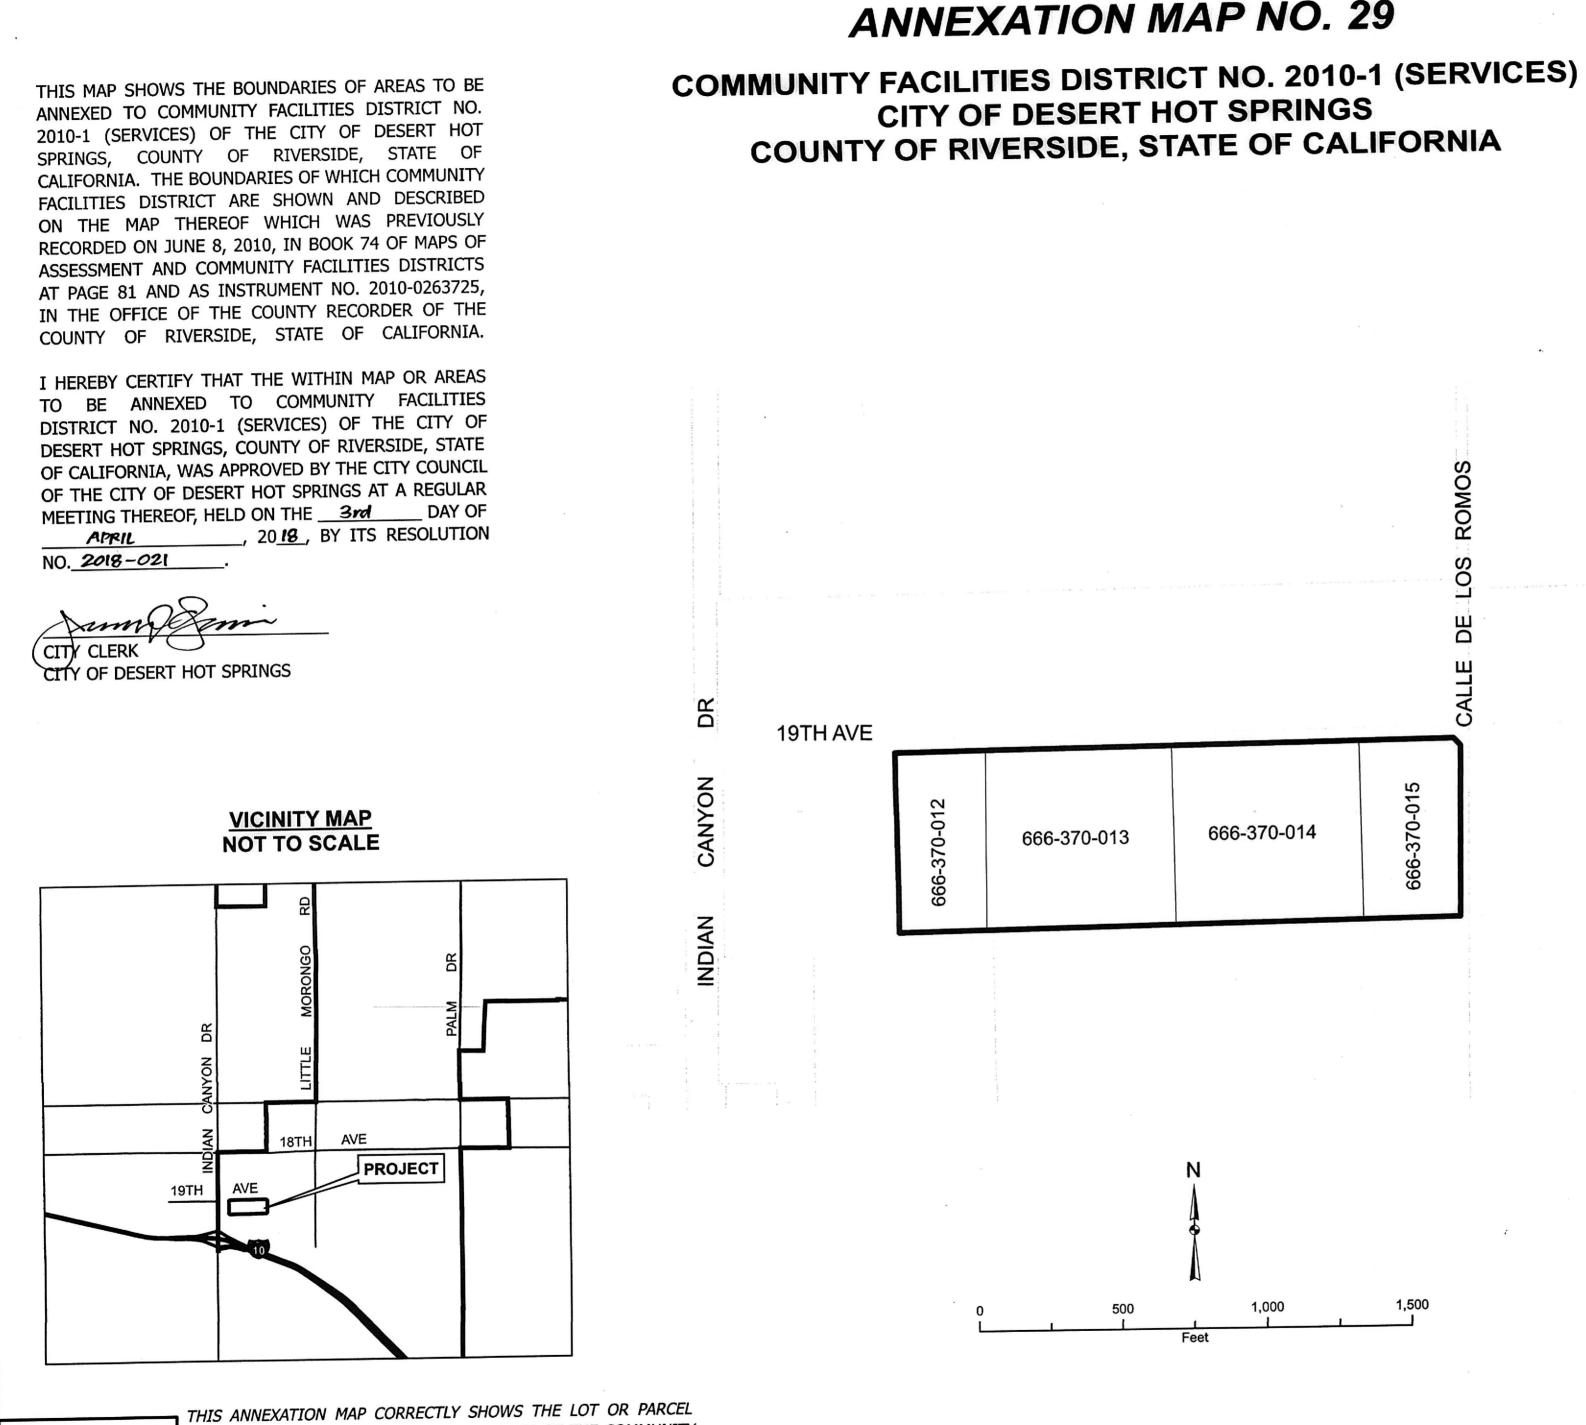

OF LAND INCLUDED WITHIN THE BOUNDARIES OF THE COMMUNITY FACILITIES DISTRICT. FOR DETAILS CONCERNING THE LINES AND DIMENSIONS OF LOTS OR PARCELS REFER TO THE COUNTY ASSESSOR'S MAPS FOR FISCAL YEAR 2017-2018.