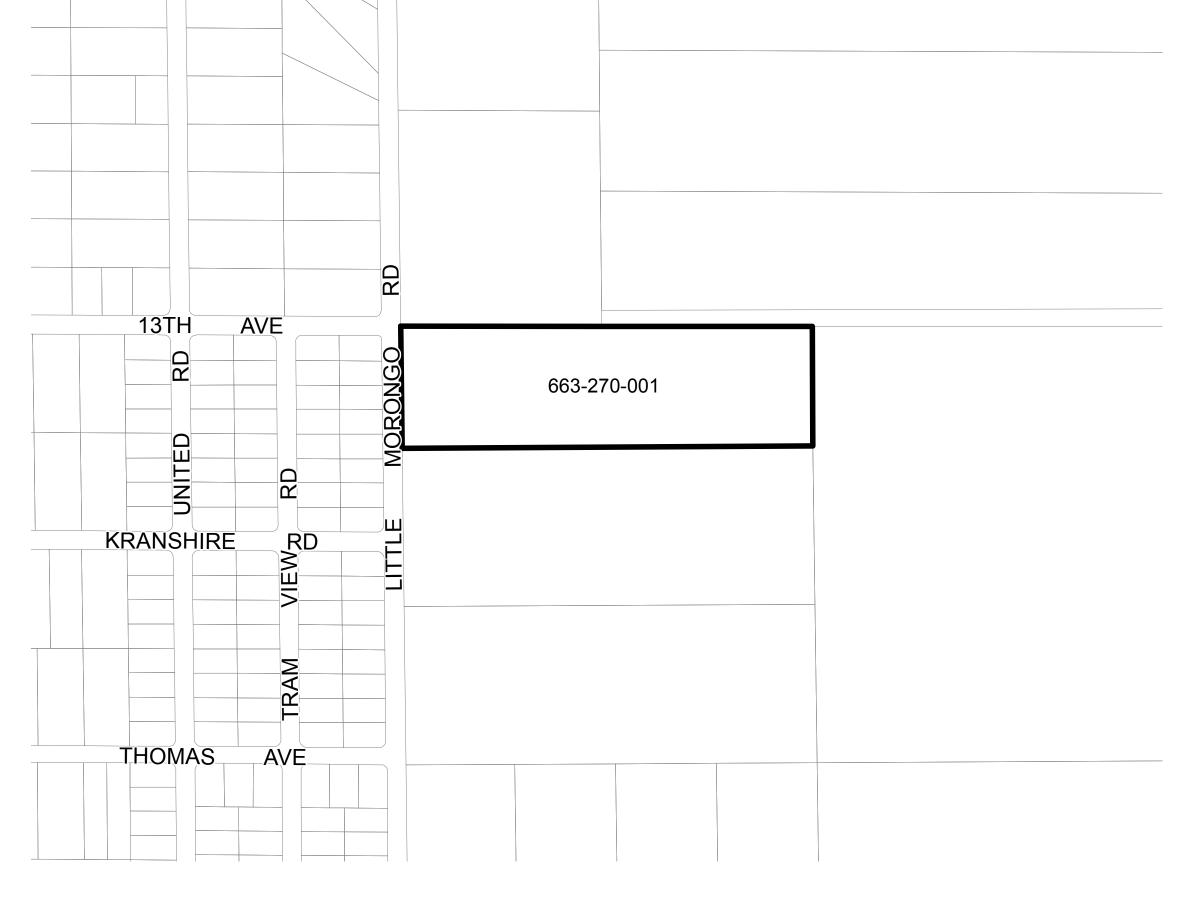

## COMMUNITY FACILITIES DISTRICT NO. 2010-1 (SERVICES) CITY OF DESERT HOT SPRINGS COUNTY OF RIVERSIDE, STATE OF CALIFORNIA

LEGEND

CFD BOUNDARY

PARCEL LINE

XXX-XXX-XXX ASSESSOR PARCEL NUMBER

THIS ANNEXATION MAP CORRECTLY SHOWS THE LOT OR PARCEL OF LAND INCLUDED WITHIN THE BOUNDARIES OF THE COMMUNITY FACILITIES DISTRICT. FOR DETAILS CONCERNING THE LINES AND DIMENSIONS OF LOTS OR PARCELS REFER TO THE COUNTY ASSESSOR'S MAPS FOR FISCAL YEAR 2017-2018.