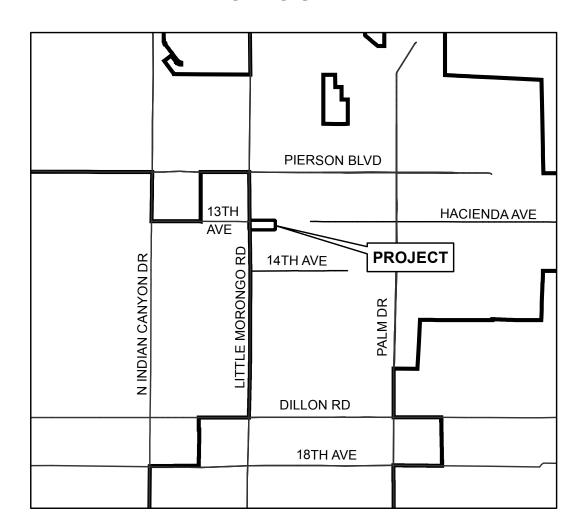

OF CALIFORNIA. THE BOUNDARIES OF WHICH COMMUNITY FACILITIES DISTRICT ARE SHOWN AND DESCRIBED ON THE MAP THEREOF WHICH WAS PREVIOUSLY RECORDED ON JUNE 8, 2010, IN BOOK 74 OF MAPS OF ASSESSMENT AND COMMUNITY FACILITIES DISTRICTS AT PAGE 81 AND AS INSTRUMENT NO. 2010-0263725, IN THE OFFICE OF THE COUNTY RECORDER OF THE

I HEREBY CERTIFY THAT THE WITHIN MAP OR AREAS
TO BE ANNEXED TO COMMUNITY FACILITIES
DISTRICT NO. 2010-1 (SERVICES) OF THE CITY OF
DESERT HOT SPRINGS, COUNTY OF RIVERSIDE, STATE
OF CALIFORNIA, WAS APPROVED BY THE CITY COUNCIL
OF THE CITY OF DESERT HOT SPRINGS AT A REGULAR
MEETING THEREOF, HELD ON THE \_\_\_\_\_\_ DAY OF
\_\_\_\_\_\_\_, 20\_\_\_\_, BY ITS RESOLUTION

COUNTY OF RIVERSIDE, STATE OF CALIFORNIA.

CITY CLERK
CITY OF DESERT HOT SPRINGS

## VICINITY MAP NOT TO SCALE



## COMMUNITY FACILITIES DISTRICT NO. 2010-1 (SERVICES) CITY OF DESERT HOT SPRINGS COUNTY OF RIVERSIDE, STATE OF CALIFORNIA



LEGEND

CFD BOUNDARY

PARCEL LINE

XXX-XXX-XXX ASSESSOR PARCEL NUMBER



THIS ANNEXATION MAP CORRECTLY SHOWS THE LOT OR PARCEL OF LAND INCLUDED WITHIN THE BOUNDARIES OF THE COMMUNITY FACILITIES DISTRICT. FOR DETAILS CONCERNING THE LINES AND DIMENSIONS OF LOTS OR PARCELS REFER TO THE COUNTY ASSESSOR'S MAPS FOR FISCAL YEAR 2017-2018.