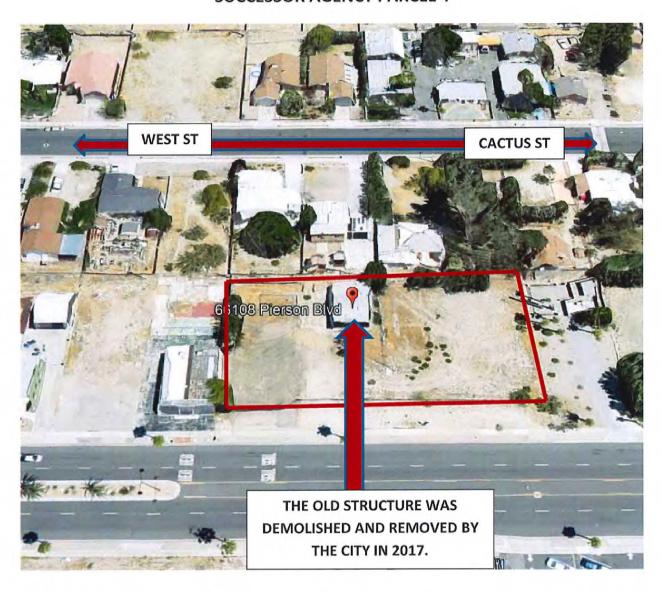

| April 2017                     | April 2017         | Oct 2014                 |
| Sale Price          |                             | \$115,000                      | \$115,000          | \$275,000                |
| Price PSF           | \$2.27                      | \$3.03                         | \$3.18             | \$2.13                   |

| Comment Subject: | Inner city commercial lot situated mid-block. |
|------------------|-----------------------------------------------|
| Comp. #1:        |                                               |
| Comp. #2:        |                                               |
| Comp. #3:        |                                               |

## 66098 – 66108 PIERSON BLVD, DESERT HOT SPRINGS SUCCESSOR AGENCY PARCEL 4