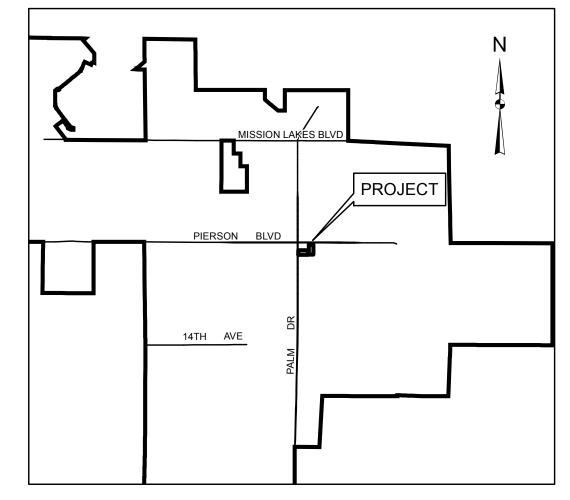

## VICINITY MAP NOT TO SCALE

THIS ANNEXATION MAP CORRECTLY SHOWS THE LOT OR PARCEL OF LAND INCLUDED WITHIN THE BOUNDARIES OF THE COMMUNITY FACILITIES DISTRICT. FOR DETAILS CONCERNING THE LINES AND DIMENSIONS OF LOTS OR PARCELS REFER TO THE COUNTY ASSESSOR'S MAPS FOR FISCAL YEAR 2017-2018.