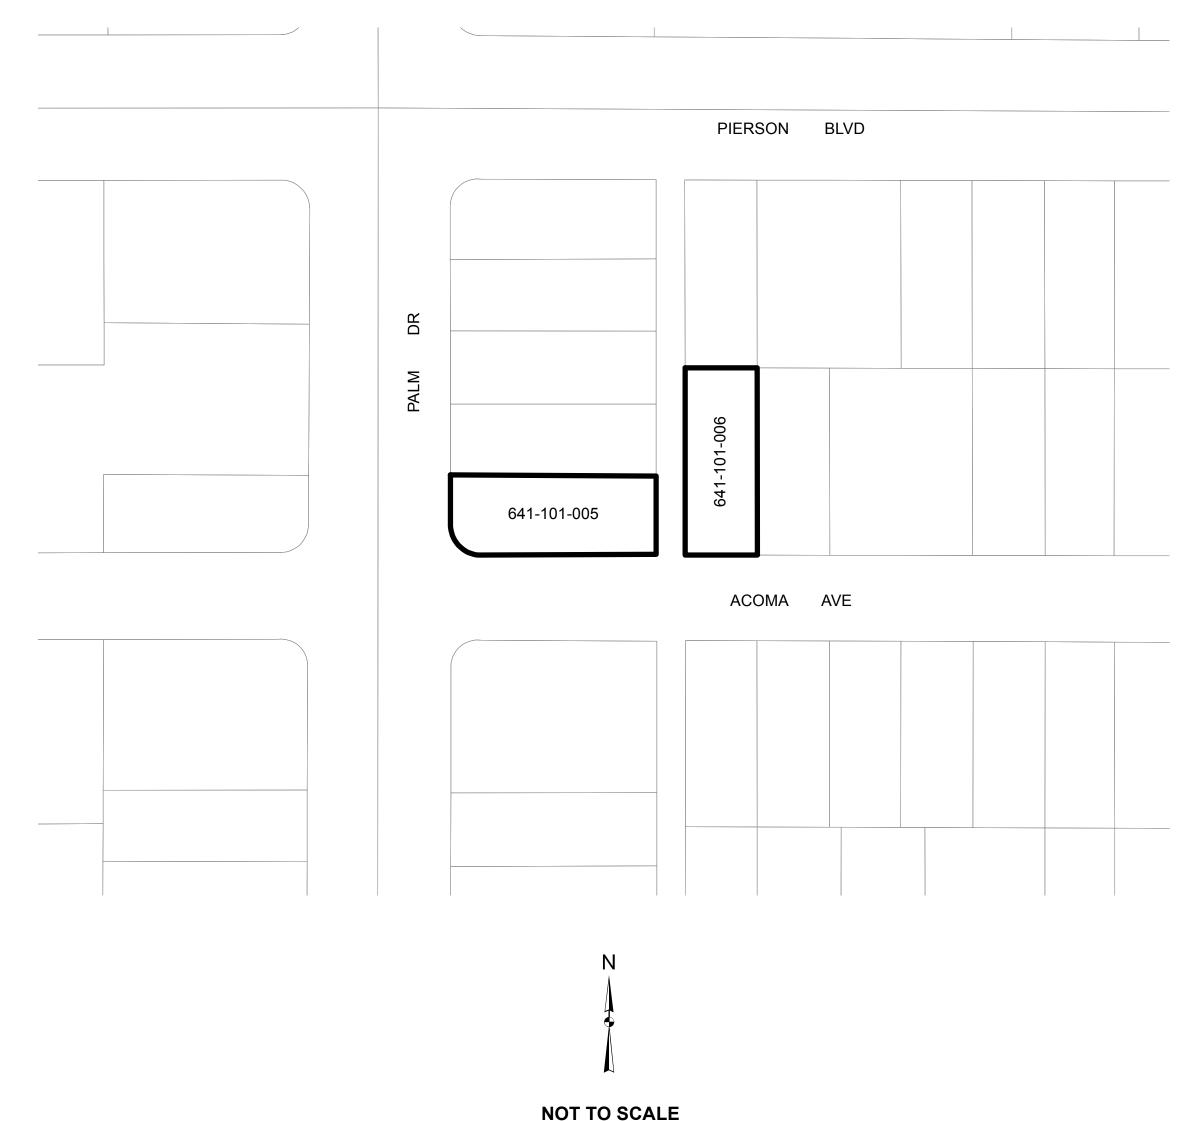

## COMMUNITY FACILITIES DISTRICT NO. 2010-1 (SERVICES) CITY OF DESERT HOT SPRINGS COUNTY OF RIVERSIDE, STATE OF CALIFORNIA

THIS MAP SHOWS THE BOUNDARIES OF AREAS TO BE ANNEXED TO COMMUNITY FACILITIES DISTRICT NO. 2010-1 (SERVICES) OF THE CITY OF DESERT HOT SPRINGS, COUNTY OF RIVERSIDE, STATE OF CALIFORNIA. THE BOUNDARIES OF WHICH COMMUNITY FACILITIES DISTRICT ARE SHOWN AND DESCRIBED ON THE MAP THEREOF WHICH WAS PREVIOUSLY RECORDED ON JUNE 8, 2010, IN BOOK 74 OF MAPS OF ASSESSMENT AND COMMUNITY FACILITIES DISTRICTS AT PAGE 81 AND AS INSTRUMENT NO. 2010-0263725, IN THE OFFICE OF THE COUNTY RECORDER OF THE COUNTY OF RIVERSIDE, STATE OF CALIFORNIA.

## VICINITY MAP NOT TO SCALE

THIS ANNEXATION MAP CORRECTLY SHOWS THE LOT OR PARCEL OF LAND INCLUDED WITHIN THE BOUNDARIES OF THE COMMUNITY FACILITIES DISTRICT. FOR DETAILS CONCERNING THE LINES AND DIMENSIONS OF LOTS OR PARCELS REFER TO THE COUNTY ASSESSOR'S MAPS FOR FISCAL YEAR 2017-2018.

CITY OF DESERT HOT SPRINGS

RECORDED THIS \_\_\_\_\_ DAY OF \_\_\_\_\_\_,

LEGEND

CFD BOUNDARY

PARCEL LINE

XXX-XXX-XXX

ASSESSOR PARCEL NUMBER

W.O. 17-0394