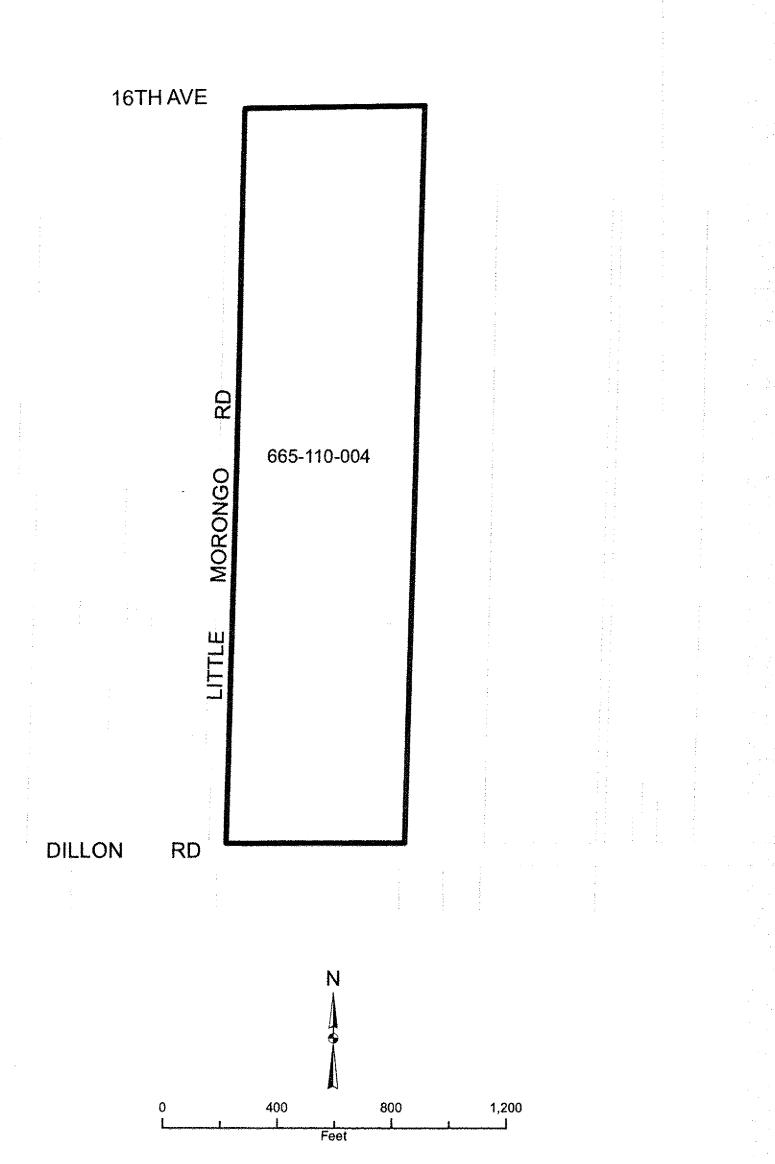

## **COMMUNITY FACILITIES DISTRICT NO. 2010-1 (SERVICES)** CITY OF DESERT HOT SPRINGS **COUNTY OF RIVERSIDE, STATE OF CALIFORNIA**

THIS MAP SHOWS THE BOUNDARIES OF AREAS TO BE ANNEXED TO COMMUNITY FACILITIES DISTRICT NO. 2010-1 (SERVICES) OF THE CITY OF DESERT HOT SPRINGS, COUNTY OF RIVERSIDE, STATE OF CALIFORNIA. THE BOUNDARIES OF WHICH COMMUNITY FACILITIES DISTRICT ARE SHOWN AND DESCRIBED ON THE MAP THEREOF WHICH WAS PREVIOUSLY RECORDED ON JUNE 8, 2010, IN BOOK 74 OF MAPS OF ASSESSMENT AND COMMUNITY FACILITIES DISTRICTS AT PAGE 81 AND AS INSTRUMENT NO. 2010-0263725, IN THE OFFICE OF THE COUNTY RECORDER OF THE COUNTY OF RIVERSIDE, STATE OF CALIFORNIA.

## **VICINITY MAP** NOT TO SCALE

THIS ANNEXATION MAP CORRECTLY SHOWS THE LOT OR PARCEL OF LAND INCLUDED WITHIN THE BOUNDARIES OF THE COMMUNITY FACILITIES DISTRICT. FOR DETAILS CONCERNING THE LINES AND DIMENSIONS OF LOTS OR PARCELS REFER TO THE COUNTY ASSESSOR'S MAPS FOR FISCAL YEAR 2017-2018.

NO.: 2017-0532202 FEE: \$10.00 PETER ALDANA, ASSESSOR, COUNTY CLERK,

FILED IN THE OFFICE OF THE CITY CLERK, CITY OF DESERT HOT SPRINGS, THIS 5 th DAY OF Deumber 2017.

**LEGEND** 

**CFD BOUNDARY** 

PARCEL LINE

XXX-XXX-XXX

ASSESSOR PARCEL NUMBER

W.O. 17-0308