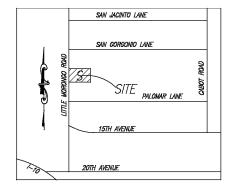

## VICINITY MAP N.T.S.

# SITE ADDRESS:

LITTLE MORONGO ROAD DESERT HOT SPRINGS, CA.

## OWNER/APPLICANT/DEVELOPER:

KAMI AMIRIANFAR 737 SOUTH CROCKER STREET LOS ANGELES, CA. 90021

#### ASSESSOR'S PARCEL NO'S: 665--040--011

LEGAL DESCRIPTION:

PARCEL 42 OF RECORD OF SURVEY, IN THE CITY OF DESERT HOT SPRINGS, COUNTY OF RIVERSIDE, STATE OF CALIFORNIA, AS SHOWN BY MAP ON FILE IN BOOK 21, PAGE 55 OF RECORDS OF SURVEY, RECORDS OF RIVERSIDE COUNTY, CALIFORNIA, ALSO BEING THAT PORTION OF THE NORTHWISST QUARTIES OF SECTION 1, TOWNSHIP 3 SOUTH, RAINGE 4 EAST, SAN BERNAYDINO MERIDIAN, ACCORDING TO THE OFFICIAL PLAT THEREOF,

SAID PARCEL IS ALSO KNOW AS PARCEL 4 OF RECORD OF SURVEY, AS SHOWN ON MAP ON FILE IN BOOK 32, PAGE 95 OF RECORDS OF SURVEY, RECORDS OF RIVERSIDE COUNTY, CALIFORNIA.

EXCEPT