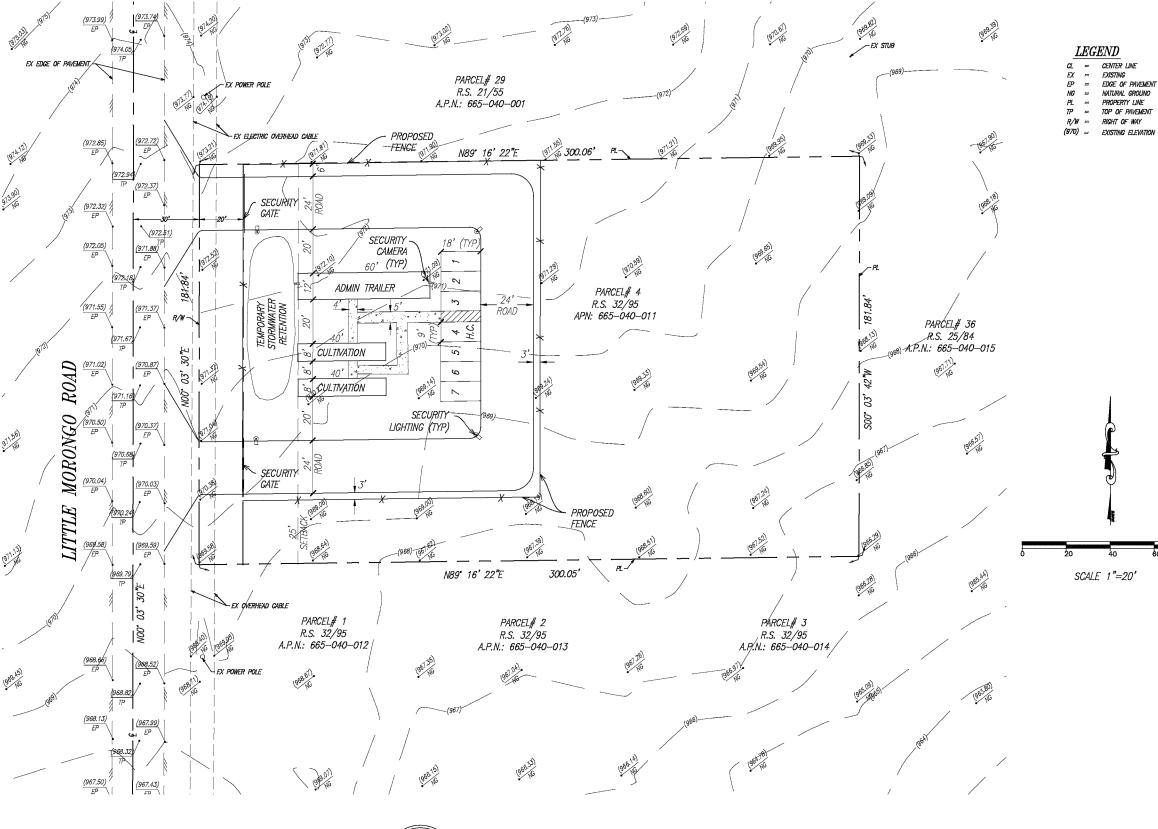

#### ASSESSOR'S PARCEL NO'S: 665--040--011

LEGAL DESCRIPTION:

PARCEL 42 OF RECORD OF SURVEY, IN THE CITY OF DESERT HOT SPRINGS, COUNTY OF RIVERSIDE, STATE OF CALIFORNIA, AS SHOWN BY MAP ON FILE IN BOOK 21, PAGE 55 OF RECORDS OF SURVEY, RECORDS OF RIVERSIDE COUNTY, CALIFORNIA, ALSO BEING THAT PORTION OF THE NORTHWISST QUARTIES OF SECTION 1, TOWNSHIP 3 SOUTH, RAINGE 4 EAST, SAN BERNAYDINO MERIDIAN, ACCORDING TO THE OFFICIAL PLAT THEREOF,

SAID PARCEL IS ALSO KNOW AS PARCEL 4 OF RECORD OF SURVEY, AS SHOWN ON MAP ON FILE IN BOOK 32, PAGE 95 OF RECORDS OF SURVEY, RECORDS OF RIVERSIDE COUNTY, CALIFORNIA.

EXCEPT THEREFROM ALL OIL, GAS, MINERALS AND OTHER HYDROCARBON SUBSTANCES, LYING BELOW A DEPTH OF 500 FEET FROM THE SURFACE OF SAID PROPERTY, BUT WITH AN RIGHT OF SHERAGE ENTRY, WHERE THEY HAVE BEEN PREVIOUSLY RESERVED IN INSTRUMENTS OF RECORD.

#### NOTE:

A TOPOGRAPHY SURVEY WAS PERFORMED ON MAY 18, 2017 BY AMIR ENGINEERING

## BASIS OF BEARINGS:

BASIS OF BEARINGS IS THE CENTER LINE OF LITTLE MORONGO ROAD PER R/S 32/95 BEING NOO" 03" 30"E

CITY OF DESERT HOT SPRINGS | FILE NO. SHEET 1 PROPOSED TEMPORARY SITE PLAN
PARCEL #4 RS 32/95, LITTLE MORONGO ROAD
DESERT HOT SPRINGS, CA.
SEC. 1, T. 3 S., R. 4 E., S.B.B.M. DWG. NO. 1 SHEETS