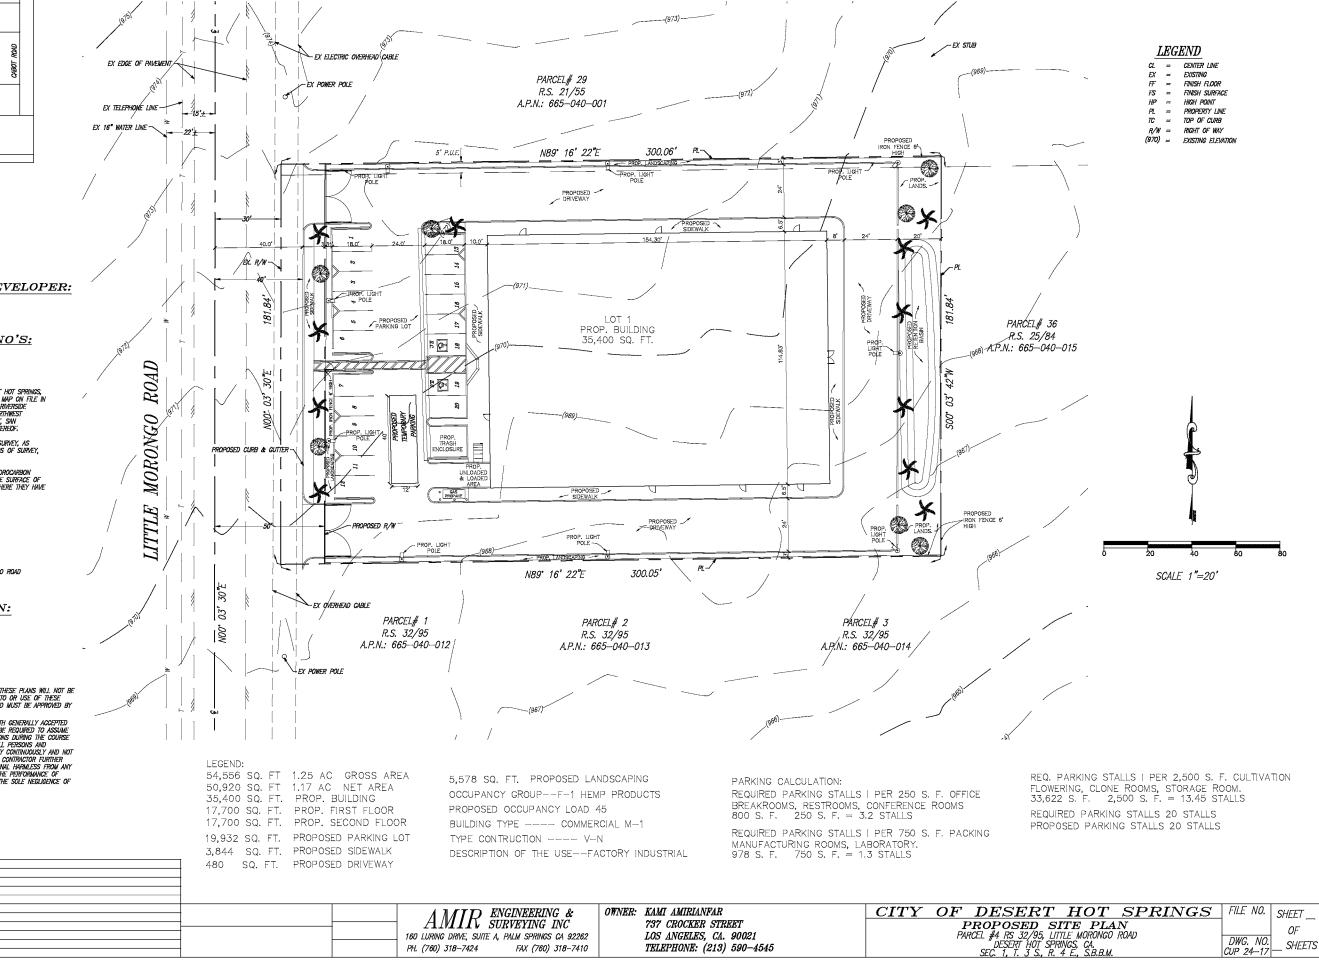

VICINITY MAP N.T.S.

SITE ADDRESS: LITTLE MORONGO ROAD DESERT HOT SPRINGS, CA.

OWNER/APPLICANT/DEVELOPER: KAMI AMIRIANFAR 737 CROCKER STREET LOS ANGELES, CA. 90021 TELEPHONE: 213-590-4545

ASSESSOR'S PARCEL NO'S: 665-040-011

LEGAL DESCRIPTION:

PARCEL 42 OF RECORD OF SURVEY, IN THE CITY OF DESERT HOT SPRINGS, COUNTY OF RIVERSIDE, STATE OF CALIFORNIA, AS SHOWN BY MAP ON FILE IN BOOK 21, PAGE 55 OF RECORDS OF SURVEY, RECORDS OF RIVERSUDE COUNTY, CALIFORNIA, ALSO BEING THAT PORTION OF THE NORTHWEST QUARTER OF SECTION 1, TOWNSHIP 3 SOUTH, RANGE 4 EAST, SAN BERNARDINO MERIDIAN, ACCORDING TO THE OFFICIAL PLAT THEREOF.

SAID PARCEL IS ALSO KNOW AS PARCEL 4 OF RECORD OF SURVEY, AS SHOWN ON MAP ON FILE IN BOOK 32, PAGE 95 OF RECORDS OF SURVEY, RECORDS OF RIVERSIDE COUNTY, CALIFORNIA

EXCEPT THEREFROM ALL OIL, GAS, MINERALS AND OTHER HYDROCARBON SUBSTANCES, LYNKO BELOW A DEPTH OF 500 FEET FROM THE SUBFACE OF SAD PROPERTY, BUT WITH NO RICHT OF SURFACE ENTRY, WHERE THEY HAVE BEEN PREVOLSLY RESERVED IN INSTRUMENTS OF RECORD.

NOTE:

A TOPOGRAPHY SURVEY WAS PERFORMED ON MAY 18, 2017 BY AMIR ENGINEERING

BASIS OF BEARINGS: BASIS OF BEARINGS IS THE CENTER LINE OF LITTLE MORONGO ROAD PER R/S 32/95 BEING NOO' 03' 30'E

DATE OF PREPARATION: AUGUST 25, 2017