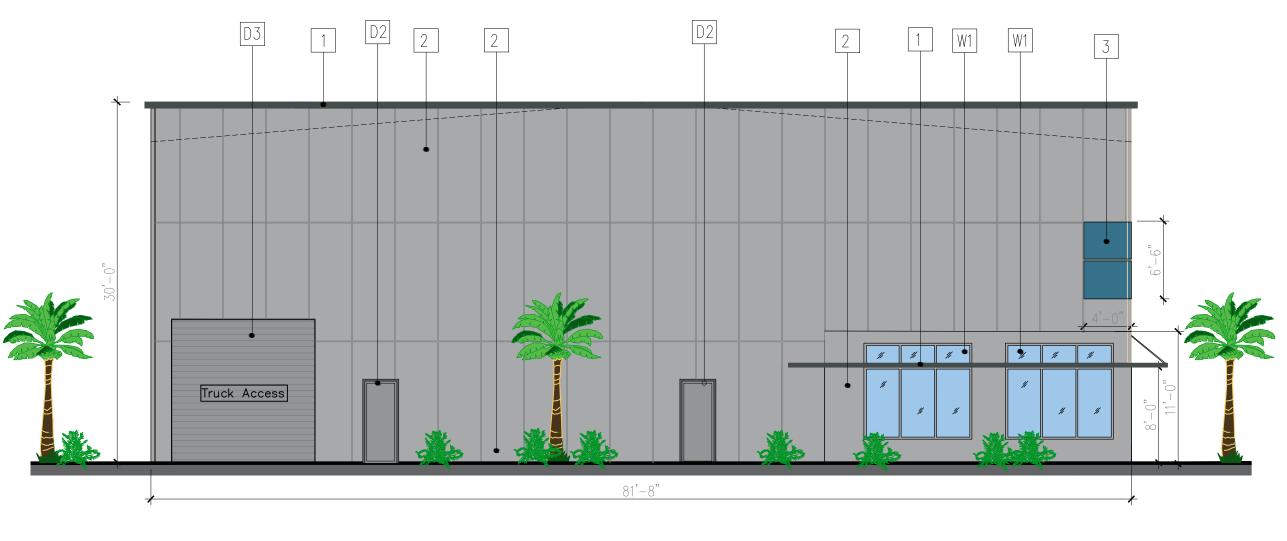

| SYM | MATERIAL                                                    | COLOR                      |
|-----|-------------------------------------------------------------|----------------------------|
| 1   | VERTICAL ELEMENTS, CAP FLASHING<br>AND ARCHITECTURAL CANOPY | CHARCOAL GRAY @ METL SPAN  |
| 2   | METAL SPAN - TUFF CAST                                      | SILVER METALIC @ METL SPAN |
| 3   | METAL SPAN - TUFF CAST                                      | TAHOE BLUE @ METL SPAN     |

BUILDING D2 TYP RIGHT ELEVATION

SCALE: 1/8=1'-0''

BUILDING D2 TYP LEFT ELEVATION SCALE: 1/8=1'-0''

|      | MANUFACTURER           |  |
|------|------------------------|--|
| RONT | PS DOORS MANUFACTURING |  |
| -520 | PS DOORS MANUFACTURING |  |
| DOOR | PS DOORS-FLOOD GATE    |  |
|      | TYP. STORE FRONT       |  |