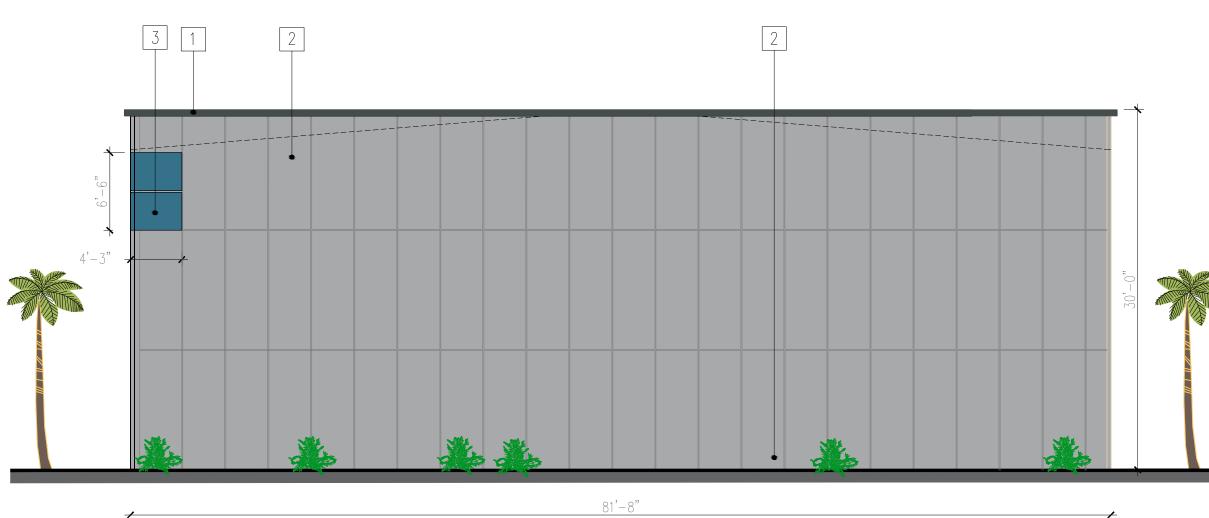

BUILDING D2 TYP RIGHT ELEVATION

SCALE: 1/8=1'-0''

BUILDING D2 TYP LEFT ELEVATION SCALE: 1/8=1'-0''

|      | MANUFACTURER           |  |
|------|------------------------|--|
| RONT | PS DOORS MANUFACTURING |  |
| -520 | PS DOORS MANUFACTURING |  |
| DOOR | PS DOORS-FLOOD GATE    |  |
|      | TYP. STORE FRONT       |  |