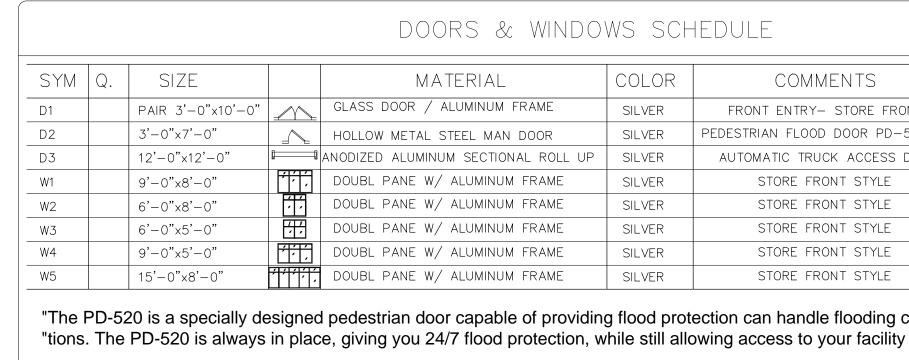

BUILDING D2 TYP RIGHT ELEVATION

SCALE: 1/8=1'-0''

BUILDING D2 TYP LEFT ELEVATION SCALE: 1/8=1'-0''

|      | MANUFACTURER           |  |
|------|------------------------|--|
| RONT | PS DOORS MANUFACTURING |  |
| -520 | PS DOORS MANUFACTURING |  |
| DOOR | PS DOORS-FLOOD GATE    |  |
|      | TYP. STORE FRONT       |  |