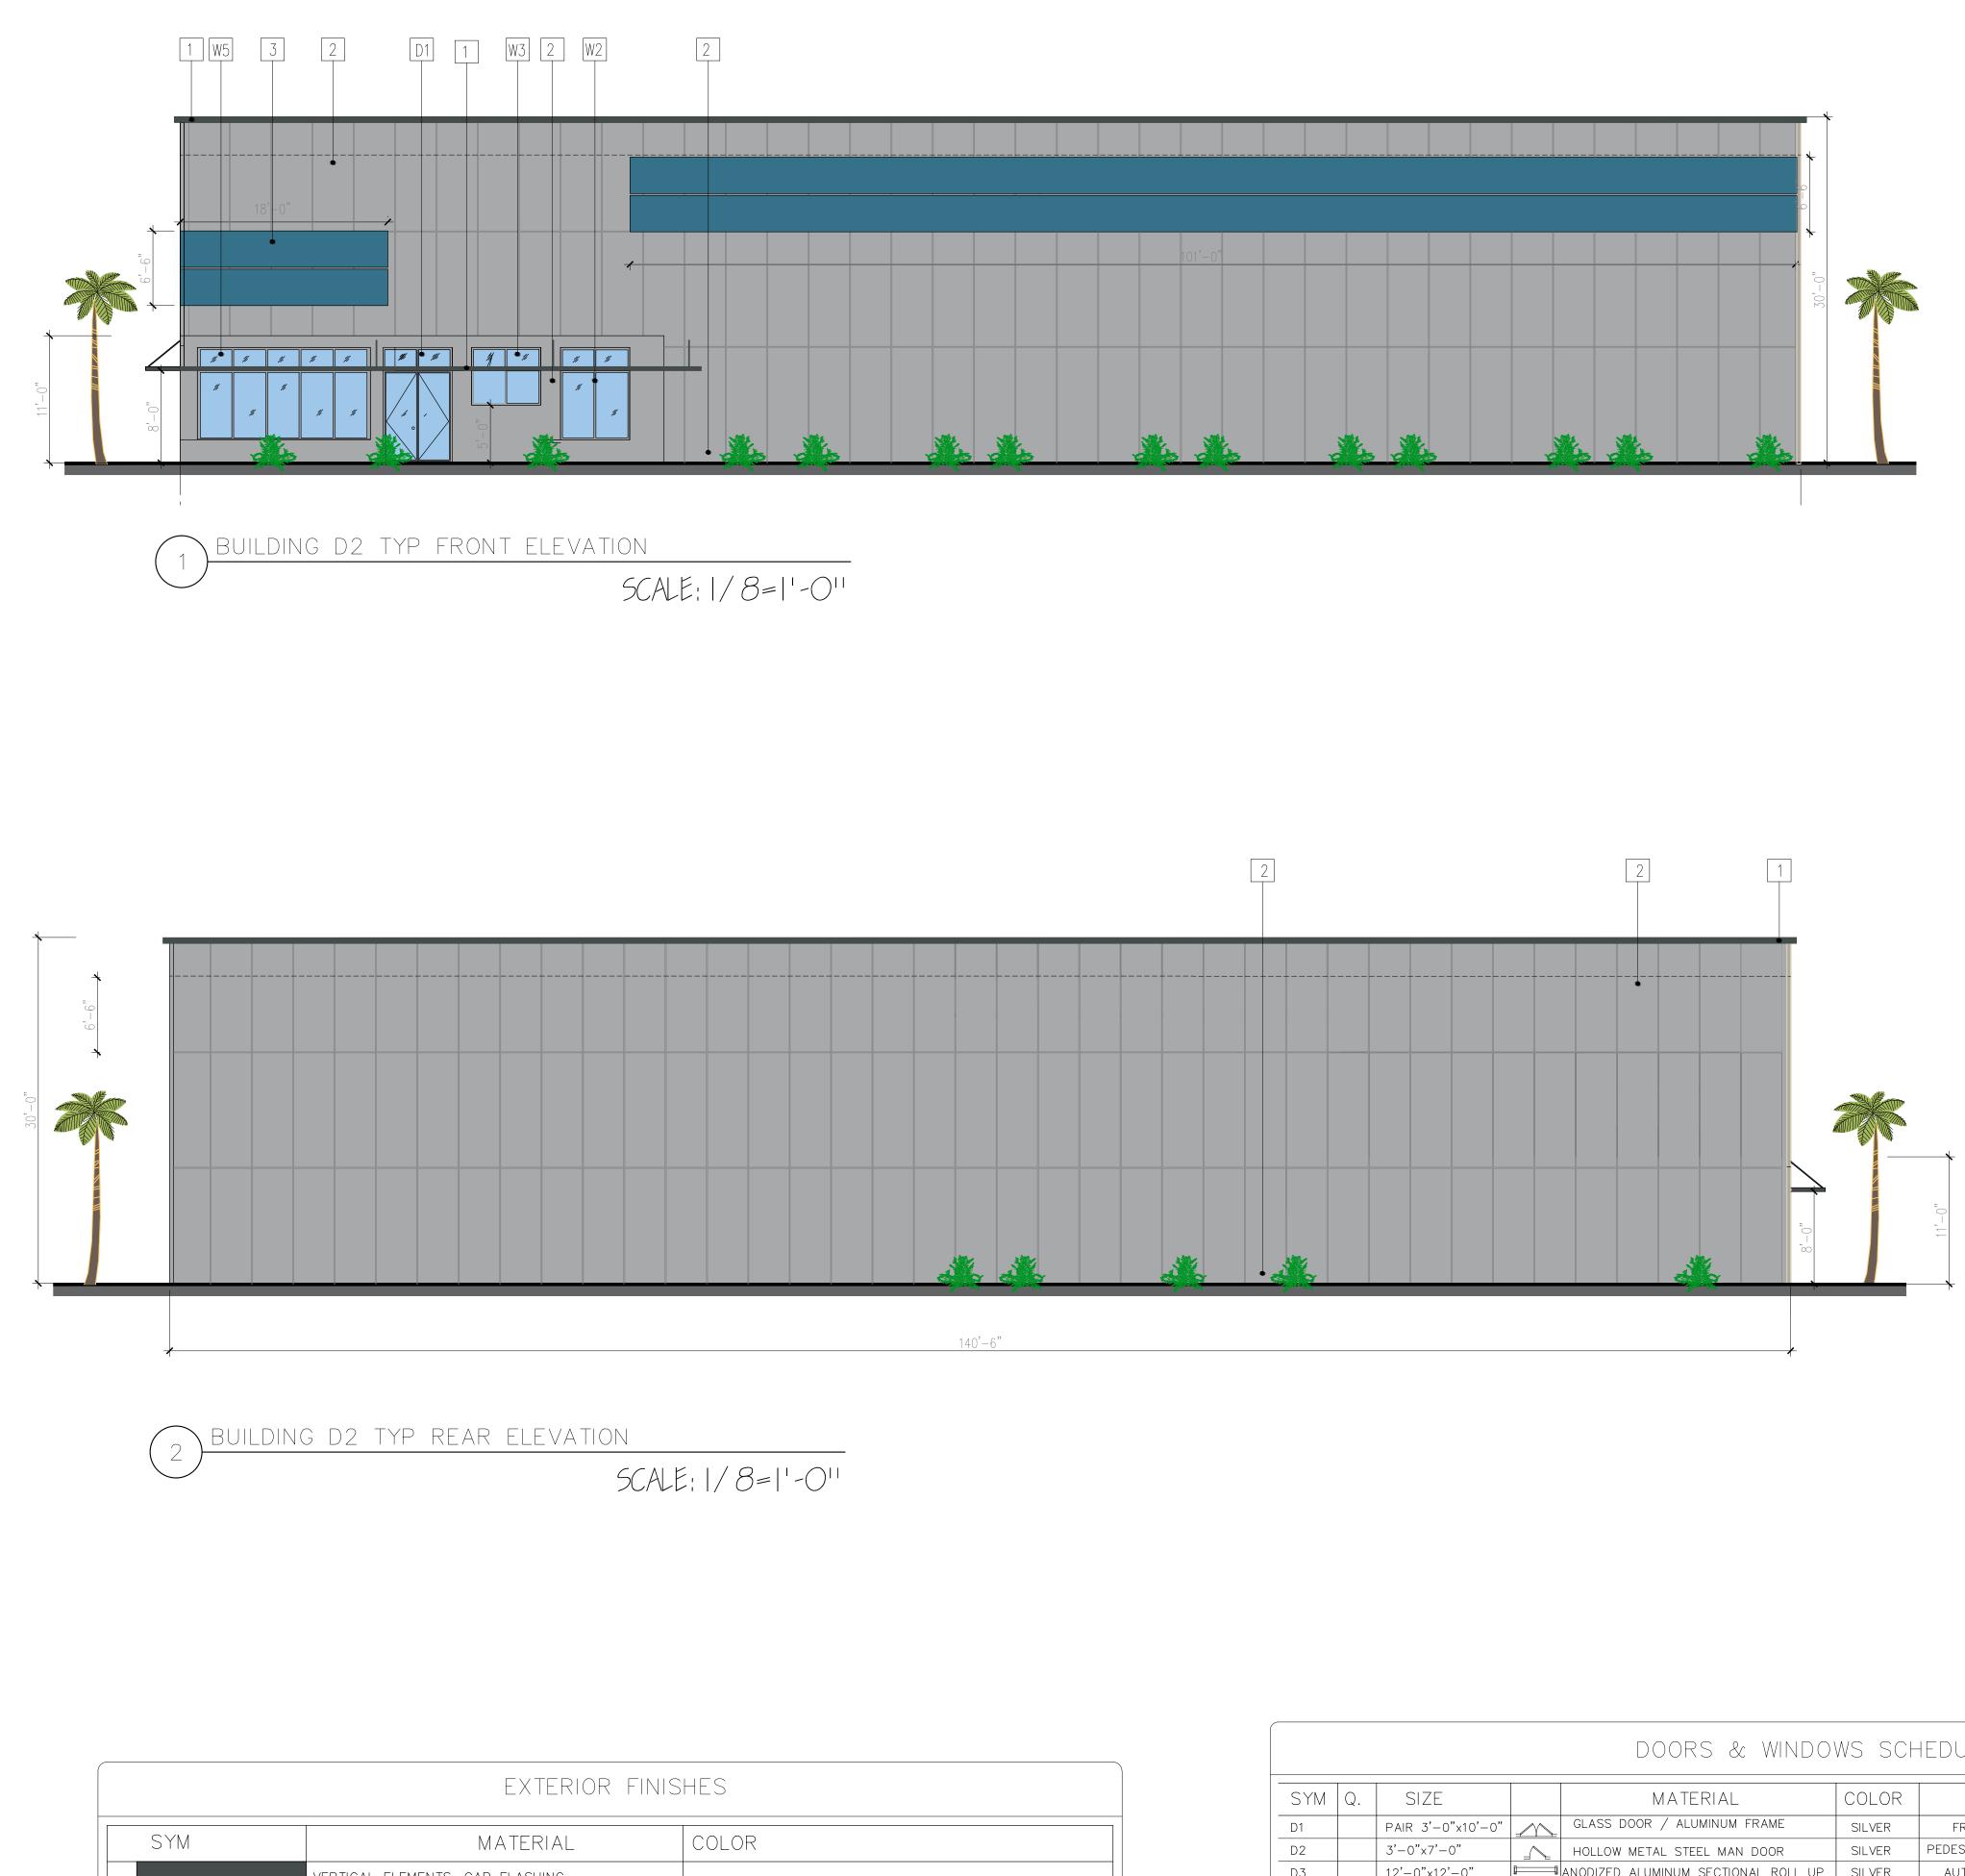

BUILDING D2 TYP RIGHT ELEVATION

SCALE: 1/8=1'-0''

BUILDING D2 TYP LEFT ELEVATION SCALE: 1/8=1'-0''

|      | MANUFACTURER           |  |
|------|------------------------|--|
| RONT | PS DOORS MANUFACTURING |  |
| -520 | PS DOORS MANUFACTURING |  |
| DOOR | PS DOORS-FLOOD GATE    |  |
|      | TYP. STORE FRONT       |  |