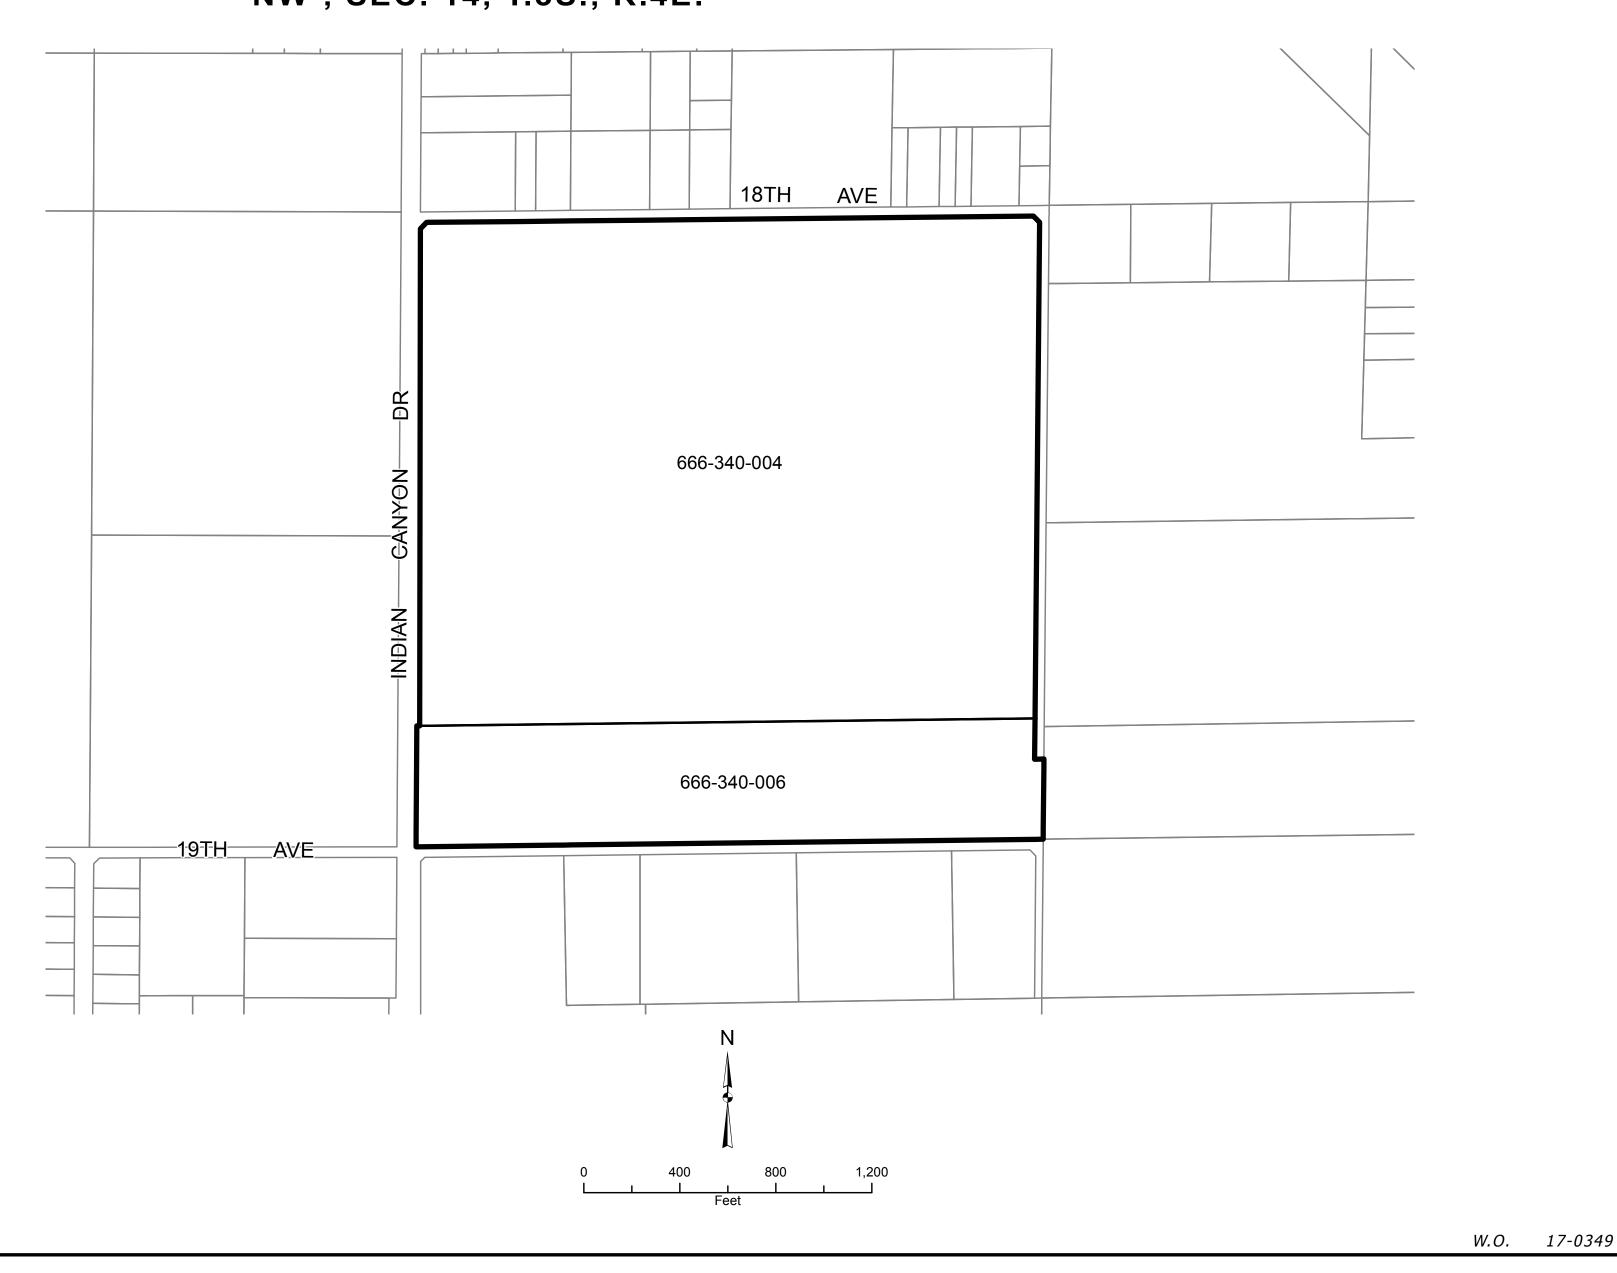

## **BOUNDARY MAP**

SPECIAL PUBLIC SAFETY TAX AREA
ZONE 32 (COACHILLIN HOLDINGS LLC)
CITY OF DESERT HOT SPRINGS

**ZONE 32 BOUNDARY** 

PARCEL LINES

XXX-XXX ASSESSOR PARCEL NUMBER

## COUNTY OF RIVERSIDE, STATE OF CALIFORNIA NW<sup>4</sup>, SEC. 14, T.3S., R.4E.