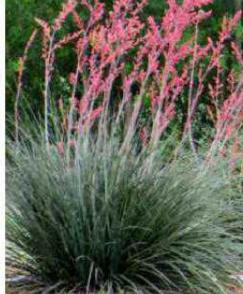

## VACANT PARCEL

CERCIDIUM FLORIDUM

AGAVE AUGUSTIFOLIA

LEUCOPHYLLUM 'GRAY CLOUD'

CASSIA NEMOPHYLLA

HESPERALOE PARVIFOLIA

ROSMARINUS O. 'PROSTRATUS'

LANTANA 'NEW GOLD' PYRACANTHUS COCCINEA

## PLANTING LEGEND

| TREES                 | PLANTING<br>SIZE                                                  | SCIENTIFIC NAME                                                | COMMON NAME                                | WATER<br>NEEDS                   | PLANT<br>FACTOR |  |
|-----------------------|-------------------------------------------------------------------|----------------------------------------------------------------|--------------------------------------------|----------------------------------|-----------------|--|
| 1                     | EXISTING<br>TO REMAIN                                             | PINUS HALEPENSIS                                               | PINE TREE                                  | MODERATE                         | 0.5             |  |
| 9                     | 24"-BOX<br>Multi tr.                                              | CERCIDIUM FLORIDUM                                             | BLUE PALO VERDE                            | LOW                              | 0.2             |  |
| PALMS                 |                                                                   |                                                                |                                            |                                  |                 |  |
| (°)—2                 | EXISTING<br>TO REMAIN                                             | WASHINGTONIA FILIFERA                                          | MEXICAN FAN PALM                           | MODERATE                         | 0.5             |  |
| 8                     | 7'-8' HT.<br>SKINNED                                              | WASHINGTONIA HYBRID                                            | HYBRID FAN PALM                            | MODERATE                         | 0.5             |  |
| SHRUBS OL ALL         | EXISTING TO<br>BE REMOVED<br>REMOVED                              | NERIUM OLEANDER                                                | OLEANDER HEDGE                             |                                  |                 |  |
|                       | 15-GAL                                                            | AGAVE AUGUSTIFOLIA                                             | AGAVE MARGINATA                            | LOW                              | 0.2             |  |
| 18                    | 5-GAL                                                             | CASSIA NEMOPHYLLA                                              | DESERT CASSIA                              | LOW                              | 0.2             |  |
| <u> </u>              | 5-GAL                                                             | DALEA GREGGII                                                  | TRAILING INDIGO BUSH                       | LOW                              | 0.2             |  |
| 13                    | 15-GAL                                                            | DASYLIRION WHEELERI                                            | DESERT SPOON                               | LOW                              | 0.2             |  |
| <b>—</b> 35           | 5-GAL                                                             | HESPERALOE PARVIFOLIA                                          | RED YUCCA                                  | LOW                              | 0.2             |  |
| 25                    | 5-GAL                                                             | LEUCOPHYLLUM L.<br>'SIVER CLOUD'                               | TEXAS RANGER                               | LOW                              | 0.2             |  |
| <b>2</b> — 7          | 6'-HT.                                                            | LANTANA 'NEW GOLD'                                             | YELLOW LANTANA                             | MODERATE                         | 0.5             |  |
| <b>—</b> 16           | 5-GAL                                                             | ROSMARINUS OFFICINALIS                                         | PROSTRATUS ROSMARY                         | MODERATE                         | 0.5             |  |
| BK 8<br>PY 14<br>TC 6 | 15-GAL ESP.<br>w/ WIRES                                           | BOUGAINVILLEA 'B KARST'<br>PYRACANTHA COCCINEA<br>TECOMA STANS | BOUGAINVILLEA<br>FIRETHORN<br>YELLOW BELLS | MODERATE<br>MODERATE<br>MODERATE | 0.5             |  |
|                       | 3'-4' DIA. DESERT SELECT BOULDERS BY SOUTHWEST BOULDERS AND STONE |                                                                |                                            |                                  |                 |  |