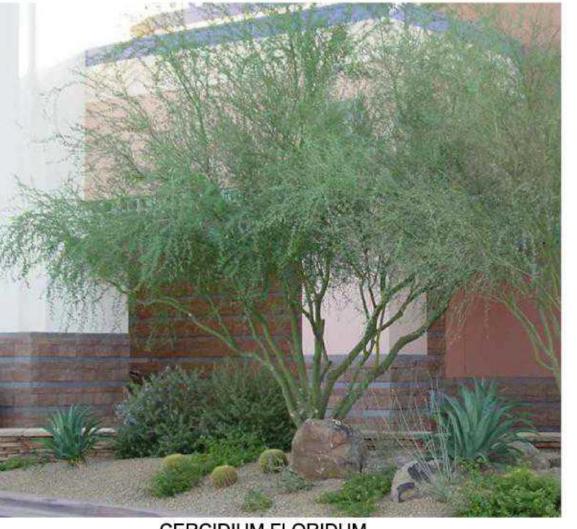

## VACANT PARCEL

CERCIDIUM FLORIDUM

AGAVE AUGUSTIFOLIA

LEUCOPHYLLUM 'GRAY CLOUD'

CASSIA NEMOPHYLLA

HESPERALOE PARVIFOLIA

ROSMARINUS O. 'PROSTRATUS'

LANTANA 'NEW GOLD' PYRACANTHUS COCCINEA

## PLANTING LEGEND

| TREES                 | PLANTING<br>SIZE                                                  | SCIENTIFIC NAME                                                | COMMON NAME                                | WATER<br>NEEDS                   | PLANT<br>FACTOR |  |
|-----------------------|-------------------------------------------------------------------|----------------------------------------------------------------|--------------------------------------------|----------------------------------|-----------------|--|
| 1                     | EXISTING<br>TO REMAIN                                             | PINUS HALEPENSIS                                               | PINE TREE                                  | MODERATE                         | 0.5             |  |
| 9                     | 24"-BOX<br>Multi tr.                                              | CERCIDIUM FLORIDUM                                             | BLUE PALO VERDE                            | LOW                              | 0.2             |  |
| PALMS                 |                                                                   |                                                                |                                            |                                  |                 |  |
| (°)—2                 | EXISTING<br>TO REMAIN                                             | WASHINGTONIA FILIFERA                                          | MEXICAN FAN PALM                           | MODERATE                         | 0.5             |  |
| 8                     | 7'-8' HT.<br>SKINNED                                              | WASHINGTONIA HYBRID                                            | HYBRID FAN PALM                            | MODERATE                         | 0.5             |  |
| SHRUBS OL ALL         | EXISTING TO<br>BE REMOVED<br>REMOVED                              | NERIUM OLEANDER                                                | OLEANDER HEDGE                             |                                  |                 |  |
|                       | 15-GAL                                                            | AGAVE AUGUSTIFOLIA                                             | AGAVE MARGINATA                            | LOW                              | 0.2             |  |
| 18                    | 5-GAL                                                             | CASSIA NEMOPHYLLA                                              | DESERT CASSIA                              | LOW                              | 0.2             |  |
| <u> </u>              | 5-GAL                                                             | DALEA GREGGII                                                  | TRAILING INDIGO BUSH                       | LOW                              | 0.2             |  |
| 13                    | 15-GAL                                                            | DASYLIRION WHEELERI                                            | DESERT SPOON                               | LOW                              | 0.2             |  |
| <b>—</b> 35           | 5-GAL                                                             | HESPERALOE PARVIFOLIA                                          | RED YUCCA                                  | LOW                              | 0.2             |  |
| 25                    | 5-GAL                                                             | LEUCOPHYLLUM L.<br>'SIVER CLOUD'                               | TEXAS RANGER                               | LOW                              | 0.2             |  |
| <b>2</b> — 7          | 6'-HT.                                                            | LANTANA 'NEW GOLD'                                             | YELLOW LANTANA                             | MODERATE                         | 0.5             |  |
| <b>—</b> 16           | 5-GAL                                                             | ROSMARINUS OFFICINALIS                                         | PROSTRATUS ROSMARY                         | MODERATE                         | 0.5             |  |
| BK 8<br>PY 14<br>TC 6 | 15-GAL ESP.<br>w/ WIRES                                           | BOUGAINVILLEA 'B KARST'<br>PYRACANTHA COCCINEA<br>TECOMA STANS | BOUGAINVILLEA<br>FIRETHORN<br>YELLOW BELLS | MODERATE<br>MODERATE<br>MODERATE | 0.5             |  |
|                       | 3'-4' DIA. DESERT SELECT BOULDERS BY SOUTHWEST BOULDERS AND STONE |                                                                |                                            |                                  |                 |  |