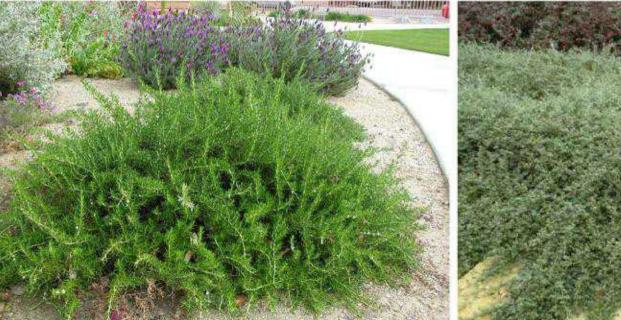

## PLANTING LEGEND

| TREES                 | PLANTING<br>SIZE                                                  | SCIENTIFIC NAME                                                | COMMON NAME                                | WATER<br>NEEDS                   | PLANT<br>FACTOR |  |
|-----------------------|-------------------------------------------------------------------|----------------------------------------------------------------|--------------------------------------------|----------------------------------|-----------------|--|
| 1                     | EXISTING<br>TO REMAIN                                             | PINUS HALEPENSIS                                               | PINE TREE                                  | MODERATE                         | 0.5             |  |
| 9                     | 24"-BOX<br>Multi tr.                                              | CERCIDIUM FLORIDUM                                             | BLUE PALO VERDE                            | LOW                              | 0.2             |  |
| PALMS                 |                                                                   |                                                                |                                            |                                  |                 |  |
| (°)—2                 | EXISTING<br>TO REMAIN                                             | WASHINGTONIA FILIFERA                                          | MEXICAN FAN PALM                           | MODERATE                         | 0.5             |  |
| 8                     | 7'-8' HT.<br>SKINNED                                              | WASHINGTONIA HYBRID                                            | HYBRID FAN PALM                            | MODERATE                         | 0.5             |  |
| SHRUBS OL ALL         | EXISTING TO<br>BE REMOVED<br>REMOVED                              | NERIUM OLEANDER                                                | OLEANDER HEDGE                             |                                  |                 |  |
|                       | 15-GAL                                                            | AGAVE AUGUSTIFOLIA                                             | AGAVE MARGINATA                            | LOW                              | 0.2             |  |
| 18                    | 5-GAL                                                             | CASSIA NEMOPHYLLA                                              | DESERT CASSIA                              | LOW                              | 0.2             |  |
| <u> </u>              | 5-GAL                                                             | DALEA GREGGII                                                  | TRAILING INDIGO BUSH                       | LOW                              | 0.2             |  |
| 13                    | 15-GAL                                                            | DASYLIRION WHEELERI                                            | DESERT SPOON                               | LOW                              | 0.2             |  |
| <b>—</b> 35           | 5-GAL                                                             | HESPERALOE PARVIFOLIA                                          | RED YUCCA                                  | LOW                              | 0.2             |  |
| 25                    | 5-GAL                                                             | LEUCOPHYLLUM L.<br>'SIVER CLOUD'                               | TEXAS RANGER                               | LOW                              | 0.2             |  |
| <b>2</b> — 7          | 6'-HT.                                                            | LANTANA 'NEW GOLD'                                             | YELLOW LANTANA                             | MODERATE                         | 0.5             |  |
| <b>—</b> 16           | 5-GAL                                                             | ROSMARINUS OFFICINALIS                                         | PROSTRATUS ROSMARY                         | MODERATE                         | 0.5             |  |
| BK 8<br>PY 14<br>TC 6 | 15-GAL ESP.<br>w/ WIRES                                           | BOUGAINVILLEA 'B KARST'<br>PYRACANTHA COCCINEA<br>TECOMA STANS | BOUGAINVILLEA<br>FIRETHORN<br>YELLOW BELLS | MODERATE<br>MODERATE<br>MODERATE | 0.5             |  |
|                       | 3'-4' DIA. DESERT SELECT BOULDERS BY SOUTHWEST BOULDERS AND STONE |                                                                |                                            |                                  |                 |  |