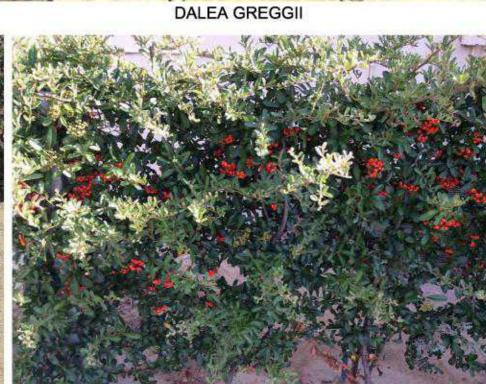

## PLANTING LEGEND

| TREES                 | PLANTING<br>SIZE                                                  | SCIENTIFIC NAME                                                | COMMON NAME                                | WATER<br>NEEDS                   | PLANT<br>FACTOR |  |
|-----------------------|-------------------------------------------------------------------|----------------------------------------------------------------|--------------------------------------------|----------------------------------|-----------------|--|
| 1                     | EXISTING<br>TO REMAIN                                             | PINUS HALEPENSIS                                               | PINE TREE                                  | MODERATE                         | 0.5             |  |
| 9                     | 24"-BOX<br>Multi tr.                                              | CERCIDIUM FLORIDUM                                             | BLUE PALO VERDE                            | LOW                              | 0.2             |  |
| PALMS                 |                                                                   |                                                                |                                            |                                  |                 |  |
| (°)—2                 | EXISTING<br>TO REMAIN                                             | WASHINGTONIA FILIFERA                                          | MEXICAN FAN PALM                           | MODERATE                         | 0.5             |  |
| 8                     | 7'-8' HT.<br>SKINNED                                              | WASHINGTONIA HYBRID                                            | HYBRID FAN PALM                            | MODERATE                         | 0.5             |  |
| SHRUBS OL ALL         | EXISTING TO<br>BE REMOVED<br>REMOVED                              | NERIUM OLEANDER                                                | OLEANDER HEDGE                             |                                  |                 |  |
|                       | 15-GAL                                                            | AGAVE AUGUSTIFOLIA                                             | AGAVE MARGINATA                            | LOW                              | 0.2             |  |
| 18                    | 5-GAL                                                             | CASSIA NEMOPHYLLA                                              | DESERT CASSIA                              | LOW                              | 0.2             |  |
| <u> </u>              | 5-GAL                                                             | DALEA GREGGII                                                  | TRAILING INDIGO BUSH                       | LOW                              | 0.2             |  |
| 13                    | 15-GAL                                                            | DASYLIRION WHEELERI                                            | DESERT SPOON                               | LOW                              | 0.2             |  |
| <b>—</b> 35           | 5-GAL                                                             | HESPERALOE PARVIFOLIA                                          | RED YUCCA                                  | LOW                              | 0.2             |  |
| 25                    | 5-GAL                                                             | LEUCOPHYLLUM L.<br>'SIVER CLOUD'                               | TEXAS RANGER                               | LOW                              | 0.2             |  |
| <b>2</b> — 7          | 6'-HT.                                                            | LANTANA 'NEW GOLD'                                             | YELLOW LANTANA                             | MODERATE                         | 0.5             |  |
| <b>—</b> 16           | 5-GAL                                                             | ROSMARINUS OFFICINALIS                                         | PROSTRATUS ROSMARY                         | MODERATE                         | 0.5             |  |
| BK 8<br>PY 14<br>TC 6 | 15-GAL ESP.<br>w/ WIRES                                           | BOUGAINVILLEA 'B KARST'<br>PYRACANTHA COCCINEA<br>TECOMA STANS | BOUGAINVILLEA<br>FIRETHORN<br>YELLOW BELLS | MODERATE<br>MODERATE<br>MODERATE | 0.5             |  |
|                       | 3'-4' DIA. DESERT SELECT BOULDERS BY SOUTHWEST BOULDERS AND STONE |                                                                |                                            |                                  |                 |  |