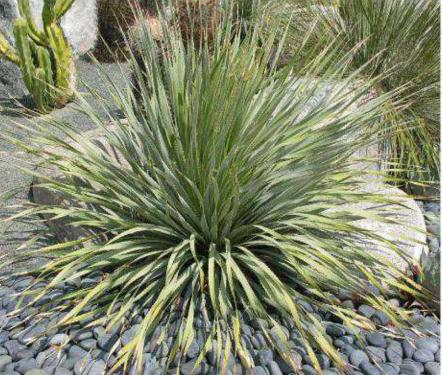

## PLANTING LEGEND

| TREES                 | PLANTING<br>SIZE                                                  | SCIENTIFIC NAME                                                | COMMON NAME                                | WATER<br>NEEDS                   | PLANT<br>FACTOR |  |
|-----------------------|-------------------------------------------------------------------|----------------------------------------------------------------|--------------------------------------------|----------------------------------|-----------------|--|
| 1                     | EXISTING<br>TO REMAIN                                             | PINUS HALEPENSIS                                               | PINE TREE                                  | MODERATE                         | 0.5             |  |
| 9                     | 24"-BOX<br>Multi tr.                                              | CERCIDIUM FLORIDUM                                             | BLUE PALO VERDE                            | LOW                              | 0.2             |  |
| PALMS                 |                                                                   |                                                                |                                            |                                  |                 |  |
| (°)—2                 | EXISTING<br>TO REMAIN                                             | WASHINGTONIA FILIFERA                                          | MEXICAN FAN PALM                           | MODERATE                         | 0.5             |  |
| 8                     | 7'-8' HT.<br>SKINNED                                              | WASHINGTONIA HYBRID                                            | HYBRID FAN PALM                            | MODERATE                         | 0.5             |  |
| SHRUBS OL ALL         | EXISTING TO<br>BE REMOVED<br>REMOVED                              | NERIUM OLEANDER                                                | OLEANDER HEDGE                             |                                  |                 |  |
|                       | 15-GAL                                                            | AGAVE AUGUSTIFOLIA                                             | AGAVE MARGINATA                            | LOW                              | 0.2             |  |
| 18                    | 5-GAL                                                             | CASSIA NEMOPHYLLA                                              | DESERT CASSIA                              | LOW                              | 0.2             |  |
| <u> </u>              | 5-GAL                                                             | DALEA GREGGII                                                  | TRAILING INDIGO BUSH                       | LOW                              | 0.2             |  |
| 13                    | 15-GAL                                                            | DASYLIRION WHEELERI                                            | DESERT SPOON                               | LOW                              | 0.2             |  |
| <b>—</b> 35           | 5-GAL                                                             | HESPERALOE PARVIFOLIA                                          | RED YUCCA                                  | LOW                              | 0.2             |  |
| 25                    | 5-GAL                                                             | LEUCOPHYLLUM L.<br>'SIVER CLOUD'                               | TEXAS RANGER                               | LOW                              | 0.2             |  |
| <b>2</b> — 7          | 6'-HT.                                                            | LANTANA 'NEW GOLD'                                             | YELLOW LANTANA                             | MODERATE                         | 0.5             |  |
| <b>—</b> 16           | 5-GAL                                                             | ROSMARINUS OFFICINALIS                                         | PROSTRATUS ROSMARY                         | MODERATE                         | 0.5             |  |
| BK 8<br>PY 14<br>TC 6 | 15-GAL ESP.<br>w/ WIRES                                           | BOUGAINVILLEA 'B KARST'<br>PYRACANTHA COCCINEA<br>TECOMA STANS | BOUGAINVILLEA<br>FIRETHORN<br>YELLOW BELLS | MODERATE<br>MODERATE<br>MODERATE | 0.5             |  |
|                       | 3'-4' DIA. DESERT SELECT BOULDERS BY SOUTHWEST BOULDERS AND STONE |                                                                |                                            |                                  |                 |  |