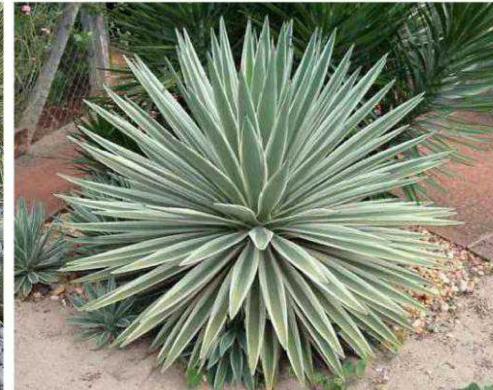

## PLANTING LEGEND

| TREES                 | PLANTING<br>SIZE                                                  | SCIENTIFIC NAME                                                | COMMON NAME                                | WATER<br>NEEDS                   | PLANT<br>FACTOR |  |
|-----------------------|-------------------------------------------------------------------|----------------------------------------------------------------|--------------------------------------------|----------------------------------|-----------------|--|
| 1                     | EXISTING<br>TO REMAIN                                             | PINUS HALEPENSIS                                               | PINE TREE                                  | MODERATE                         | 0.5             |  |
| 9                     | 24"-BOX<br>Multi tr.                                              | CERCIDIUM FLORIDUM                                             | BLUE PALO VERDE                            | LOW                              | 0.2             |  |
| PALMS                 |                                                                   |                                                                |                                            |                                  |                 |  |
| (°)—2                 | EXISTING<br>TO REMAIN                                             | WASHINGTONIA FILIFERA                                          | MEXICAN FAN PALM                           | MODERATE                         | 0.5             |  |
| 8                     | 7'-8' HT.<br>SKINNED                                              | WASHINGTONIA HYBRID                                            | HYBRID FAN PALM                            | MODERATE                         | 0.5             |  |
| SHRUBS OL ALL         | EXISTING TO<br>BE REMOVED<br>REMOVED                              | NERIUM OLEANDER                                                | OLEANDER HEDGE                             |                                  |                 |  |
|                       | 15-GAL                                                            | AGAVE AUGUSTIFOLIA                                             | AGAVE MARGINATA                            | LOW                              | 0.2             |  |
| 18                    | 5-GAL                                                             | CASSIA NEMOPHYLLA                                              | DESERT CASSIA                              | LOW                              | 0.2             |  |
| <u> </u>              | 5-GAL                                                             | DALEA GREGGII                                                  | TRAILING INDIGO BUSH                       | LOW                              | 0.2             |  |
| 13                    | 15-GAL                                                            | DASYLIRION WHEELERI                                            | DESERT SPOON                               | LOW                              | 0.2             |  |
| <b>—</b> 35           | 5-GAL                                                             | HESPERALOE PARVIFOLIA                                          | RED YUCCA                                  | LOW                              | 0.2             |  |
| 25                    | 5-GAL                                                             | LEUCOPHYLLUM L.<br>'SIVER CLOUD'                               | TEXAS RANGER                               | LOW                              | 0.2             |  |
| <b>2</b> — 7          | 6'-HT.                                                            | LANTANA 'NEW GOLD'                                             | YELLOW LANTANA                             | MODERATE                         | 0.5             |  |
| <b>—</b> 16           | 5-GAL                                                             | ROSMARINUS OFFICINALIS                                         | PROSTRATUS ROSMARY                         | MODERATE                         | 0.5             |  |
| BK 8<br>PY 14<br>TC 6 | 15-GAL ESP.<br>w/ WIRES                                           | BOUGAINVILLEA 'B KARST'<br>PYRACANTHA COCCINEA<br>TECOMA STANS | BOUGAINVILLEA<br>FIRETHORN<br>YELLOW BELLS | MODERATE<br>MODERATE<br>MODERATE | 0.5             |  |
|                       | 3'-4' DIA. DESERT SELECT BOULDERS BY SOUTHWEST BOULDERS AND STONE |                                                                |                                            |                                  |                 |  |