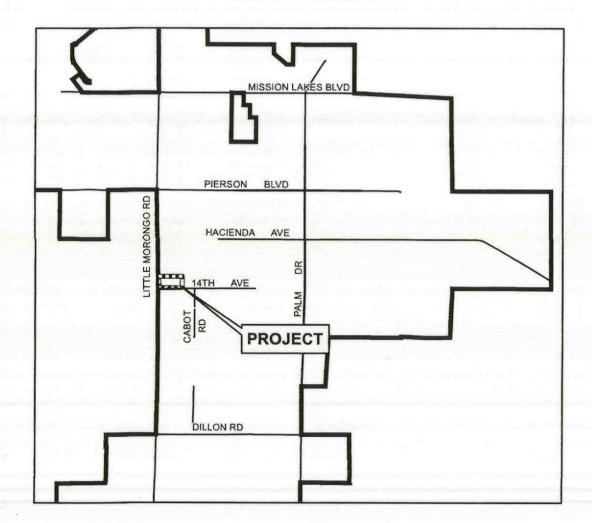

CITY OF DESERT HOT SPRINGS

**VICINITY MAP** 

**NOT TO SCALE** 

THIS ANNEXATION MAP CORRECTLY SHOWS THE LOT OR PARCEL OF LAND INCLUDED WITHIN THE BOUNDARIES OF THE COMMUNITY FACILITIES DISTRICT. FOR DETAILS CONCERNING THE LINES AND DIMENSIONS OF LOTS OR PARCELS REFER TO THE COUNTY ASSESSOR'S MAPS FOR FISCAL YEAR 2017-2018.