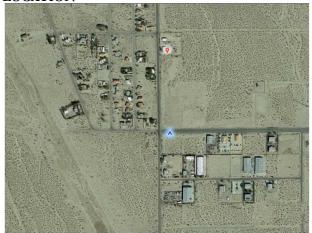

# IE94498 DESERT HOT SPRINGS 13500 Little Morongo Rd, Desert Hot Springs, CA 92240

LOCATION

VIEW NORTHWEST ELEVATION LOOKING SOUTHEAST

## SHEET CONTENT

PHOTOSIMULATION VIEW NORTHWEST ELEVATION LOOKING SOUTHEAST