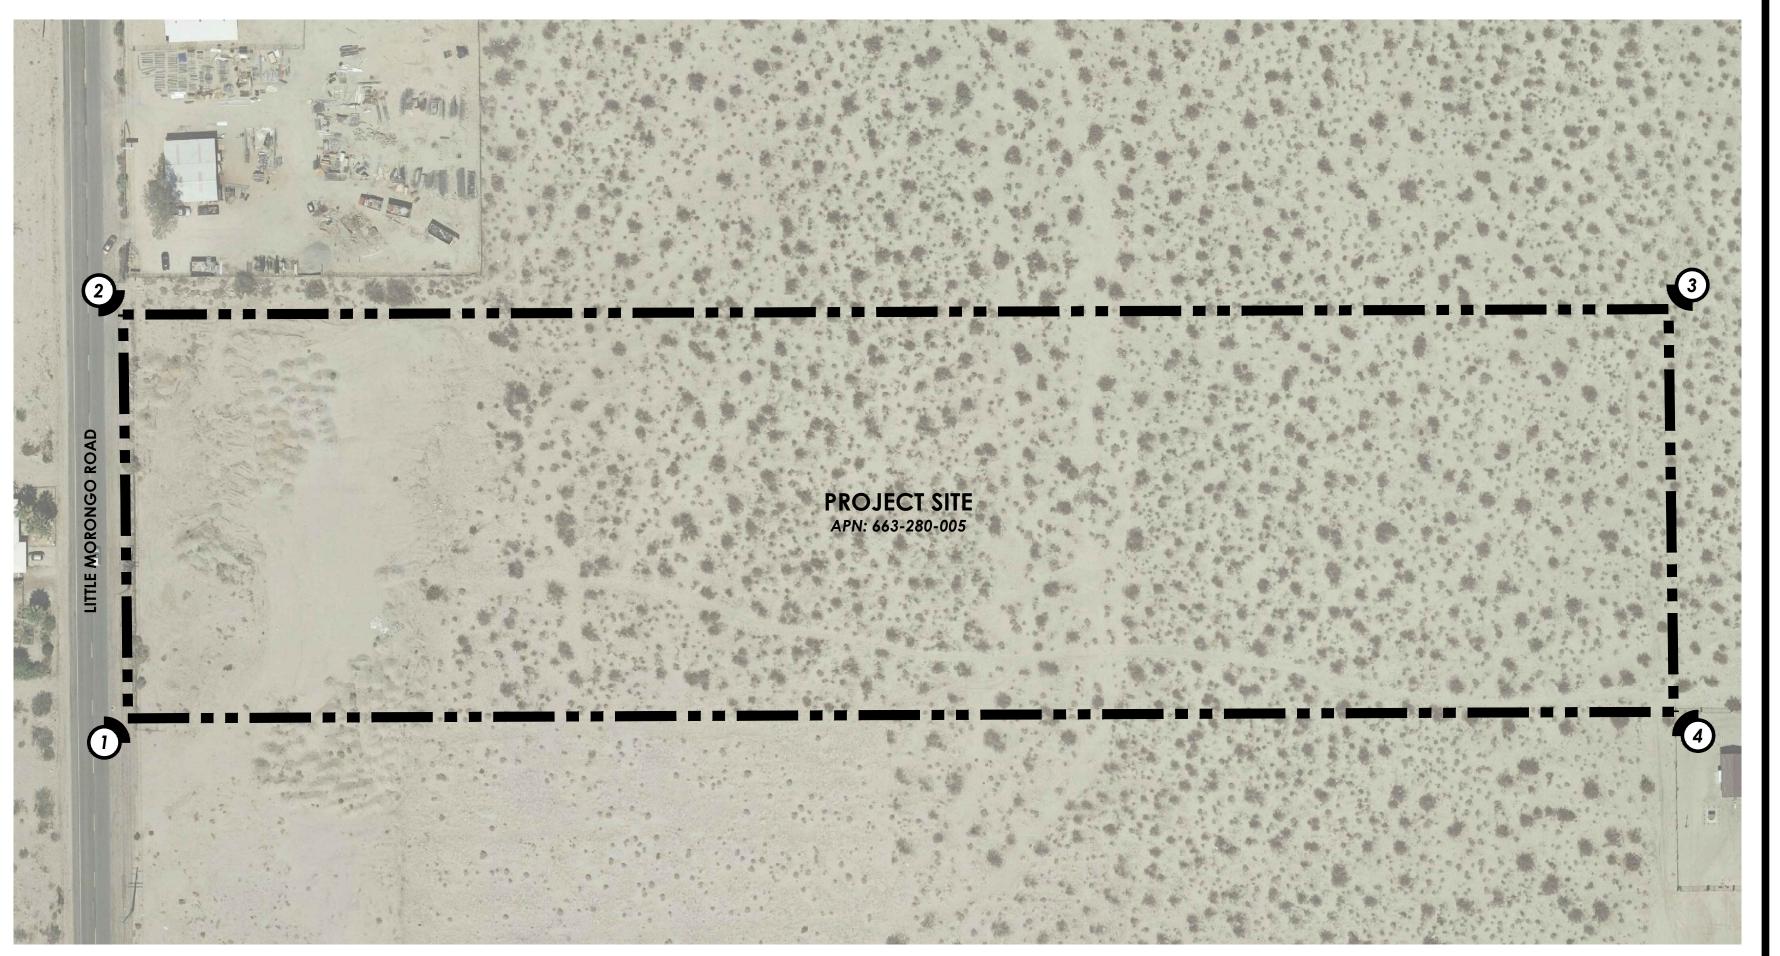

PHOTOGRAPH NO. 1: SOUTH WEST CORNER

PHOTOGRAPH NO. 2: NORTH WEST CORNER

PHOTOGRAPH NO. 3: NORTH EAST CORNER

PHOTOGRAPH NO. 4: SOUTH EAST CORNER

## CONDITIONAL USE PERMIT EXISTING SITE PHOTOGRAPHS

EXHIBIT DATE: MAY 2, 2017

**LEGAL DESCRIPTION:** THE SOUTH 1/2 OF THE NORTH 1/2 OF THE SOUTHWEST 1/4 OF THE

SOUTHWEST 1/4 OF SECTION 36, TOWNSHIP 2 SOUTH, RANGE 4 EAST, SAN BERNARDINO MERIDIAN.

ASSESSOR'S PARCEL NUMBER: 665-030-048

# Photograph ID, Location & Direction Symbol