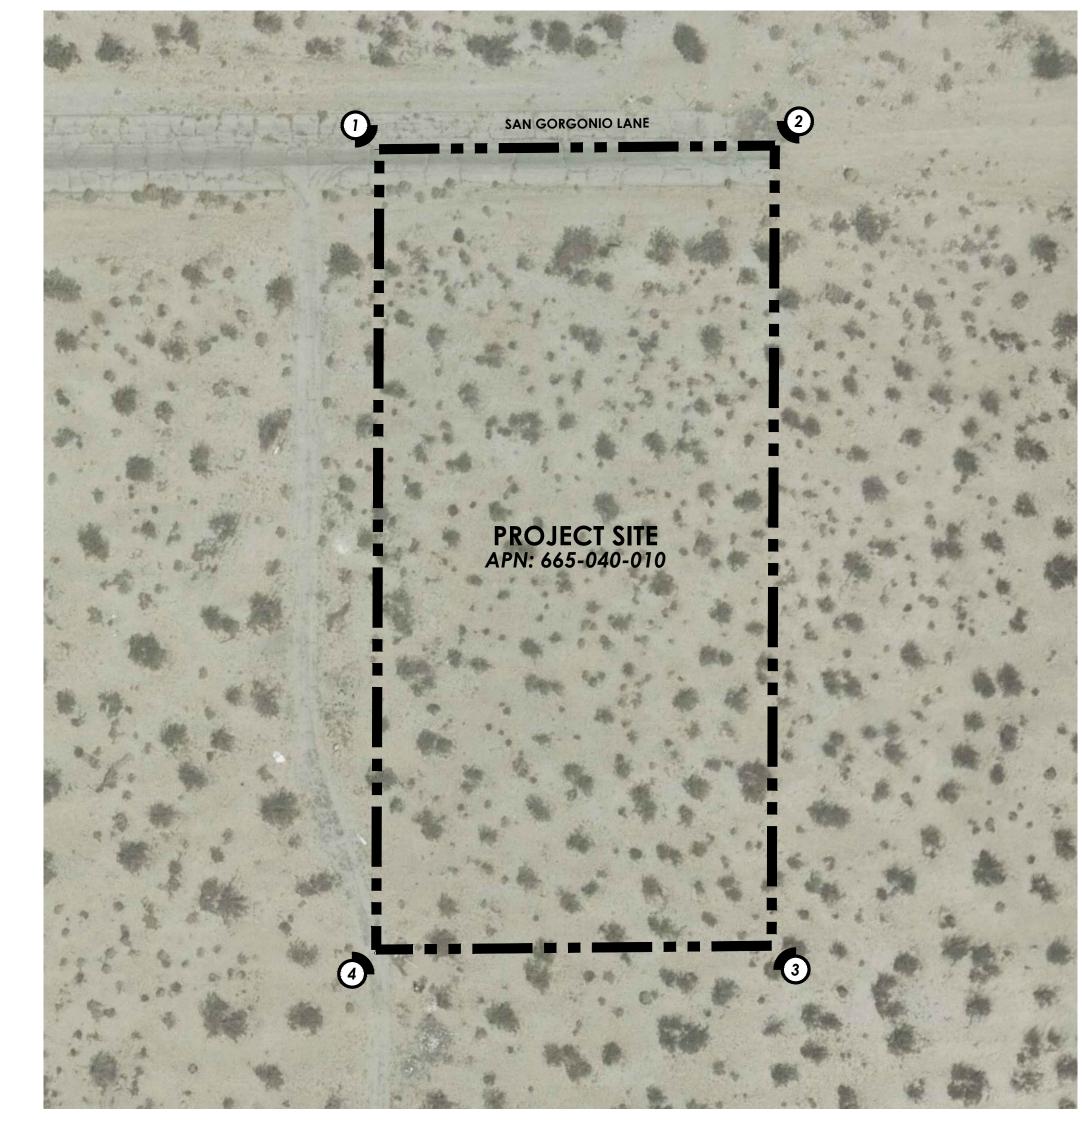

ASSESSOR'S PARCEL NUMBER: 665-040-010

LEGAL DESCRIPTION: A PORTION OF PARCEL 30 RS 25/84 SECTION 1, TOWNSHIP 3 SOUTH, RANGE 4 EAST, SAN BERNARDINO BASE & MERIDIAN

Conditional Use Permit Intent:

 Medical Marijuana Cultivation in accordance with Desert Hot Springs Municipal Code Chapters 5.50 and 17.180 including plant cloning, cultivation, trimming, drying, extraction, and processing of oils and butters, CO2 equipment use for enhanced plant growth and extraction, product packaging and shipping.