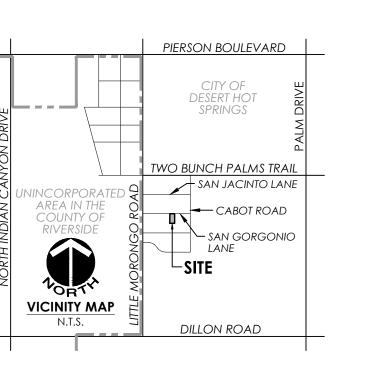

# Photograph ID, Location & Direction Symbol

IN THE CITY OF DESERT HOT SPRINGS, COUNTY OF RIVERSIDE, STATE OF CALIFORNIA