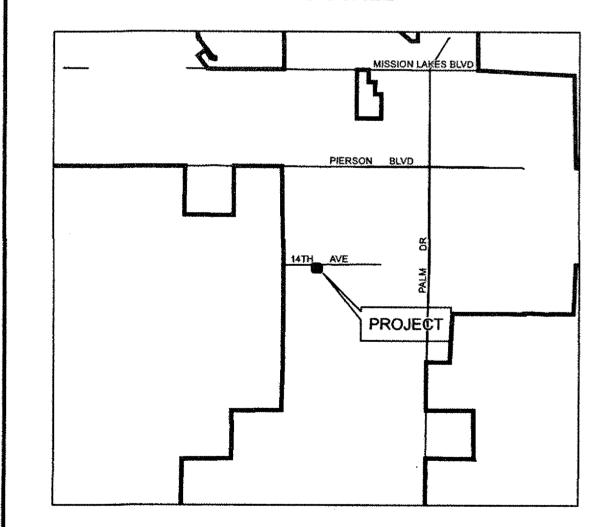

THIS MAP SHOWS THE BOUNDARIES OF AREAS TO BE ANNEXED TO COMMUNITY FACILITIES DISTRICT NO. 2010-1 (SERVICES) OF THE CITY OF DESERT HOT SPRINGS, COUNTY OF RIVERSIDE, STATE OF CALIFORNIA. THE BOUNDARIES OF WHICH COMMUNITY FACILITIES DISTRICT ARE SHOWN AND DESCRIBED ON THE MAP THEREOF WHICH WAS PREVIOUSLY RECORDED ON JUNE 8, 2010, IN BOOK 74 OF MAPS OF ASSESSMENT AND COMMUNITY FACILITIES DISTRICTS AT PAGE 81 AND AS INSTRUMENT NO. 2010-0263725, IN THE OFFICE OF THE COUNTY RECORDER OF THE COUNTY OF RIVERSIDE, STATE OF CALIFORNIA.

## **ANNEXATION MAP NO. 15**

665-030-058

14TH AVE

RECORDED THIS 14th DAY OF JUNE

2017, AT THE HOUR OF 11:33 O'CLOCK A.M, IN

IN BOOK 80 PAGE 97 OF MAPS OF ASSESSMENT

AND COMMUNITY FACILITIES DISTRICTS IN THE

## **COMMUNITY FACILITIES DISTRICT NO. 2010-1 (SERVICES) CITY OF DESERT HOT SPRINGS COUNTY OF RIVERSIDE, STATE OF CALIFORNIA**

OFFICE OF THE COUNTY RECORDER, IN THE COUNTY OF RIVERSIDE, STATE OF CALIFORNIA. \$ 10-FEE: RECORDER moles CÍTY CLERK