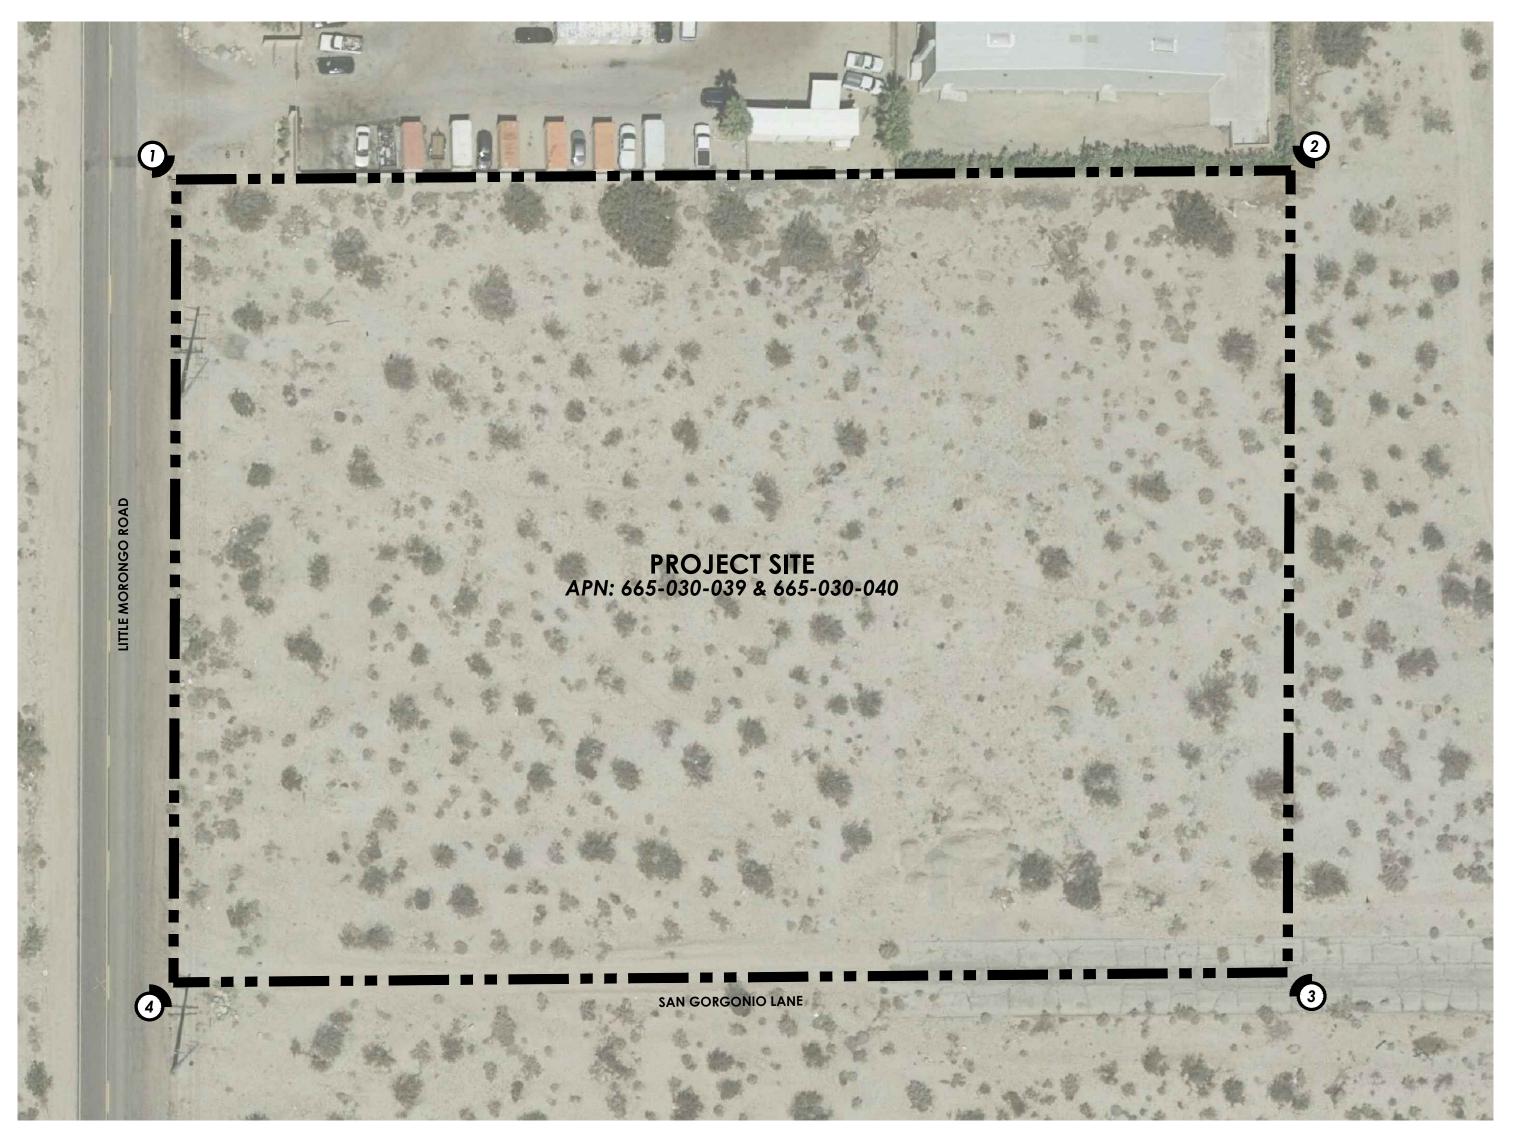

PHOTOGRAPH NO. 1: NORTH WEST CORNER

PHOTOGRAPH NO. 2: NORTH EAST CORNER

PHOTOGRAPH NO. 3: SOUTH EAST CORNER

PHOTOGRAPH NO. 4: SOUTH WEST CORNER

IN THE CITY OF DESERT HOT SPRINGS, COUNTY OF RIVERSIDE, STATE OF CALIFORNIA

## CONDITIONAL USE PERMIT EXISTING SITE PHOTOGRAPHS

EXHIBIT DATE: APRIL 12, 2017

ASSESSOR'S PARCEL NUMBER: 665-030-039 & -040

LEGAL DESCRIPTION:

A PORTION OF PARCEL 28 OF RS 21/55 AND PARCEL 24 OF RS 25/84 LOCATED IN THE NORTHWEST 1/4 OF SECTION 1, TOWNSHIP 3 SOUTH, RANGE 4 EAST, SAN BERNARDINO BASE & MERIDIAN.

Legend:

# Photograph ID, Location & Direction Symbol