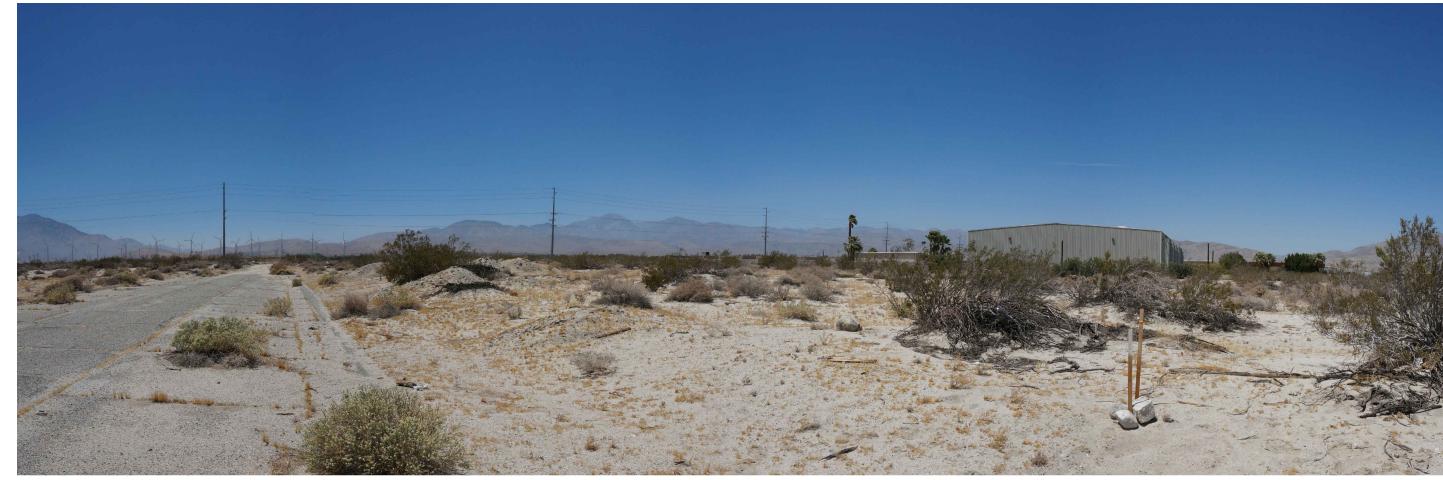

PHOTOGRAPH NO. 1: NORTH WEST CORNER

PHOTOGRAPH NO. 2: NORTH EAST CORNER

PHOTOGRAPH NO. 3: SOUTH EAST CORNER

PHOTOGRAPH NO. 4: SOUTH WEST CORNER

IN THE CITY OF DESERT HOT SPRINGS, COUNTY OF RIVERSIDE, STATE OF CALIFORNIA

## CONDITIONAL USE PERMIT EXISTING SITE PHOTOGRAPHS

EXHIBIT DATE: APRIL 12, 2017