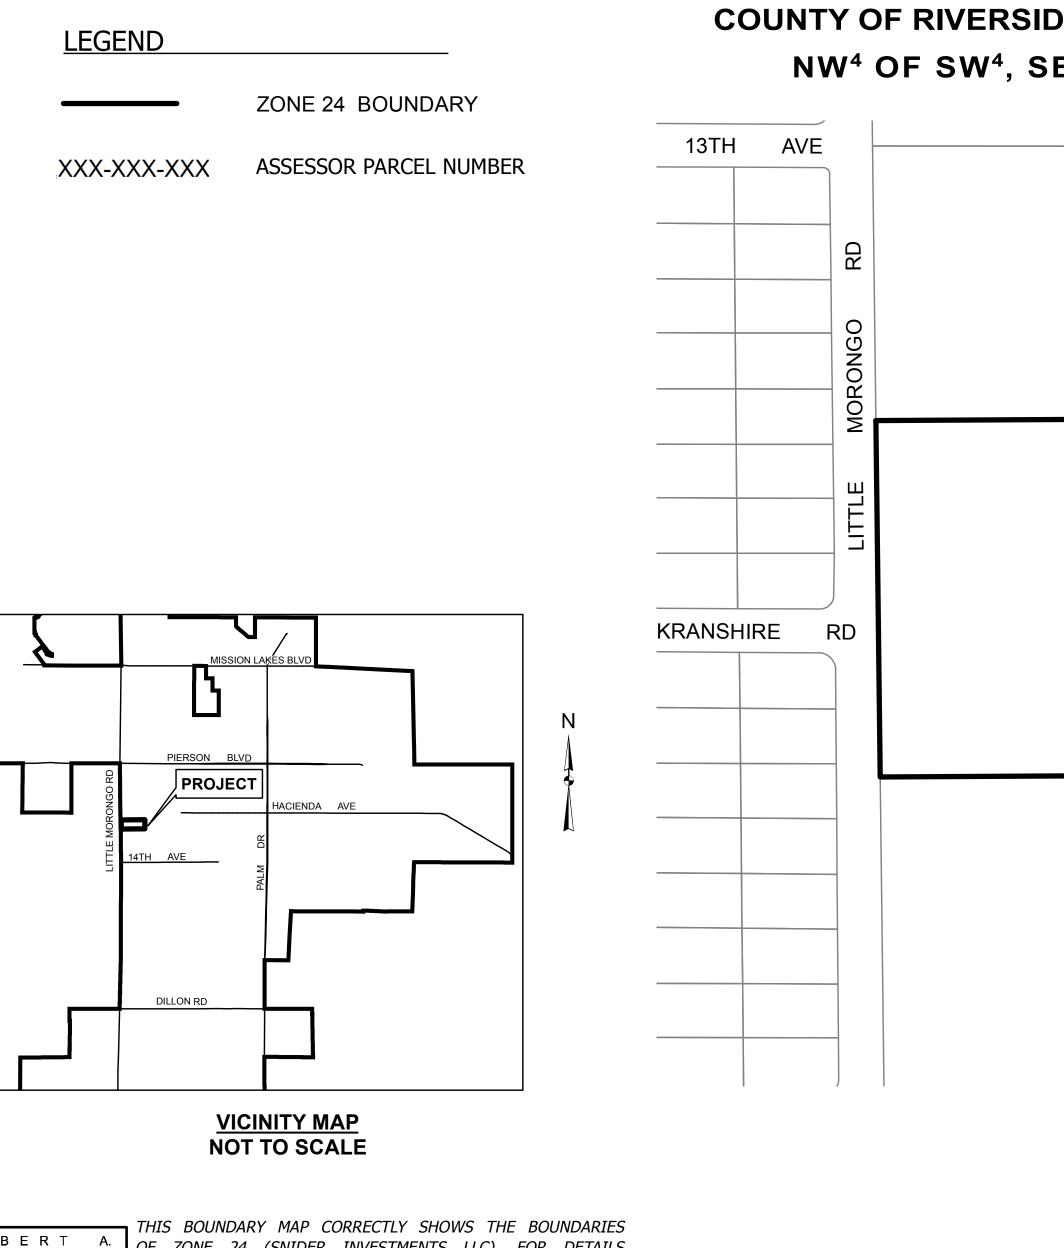

## BOUNL SPECIAL PUBLI ZONE 24 (SNIDE CITY OF DESI

A L B E R T A. **WEBB** A S S O C I A T E S ENGINEERING CONSULTANTS THIS BOUNDARY MAP CORRECTLY SHOWS THE BOUNDARIES OF ZONE 24 (SNIDER INVESTMENTS LLC). FOR DETAILS OF ZONE 24 (SNIDER INVESTMENTS LLC). FOR DETAILS CONCERNING THE LINES AND DIMENSIONS OF LOTS OR PARCELS REFER TO THE COUNTY ASSESSOR'S MAPS FOR FISCAL YEAR 2016-2017.

| DARY MAP<br>IC SAFETY TAX AREA<br>R INVESTMENTS LLC)<br>ERT HOT SPRINGS |              |  |
|-------------------------------------------------------------------------|--------------|--|
| DE, STATE OF CALIFORNIA<br>SEC. 36, T.2S., R.4E.                        |              |  |
| C. JU, 1.23., R.4L.                                                     | HACIENDA AVE |  |
|                                                                         |              |  |
|                                                                         |              |  |
| 663-270-004                                                             |              |  |
|                                                                         |              |  |
|                                                                         |              |  |
|                                                                         |              |  |
| N                                                                       |              |  |
|                                                                         | -+           |  |
| 1 inch = 133 fee                                                        | 71           |  |