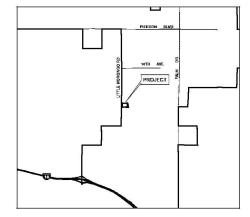

## VICINITY MAP

A L B E R T A OF LATES DISTRICT. FOR DETAILS CONCERNING THE LOT OR PARCEL OF LAND INCLUDED WITHIN THE BOUNDARIES OF THE COMMUNITY FACILITIES DISTRICT. FOR DETAILS CONCERNING THE LINES AND DIMENSIONS OF LOTS OR PARCELS REFER TO THE COUNTY ASSESSOR'S MAPS FOR FISCAL YEAR 2016-2017.