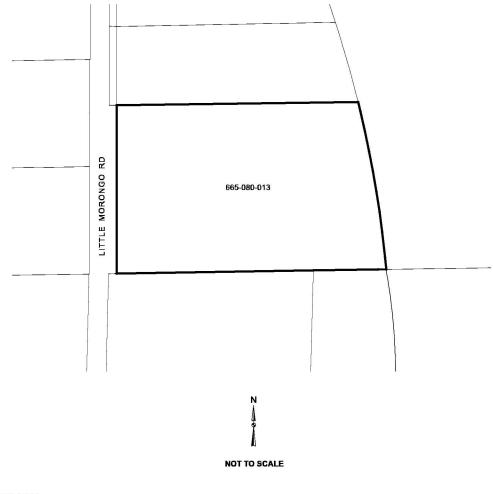

## VICINITY MAP

A L B E R T A OF LATES DISTRICT. FOR DETAILS CONCERNING THE LOT OR PARCEL OF LAND INCLUDED WITHIN THE BOUNDARIES OF THE COMMUNITY FACILITIES DISTRICT. FOR DETAILS CONCERNING THE LINES AND DIMENSIONS OF LOTS OR PARCELS REFER TO THE COUNTY ASSESSOR'S MAPS FOR FISCAL YEAR 2016-2017.

CITY CLERK
CITY OF DESERT HOT SPRINGS

LEGEND

CFD BOUNDARY

PARCEL LINE

XXX-XXX-XXX

ASSESSOR PARCEL NUMBER

W.O. 17-0098