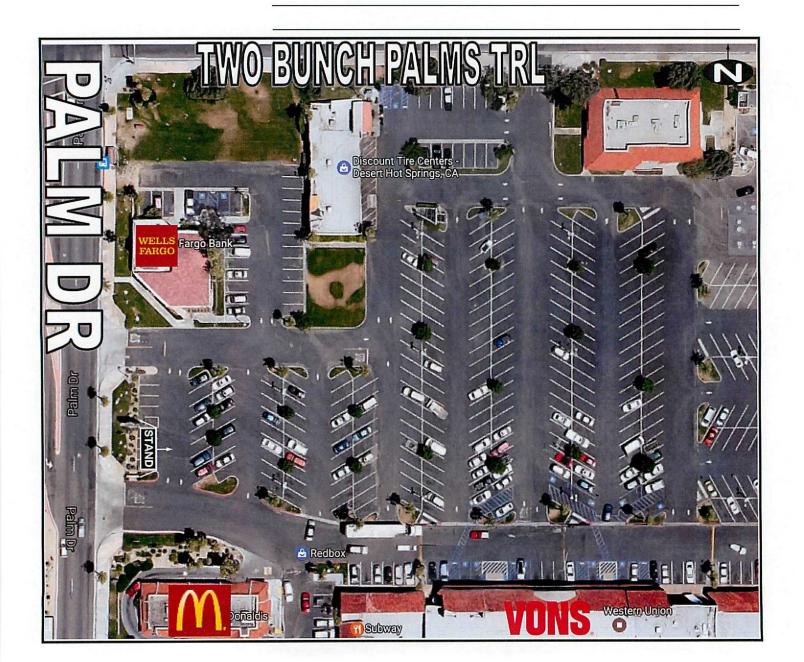

INSPECTION DATE 6/28 TNT FIREWORKS

SALES ASSOCIATE MIKE CITY DESERT HOT SPRINGS

LOCATION# DHS ORGANIZATION

SIZE 6X32 TYPE OPM BACK DOORS 1 A-FRAMES 0

SET-UP 6/20 DOWN DATE 7/8 LIGHTS OPM

ADDRESS 14200 PALM DR (VONS)

INTERSECTION SEC PALM DR & TWO BUNCH PALMS TRL

THOMAS GUIDE — COUNTY RIV PAGE 696 GRID J6

SPECIAL INSTRUCTIONS STAND FACES EAST