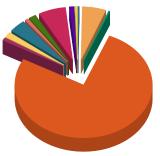

#### Incidents Reported for the month of April, 2017 and Desert Hot Springs City

| Com Fire                | 1   | 0.3%   |
|-------------------------|-----|--------|
| False Alarm             | 19  | 5.5%   |
| Haz Mat                 | 1   | 0.3%   |
| Medical                 | 267 | 76.9%  |
| Multi-Fam Dwelling Fire | 3   | 0.9%   |
| Other Fire              | 6   | 1.7%   |
| Public Service Assist   | 13  | 3.7%   |
| Res Fire                | 3   | 0.9%   |
| Standby                 | 6   | 1.7%   |
| ■ Traffic Collision     | 22  | 6.3%   |
| Vehicle Fire            | 4   | 1.2%   |
| Wildland Fire           | 2   | 0.6%   |
| Total:                  | 347 | 100.0% |

| Incident Total:         | 347 |
|-------------------------|-----|
| Wildland Fire           | 2   |
| Vehicle Fire            | 4   |
| Traffic Collision       | 22  |
| Standby                 | 6   |
| Res Fire                | 3   |
| Public Service Assist   | 13  |
| Other Fire              | 6   |
| Multi-Fam Dwelling Fire | 3   |
| Medical                 | 267 |
| Haz Mat                 | 1   |
| False Alarm             | 19  |
| Com Fire                | 1   |