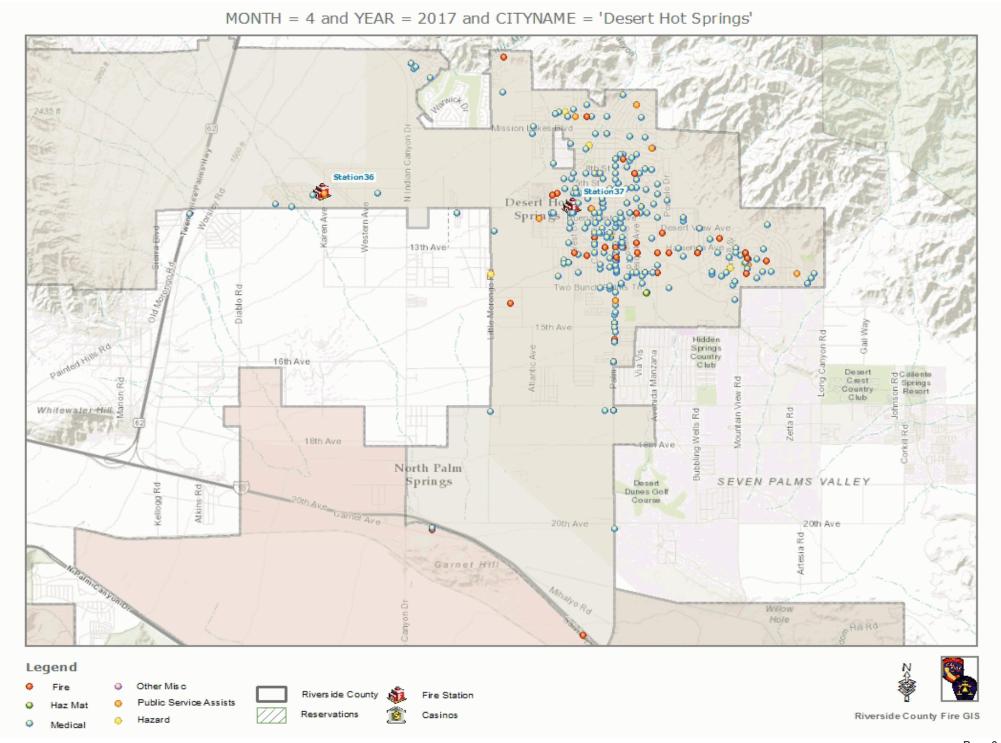

# **Incidents by Battalion, Station and Jurisdiction**

|              |                                  |                    | Com<br>Fire | False<br>Alarm | Haz Mat | Medical | Multi-Fa<br>m | Other<br>Fire | Public<br>Service | Res<br>Fire | Standby | Traffic<br>Collisio | Vehicle<br>Fire | Wildlan<br>d Fire | Total |
|--------------|----------------------------------|--------------------|-------------|----------------|---------|---------|---------------|---------------|-------------------|-------------|---------|---------------------|-----------------|-------------------|-------|
| Battalion 10 | Station 35<br>Thousand Palms     | Desert Hot Springs | 0           | 0              | 0       | 0       | 0             | 0             | 0                 | 0           | 0       | 0                   | 1               | 0                 | 1     |
|              |                                  | Station Total      | 0           | 0              | 0       | 0       | 0             | 0             | 0                 | 0           | 0       | 0                   | 1               | 0                 | 1     |
|              | Station 36 North Palm Springs    | Desert Hot Springs | 0           | 1              | 0       | 11      | 0             | 0             | 1                 | 0           | 0       | 3                   | 0               | 0                 | 16    |
|              |                                  | Station Total      | 0           | 1              | 0       | 11      | 0             | 0             | 1                 | 0           | 0       | 3                   | 0               | 0                 | 16    |
|              | Station 37 Desert<br>Hot Springs | Desert Hot Springs | 1           | 18             | 1       | 256     | 3             | 6             | 12                | 3           | 6       | 19                  | 3               | 2                 | 330   |
|              |                                  | Station Total      | 1           | 18             | 1       | 256     | 3             | 6             | 12                | 3           | 6       | 19                  | 3               | 2                 | 330   |
|              | Battalion Total                  |                    | 1           | 19             | 1       | 267     | 3             | 6             | 13                | 3           | 6       | 22                  | 4               | 2                 | 347   |
| Grand Total  |                                  |                    | 1           | 19             | 1       | 267     | 3             | 6             | 13                | 3           | 6       | 22                  | 4               | 2                 | 347   |