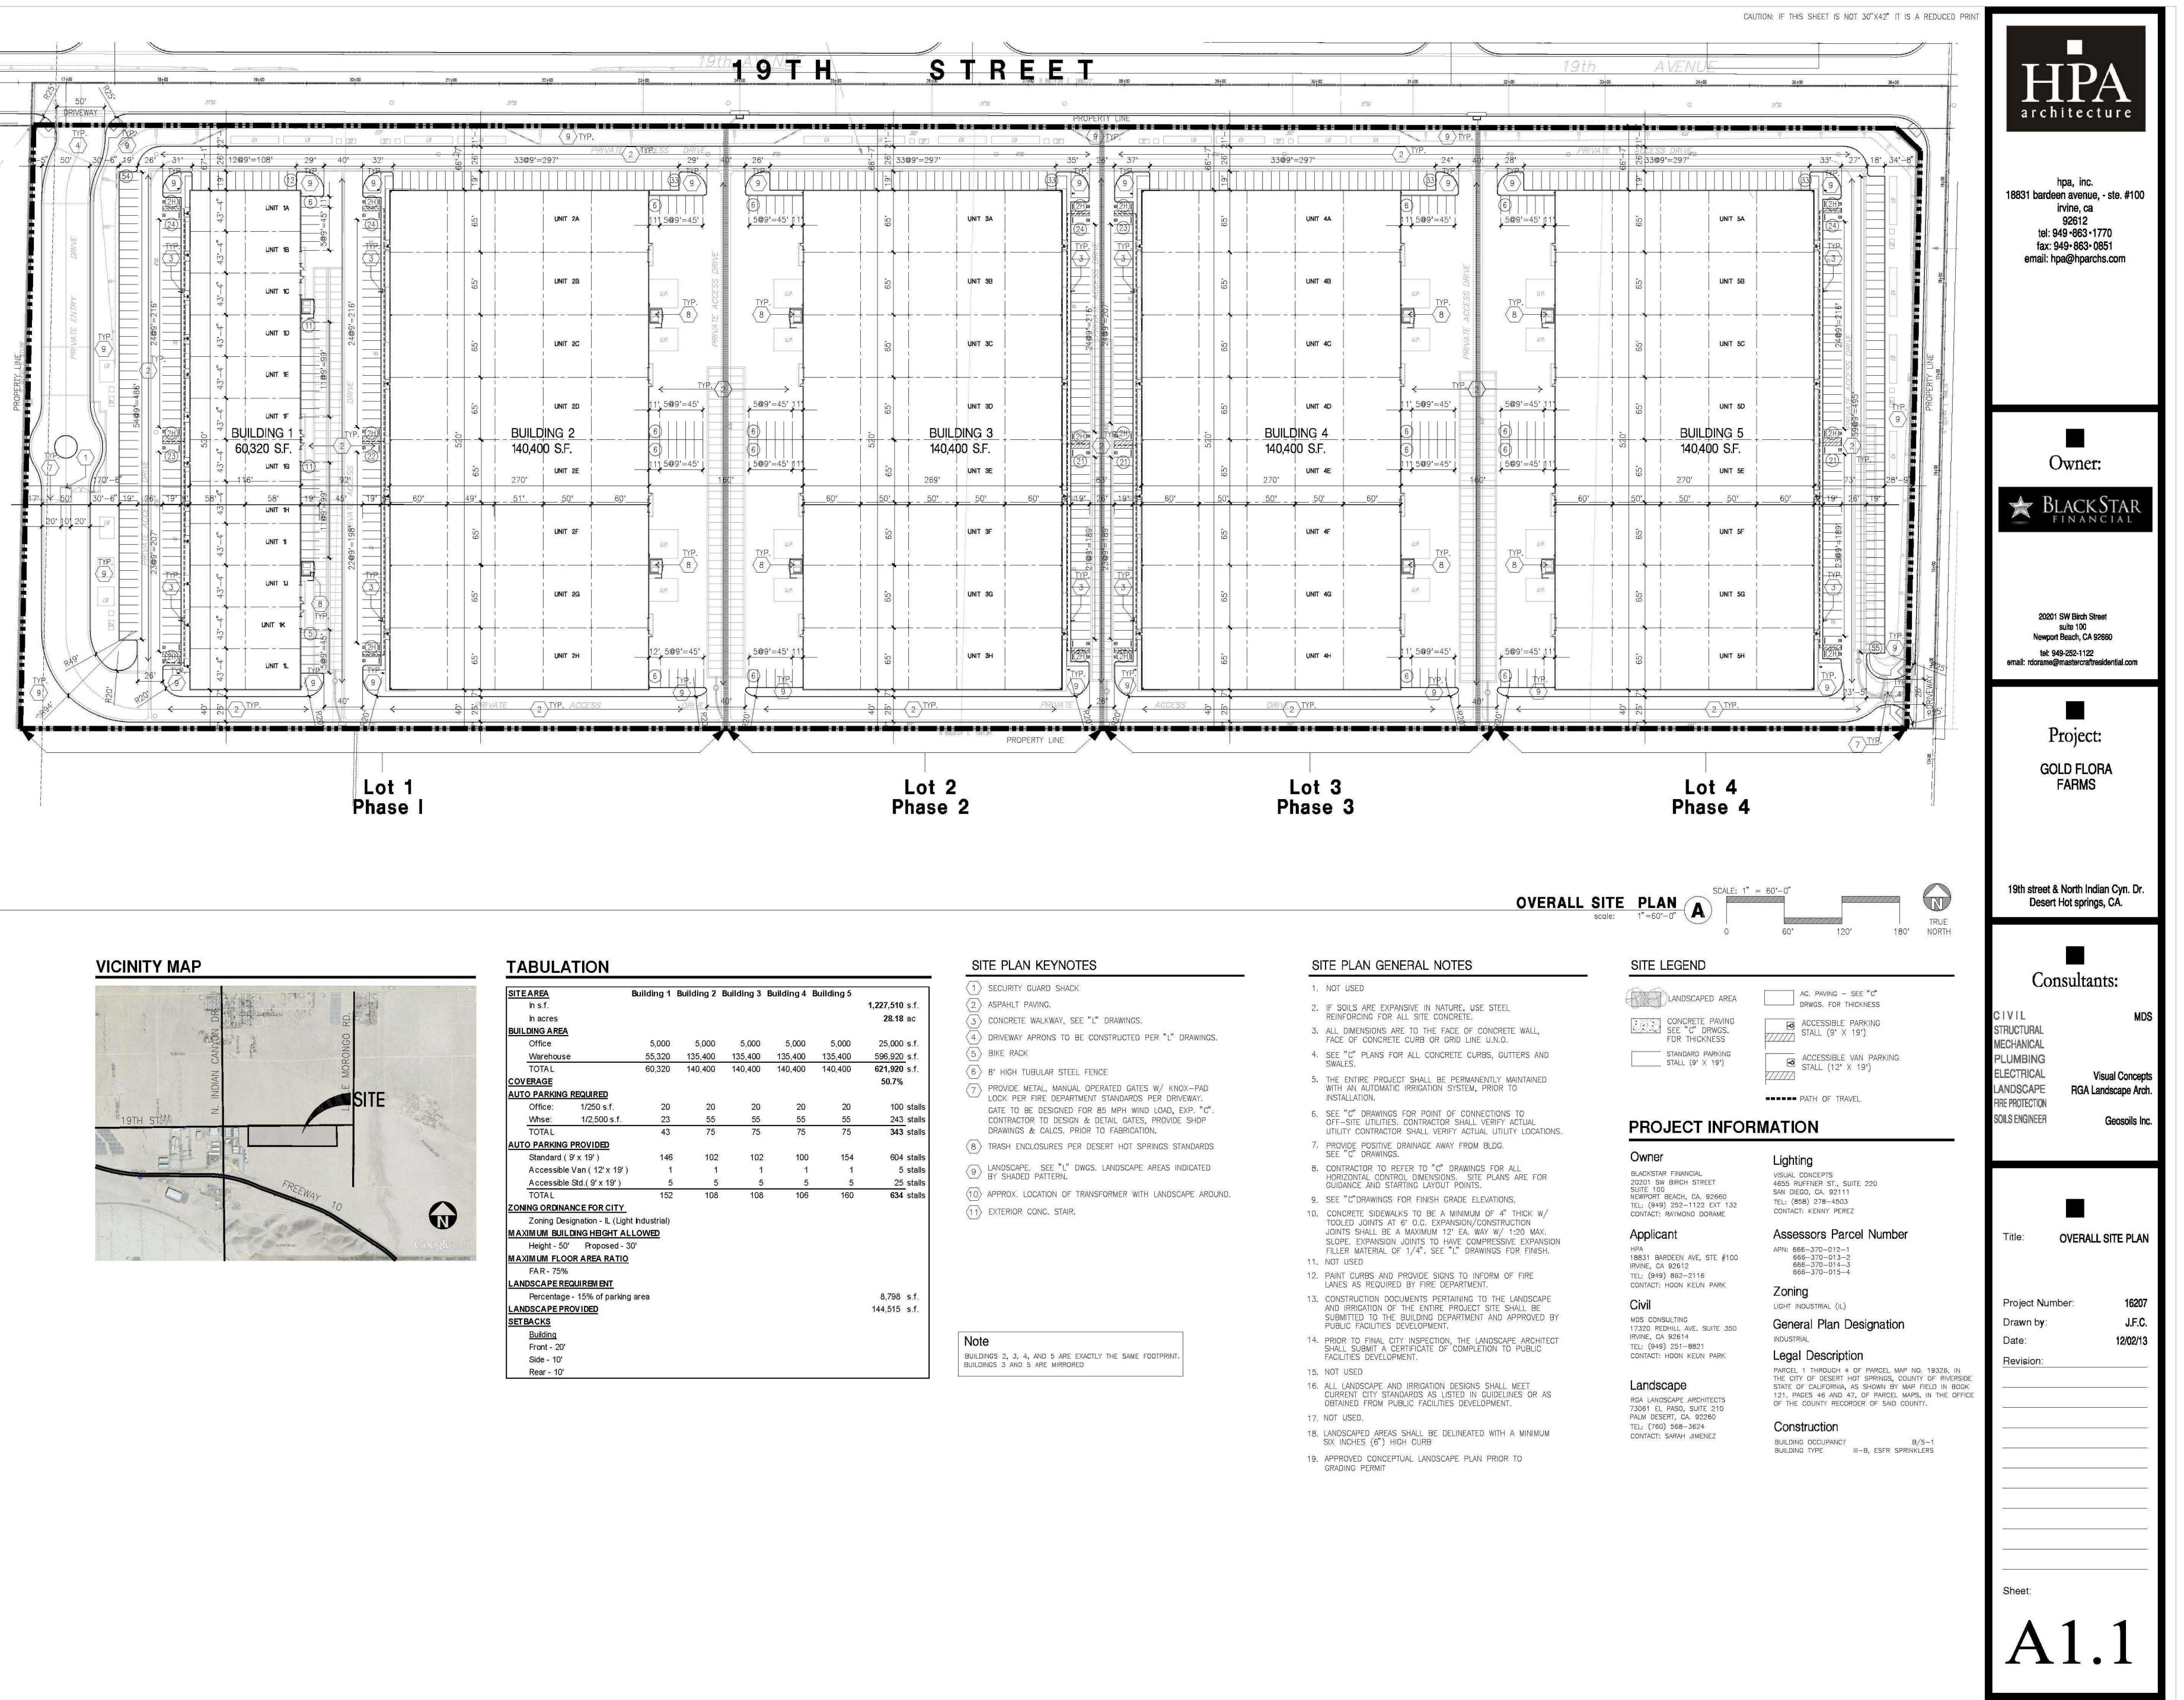

| 2/10 WY5000550W (1997-9012034)       | 00.13  | 1799-026 Address 000 | 7689-0     | 1.00 95 00-00 000 | arma parto ipresi de |                            |                     |
|--------------------------------------|--------|----------------------|------------|-------------------|----------------------|----------------------------|---------------------|
|                                      | ng 1   | Building 2           | Building 3 | Building 4        | Building 5           |                            | 1017-140 <b>2</b> 4 |
| ln s.f.                              |        |                      |            |                   |                      | 1,227,510                  |                     |
| In acres                             |        |                      |            |                   |                      | 28.18                      | ac                  |
| LDING AREA                           |        |                      |            |                   |                      |                            |                     |
| Office 5                             | ,000   | 5,000                | 5,000      | 5,000             | 5,000                | 25,000                     | s.f.                |
| Warehouse 55                         | ,320   | 135,400              | 135,400    | 135,400           | 135,400              | 596,920                    | s.f.                |
| TOTAL 60                             | ,320   | 140,400              | 140,400    | 140,400           | 140,400              | 621,920                    | s.f.                |
| VERAGE                               |        |                      |            |                   |                      | 50.7%                      |                     |
| TO PARKING REQUIRED                  |        |                      |            |                   |                      |                            |                     |
| Office: 1/250 s.f.                   | 20     | 20                   | 20         | 20                | 20                   | 100                        | stalls              |
| Whse: 1/2,500 s.f.                   | 23     | 55                   | 55         | 55                | 55                   | 243                        | stalls              |
| TOTAL                                | 43     | 75                   | 75         | 75                | 75                   | 343                        | stalls              |
| TO PARKING PROVIDED                  |        |                      |            |                   |                      |                            |                     |
| Standard (9'x 19')                   | 146    | 102                  | 102        | 100               | 154                  | 604                        | stalls              |
| Accessible Van (12'x 19')            | 1      | 1                    | 1          | 1                 | 1                    | 5                          | stalls              |
| Accessible Std.(9'x 19')             | 5      | 5                    | 5          | 5                 | 5                    | 25                         | stalls              |
| TOTAL                                | 152    | 108                  | 108        | 106               | 160                  | 634                        | stalls              |
| NING ORDINANCE FOR CITY              |        |                      |            |                   |                      |                            |                     |
| Zoning Designation - IL (Light Indus | trial) |                      |            |                   |                      |                            |                     |
| XIMUM BUILDING HEIGHT ALLOWE         | Ð      |                      |            |                   |                      |                            |                     |
| Height - 50' Proposed - 30'          |        |                      |            |                   |                      |                            |                     |
| XIMUM FLOOR AREA RATIO               |        |                      |            |                   |                      |                            |                     |
| FAR - 75%                            |        |                      |            |                   |                      |                            |                     |
| NDSCAPE REQUIREVIENT                 |        |                      |            |                   |                      |                            |                     |
| Percentage - 15% of parking area     |        |                      |            |                   |                      | 8,798                      | s.f.                |
| NDSCAPE PROVIDED                     |        |                      |            |                   |                      | 144,515                    |                     |
| TBACKS                               |        |                      |            |                   |                      | 10 10000 <b>0</b> 00000000 |                     |
| Building                             |        |                      |            |                   |                      |                            |                     |
| Front - 20'                          |        |                      |            |                   |                      |                            |                     |
| Side - 10'                           |        |                      |            |                   |                      |                            |                     |
| Rear - 10'                           |        |                      |            |                   |                      |                            |                     |

| 10                             |                                                                                                                                                                                                                                                             |
|--------------------------------|-------------------------------------------------------------------------------------------------------------------------------------------------------------------------------------------------------------------------------------------------------------|
| $\langle 1 \rangle$            | SECURITY GUARD SHACK                                                                                                                                                                                                                                        |
| $\langle 2 \rangle$            | ASPAHLT PAVING.                                                                                                                                                                                                                                             |
| $\overline{3}$                 | CONCRETE WALKWAY, SEE "L" DRAWINGS.                                                                                                                                                                                                                         |
| $\langle 4 \rangle$            | DRIVEWAY APRONS TO BE CONSTRUCTED PER "L" DRAWINGS.                                                                                                                                                                                                         |
| $\langle 5 \rangle$            | BIKE RACK                                                                                                                                                                                                                                                   |
| $\left< 6 \right>$             | 8' HIGH TUBULAR STEEL FENCE                                                                                                                                                                                                                                 |
| $\langle \overline{2} \rangle$ | PROVIDE METAL, MANUAL OPERATED GATES W/ KNOX-PAD<br>LOCK PER FIRE DEPARTMENT STANDARDS PER DRIVEWAY.<br>GATE TO BE DESIGNED FOR 85 MPH WIND LOAD, EXP. "C".<br>CONTRACTOR TO DESIGN & DETAIL GATES, PROVIDE SHOP<br>DRAWINGS & CALCS. PRIOR TO FABRICATION. |
| 8                              | TRASH ENCLOSURES PER DESERT HOT SPRINGS STANDARDS                                                                                                                                                                                                           |
| (9)                            | LANDSCAPE. SEE "L" DWGS. LANDSCAPE AREAS INDICATED<br>BY SHADED PATTERN.                                                                                                                                                                                    |
| $\langle 10 \rangle$           | APPROX. LOCATION OF TRANSFORMER WITH LANDSCAPE AROUN                                                                                                                                                                                                        |
| $\langle 11 \rangle$           | EXTERIOR CONC. STAIR.                                                                                                                                                                                                                                       |
|                                |                                                                                                                                                                                                                                                             |
|                                |                                                                                                                                                                                                                                                             |
|                                |                                                                                                                                                                                                                                                             |
|                                |                                                                                                                                                                                                                                                             |
|                                |                                                                                                                                                                                                                                                             |
|                                |                                                                                                                                                                                                                                                             |