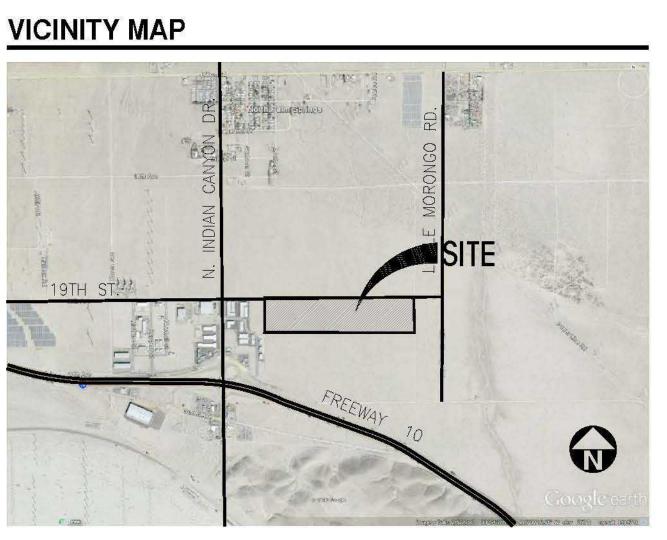

| 2/10 WY5000550W (1997-9012034)       | 00.13  | 1799-026 Address 000 | 7689-0     | 1.00 95 00-00 000 | arma parto ipresi de |                            |                     |
|--------------------------------------|--------|----------------------|------------|-------------------|----------------------|----------------------------|---------------------|
|                                      | ng 1   | Building 2           | Building 3 | Building 4        | Building 5           |                            | 1017-140 <b>2</b> 4 |
| ln s.f.                              |        |                      |            |                   |                      | 1,227,510                  |                     |
| In acres                             |        |                      |