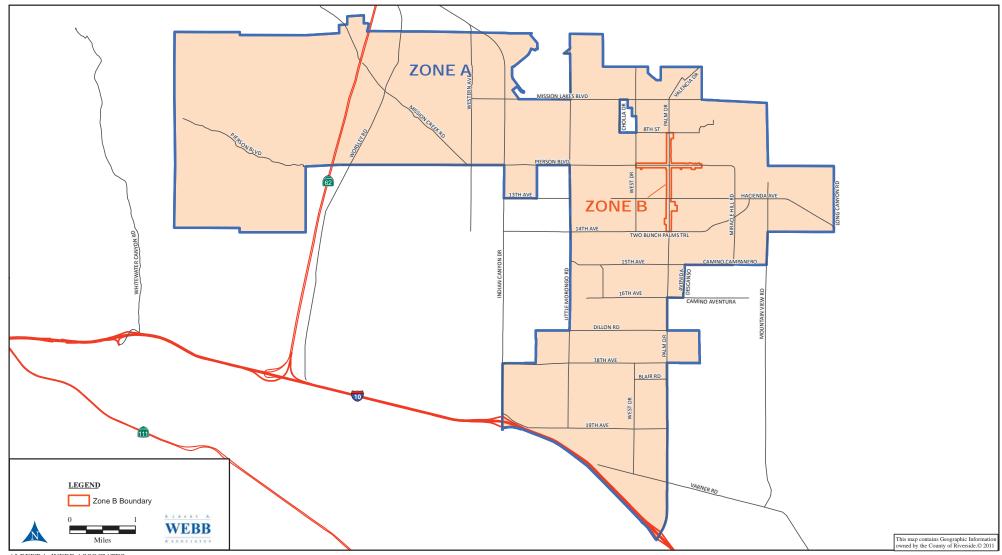

Description of the Boundaries of LMD No. 1

The boundary of LMD No. 1 includes all of the territory within the City of Desert Hot Springs. Within the District there are two benefit Zones; Zone A and Zone B. Zone A includes all of the territory within the City. The assessments associated within Zone A include the maintenance costs for the street lighting system and parks. Zone B includes the territory known as the Palm Tree Lighting and Parkway Maintenance boundary.

The boundaries within Zone B include 8<sup>th</sup> street on the north, West Avenue on the west, Verbena Drive on the east, and Hacienda Drive on the south.

Description of Improvements and Services for LMD No. 1

## Boundary Map

An Assessment Diagram for LMD No. 1 has been submitted to the City Clerk in the format required under the provision of the Act. The lines and dimensions shown on maps of the County Assessor of the County of Riverside for the current year are incorporated by reference in a Boundary Map in Appendix B herein and made part of this Report.

## **CITY OF DESERT HOT SPRINGS** LANDSCAPE MAINTENANCE DISTRICT No. 1

ALBERT A. WEBB ASSOCIATES

Map revised March 16, 2011. G:\2009\09-0028\GIS\DHS\_LMD1\_Boundary.mxd