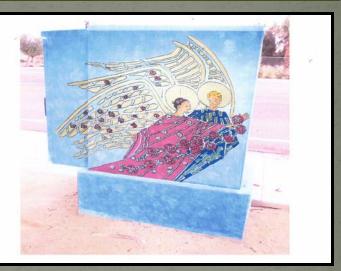

## Artist – Yudit Ecsedy

1. Proposal-Northwest corner of Pierson Blvd. and Skyborne Dr.

Artist – Yudit Ecsedy

Drawing above will be painted on the front of the utility box

Drawing to the left will be painted on the remaining three sides (garland with a light blue background).