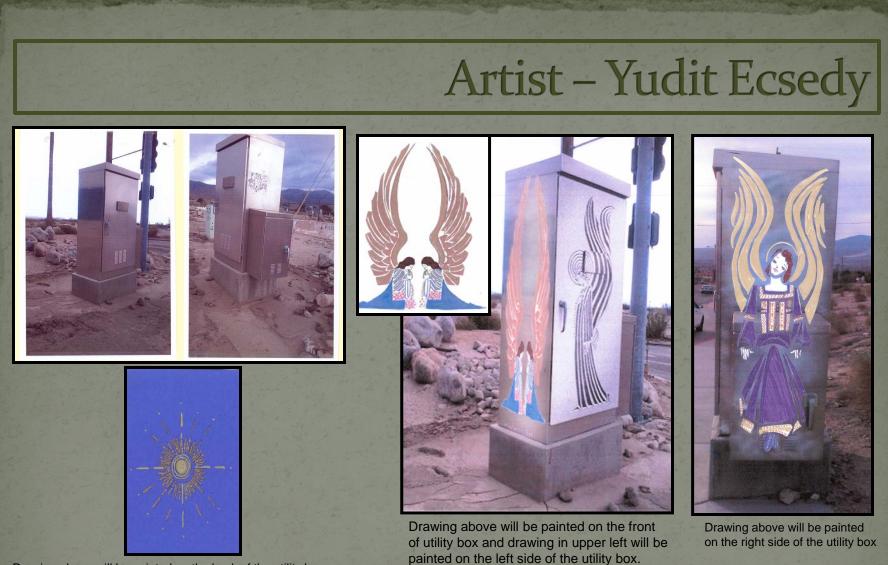

## Artist – Yudit Ecsedy

1. Proposal-Northwest corner of Pierson Blvd. and Skyborne Dr.

Artist – Yudit Ecsedy

Drawing above will be painted on the front of the utility box

Drawing to the left will be painted on the remaining three sides (garland with a light blue background).