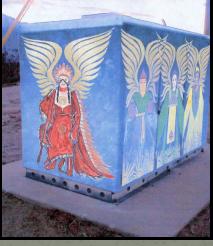

## Artist – Yudit Ecsedy

3. Proposal-Northwest corner of Hacienda Ave. and Mountain View Rd.

## Artist – Yudit Ecsedy

Drawing to the left will be painted on the middle back and drawing above will be on each side of the back of the utility box.

4. Proposal-Southeast corner of Pierson Blvd. and N. Indian Canyon Dr.