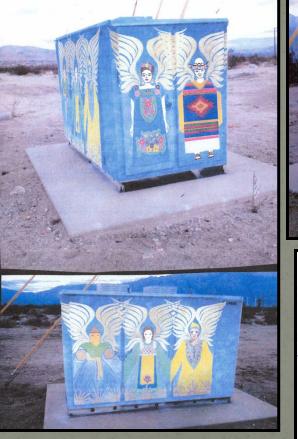

## Artist – Yudit Ecsedy

Drawing to the left will be painted on the middle back and drawing above will be on each side of the back of the utility box.

4. Proposal-Southeast corner of Pierson Blvd. and N. Indian Canyon Dr.