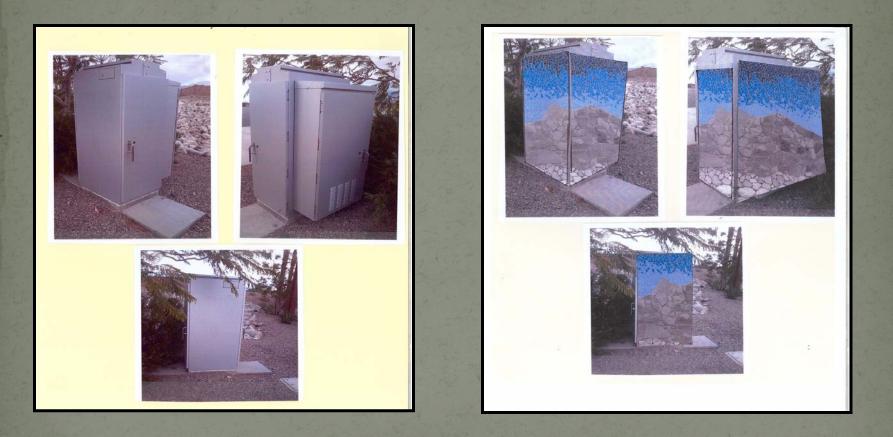

## Artist – Yudit Ecsedy

1. Proposal-Northwest corner of Pierson Blvd. and Skyborne Dr.

Artist – Yudit Ecsedy

Drawing above will be painted on the front of the utility box

Drawing to the left will be painted on the remaining three sides (garland with a light blue background).