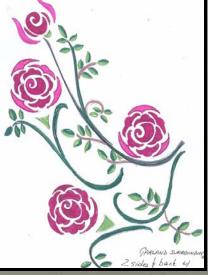

## Artist – Yudit Ecsedy

1. Proposal-Northwest corner of Pierson Blvd. and Skyborne Dr.

Artist – Yudit Ecsedy

Drawing above will be painted on the front of the utility box

Drawing to the left will be painted on the remaining three sides (garland with a light blue background).