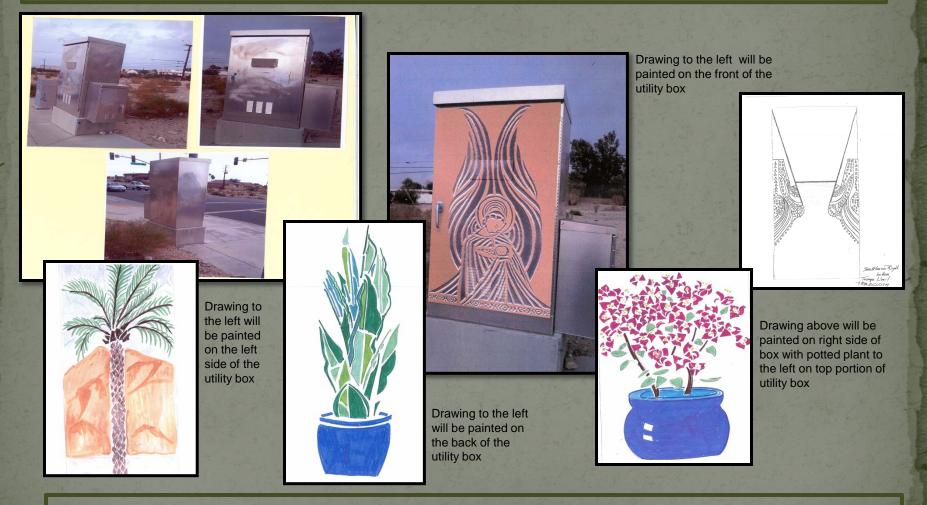

Exhibit 1

## Artist – Yudit Ecsedy



1. Proposal-Northwest corner of Pierson Blvd. and Skyborne Dr.









Artist – Yudit Ecsedy

Drawing above will be painted on the front of the utility box

Drawing to the left will be painted on the remaining three sides (garland with a light blue background).

2. Proposal-Southeast corner of Pierson Blvd. and Golden Eagle Way

## Artist – Yudit Ecsedy



3. Proposal-Northwest corner of Hacienda Ave. and Mountain View Rd.

## Artist – Yudit Ecsedy











Drawing to the left will be painted on the middle back and drawing above will be on each side of the back of the utility box.

4. Proposal-Southeast corner of Pierson Blvd. and N. Indian Canyon Dr.



Drawing above will be painted on the back of the utility box.

5. Proposal-Northeast corner of N. Indian Canyon Dr. and Mission Lakes Blvd.