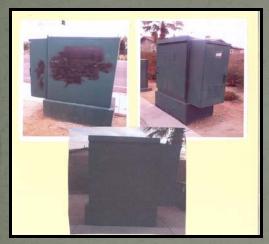

Exhibit 1

## Artist – Yudit Ecsedy



1. Proposal-Northwest corner of Pierson Blvd. and Skyborne Dr.









Artist – Yudit Ecsedy

Drawing above will be painted on the front of the utility box

Drawing to the left will be painted on the remaining three sides (garland with a light blue background).

2. Proposal-Southeast corner of Pierson Blvd. and Golden Eagle Way

## Artist – Yudit Ecsedy



3. Proposal-Northwest corner of Hacienda Ave. and Mountain View Rd.

## Artist – Yudit Ecsedy











Drawing to the left will be painted on the middle back and drawing above will be on each side of the back of the utility box.

4. Proposal-Southeast corner of Pierson Blvd. and N. Indian Canyon Dr.



Drawing above will be painted on the back of the utility box.

5. Proposal-Northeast corner of N. Indian Canyon Dr. and Mission Lakes Blvd.